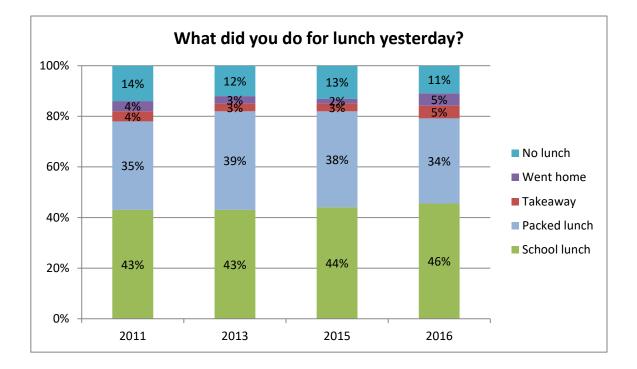

|            |            |                             | Si                          | gnificance | e testing<br>key     | 10<br><b>10</b>         | p<0.05<br>p<0.01   |

Shaded figures are statistically significantly different from the overall Wakefield figure in the same row. The key shows the level of statistical significance, with the darker shading showing a higher level. This assessment depends on the size of the difference and the size of the sample in that column.

# AREA DATA



























































# Trends

The questionnaires have changed somewhat for the 2016 version compared with previous years but the following are available for analysis.

#### Healthy Eating















# Happy with weight







#### Alcohol



#### Cigarettes



#### Safety





# Bullying







### **Relationships and sexual health**







# **ENJOYING & ACHIEVING**









#### **EMOTIONAL HEALTH & WELLBEING**



NB 2015 wording changed to very unhappy - very happy from not at all - very much

#### Worries

The worries question list is much shorter in the 2015/6 survey compared with the 2011 survey but the answer options are the same.