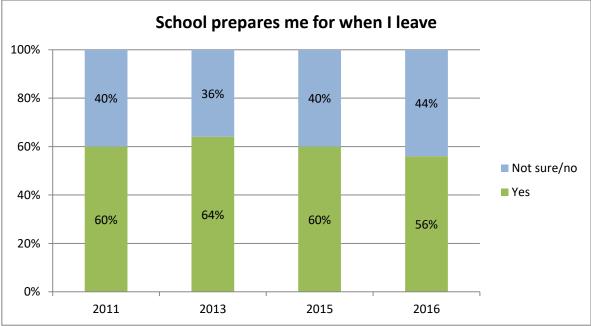

br>key     | 10<br><b>10</b>         | p<0.05<br>p<0.01   |

Shaded figures are statistically significantly different from the overall Wakefield figure in the same row. The key shows the level of statistical significance, with the darker shading showing a higher level. This assessment depends on the size of the difference and the size of the sample in that column.

# AREA DATA



























































# Trends

The questionnaires have changed somewhat for the 2016 version compared with previous years but the following are available for analysis.

#### Healthy Eating















# Happy with weight







#### Alcohol



#### Cigarettes



#### Safety





# Bullying







### **Relationships and sexual health**







# **ENJOYING & ACHIEVING**









#### **EMOTIONAL HEALTH & WELLBEING**



NB 2015 wording changed to very unhappy - very happy from not at all - very much

#### Worries

The worries question list is much shorter in the 2015/6 survey compared with the 2011 survey but the answer options are the same.