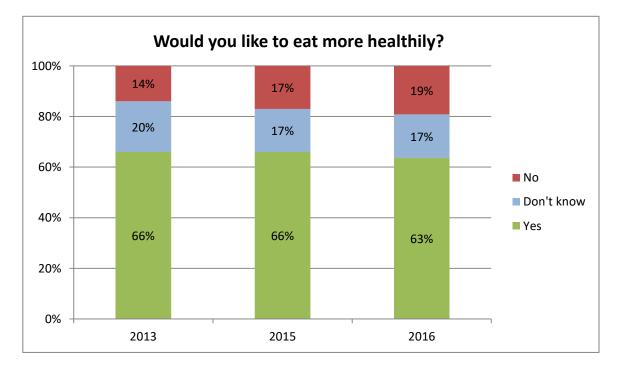

|            |            |                             | Si                          | gnificance | e testing<br>key     | 10<br><b>10</b>         | p<0.05<br>p<0.01   |

Shaded figures are statistically significantly different from the overall Wakefield figure in the same row. The key shows the level of statistical significance, with the darker shading showing a higher level. This assessment depends on the size of the difference and the size of the sample in that column.

# AREA DATA



























































# Trends

The questionnaires have changed somewhat for the 2016 version compared with previous years but the following are available for analysis.

#### Healthy Eating















# Happy with weight







#### Alcohol



#### Cigarettes



#### Safety





# Bullying







### **Relationships and sexual health**







# **ENJOYING & ACHIEVING**









#### **EMOTIONAL HEALTH & WELLBEING**



NB 2015 wording changed to very unhappy - very happy from not at all - very much

#### Worries

The worries question list is much shorter in the 2015/6 survey compared with the 2011 survey but the answer options are the same.