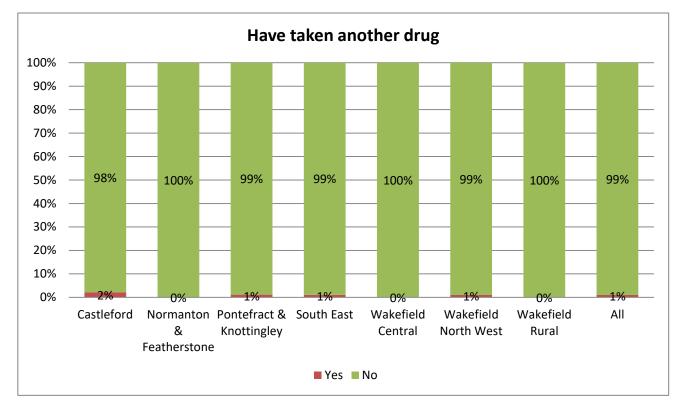

| 91                          | 362                         | 395        | 156                  | 352                     | 121                |
|                                                                                                                    |            |            |                             | Si                          | gnificance | e testing<br>key     | 10<br><b>10</b>         | p<0.05<br>p<0.01   |

Shaded figures are statistically significantly different from the overall Wakefield figure in the same row. The key shows the level of statistical significance, with the darker shading showing a higher level. This assessment depends on the size of the difference and the size of the sample in that column.

# AREA DATA



























































# Trends

The questionnaires have changed somewhat for the 2016 version compared with previous years but the following are available for analysis.

#### Healthy Eating















# Happy with weight







#### Alcohol



#### Cigarettes



#### Safety





# Bullying







### **Relationships and sexual health**







# **ENJOYING & ACHIEVING**









#### **EMOTIONAL HEALTH & WELLBEING**



NB 2015 wording changed to very unhappy - very happy from not at all - very much

#### Worries

The worries question list is much shorter in the 2015/6 survey compared with the 2011 survey but the answer options are the same.