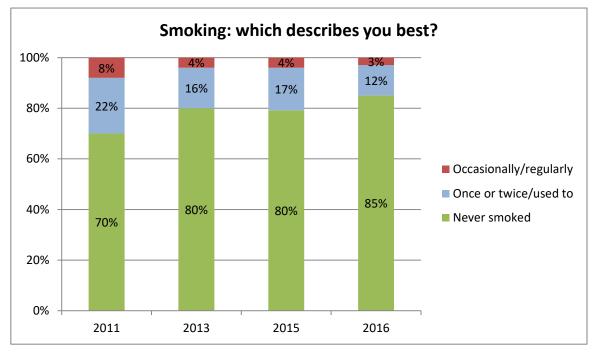

| Trends                                                                                                                                                                                                                                                                                                                                                                                                                                                                                                                                                                                                                                                                                                                                                                                                                                                                                                                                                                                                                                                                                                                                                                                                                                                                                                                                                                                                                                                                                                                                                                                                                                                                                                                                                                                                                                                                                                                                                                                                                                                                                                                                                                                                                                                                                                                                                                                                                                                                                                    |                                                                                                                                                                                                                        |                                                                                                                                                                                                                                                                                                                                                                                                                                                                                                                                                                                                                                                                                                                                                                                                                                                                                                                                                                                                                                                                                                                                                                                                                                                                                                                                                                                                                                                                                                                                                                                                                                                                                                                                                                                                                                                                                                                                                                                                                                                                                                                                                                                                                                                                                                                                                                                                                                                                                                                                                                                                                                                                                                                                                                                                                                                                                                                                                                                                                                                                                                                                                                                                                                                                                                                                                                                                                                                                                                                                                                                                                                                                                                                                                                                                                                                                                                                                                                                                                                                                                                                                                                                                                                                                                                                                                                                                                                                                                                                                                                                                                                                                                                                                                                                                                                                                                                                                                                                                                                                                                                                                                                                                                                                                                                                                                                                                                                                                                                                                                                                                                                                                                                                                                                                                                                                                                                                                                                                                                                                                                                                                                  |
|-----------------------------------------------------------------------------------------------------------------------------------------------------------------------------------------------------------------------------------------------------------------------------------------------------------------------------------------------------------------------------------------------------------------------------------------------------------------------------------------------------------------------------------------------------------------------------------------------------------------------------------------------------------------------------------------------------------------------------------------------------------------------------------------------------------------------------------------------------------------------------------------------------------------------------------------------------------------------------------------------------------------------------------------------------------------------------------------------------------------------------------------------------------------------------------------------------------------------------------------------------------------------------------------------------------------------------------------------------------------------------------------------------------------------------------------------------------------------------------------------------------------------------------------------------------------------------------------------------------------------------------------------------------------------------------------------------------------------------------------------------------------------------------------------------------------------------------------------------------------------------------------------------------------------------------------------------------------------------------------------------------------------------------------------------------------------------------------------------------------------------------------------------------------------------------------------------------------------------------------------------------------------------------------------------------------------------------------------------------------------------------------------------------------------------------------------------------------------------------------------------------|------------------------------------------------------------------------------------------------------------------------------------------------------------------------------------------------------------------------|--------------------------------------------------------------------------------------------------------------------------------------------------------------------------------------------------------------------------------------------------------------------------------------------------------------------------------------------------------------------------------------------------------------------------------------------------------------------------------------------------------------------------------------------------------------------------------------------------------------------------------------------------------------------------------------------------------------------------------------------------------------------------------------------------------------------------------------------------------------------------------------------------------------------------------------------------------------------------------------------------------------------------------------------------------------------------------------------------------------------------------------------------------------------------------------------------------------------------------------------------------------------------------------------------------------------------------------------------------------------------------------------------------------------------------------------------------------------------------------------------------------------------------------------------------------------------------------------------------------------------------------------------------------------------------------------------------------------------------------------------------------------------------------------------------------------------------------------------------------------------------------------------------------------------------------------------------------------------------------------------------------------------------------------------------------------------------------------------------------------------------------------------------------------------------------------------------------------------------------------------------------------------------------------------------------------------------------------------------------------------------------------------------------------------------------------------------------------------------------------------------------------------------------------------------------------------------------------------------------------------------------------------------------------------------------------------------------------------------------------------------------------------------------------------------------------------------------------------------------------------------------------------------------------------------------------------------------------------------------------------------------------------------------------------------------------------------------------------------------------------------------------------------------------------------------------------------------------------------------------------------------------------------------------------------------------------------------------------------------------------------------------------------------------------------------------------------------------------------------------------------------------------------------------------------------------------------------------------------------------------------------------------------------------------------------------------------------------------------------------------------------------------------------------------------------------------------------------------------------------------------------------------------------------------------------------------------------------------------------------------------------------------------------------------------------------------------------------------------------------------------------------------------------------------------------------------------------------------------------------------------------------------------------------------------------------------------------------------------------------------------------------------------------------------------------------------------------------------------------------------------------------------------------------------------------------------------------------------------------------------------------------------------------------------------------------------------------------------------------------------------------------------------------------------------------------------------------------------------------------------------------------------------------------------------------------------------------------------------------------------------------------------------------------------------------------------------------------------------------------------------------------------------------------------------------------------------------------------------------------------------------------------------------------------------------------------------------------------------------------------------------------------------------------------------------------------------------------------------------------------------------------------------------------------------------------------------------------------------------------------------------------------------------------------------------------------------------------------------------------------------------------------------------------------------------------------------------------------------------------------------------------------------------------------------------------------------------------------------------------------------------------------------------------------------------------------------------------------------------------------------------------------|
| $\begin{array}{c} 2011 \\ \begin{array}{c} & & \\ & & \\ & & \\ & & \\ & & \\ & & \\ & & \\ & & \\ & & \\ & & \\ & & \\ & & \\ & & \\ & & \\ & & \\ & & \\ & & \\ & & \\ & & \\ & & \\ & & \\ & & \\ & & \\ & & \\ & & \\ & & \\ & & \\ & & \\ & & \\ & & \\ & & \\ & & \\ & & \\ & & \\ & & \\ & & \\ & & \\ & & \\ & & \\ & & \\ & & \\ & & \\ & & \\ & & \\ & & \\ & & \\ & & \\ & & \\ & & \\ & & \\ & & \\ & & \\ & & \\ & & \\ & & \\ & & \\ & & \\ & & \\ & & \\ & & \\ & & \\ & & \\ & & \\ & & \\ & & \\ & & \\ & & \\ & & \\ & & \\ & & \\ & & \\ & & \\ & & \\ & & \\ & & \\ & & \\ & & \\ & & \\ & & \\ & & \\ & & \\ & & \\ & & \\ & & \\ & & \\ & & \\ & & \\ & & \\ & & \\ & & \\ & & \\ & & \\ & & \\ & & \\ & & \\ & & \\ & & \\ & & \\ & & \\ & & \\ & & \\ & & \\ & & \\ & & \\ & & \\ & & \\ & & \\ & & \\ & & \\ & & \\ & & \\ & & \\ & & \\ & & \\ & & \\ & & \\ & & \\ & & \\ & & \\ & & \\ & & \\ & & \\ & & \\ & & \\ & & \\ & & \\ & & \\ & & \\ & & \\ & & \\ & & \\ & & \\ & & \\ & & \\ & & \\ & & \\ & & \\ & & \\ & & \\ & & \\ & & \\ & & \\ & & \\ & & \\ & & \\ & & \\ & & \\ & & \\ & & \\ & & \\ & & \\ & & \\ & & \\ & & \\ & & \\ & & \\ & & \\ & & \\ & & \\ & & \\ & & \\ & & \\ & & \\ & & \\ & & \\ & & \\ & & \\ & & \\ & & \\ & & \\ & & \\ & & \\ & & \\ & & \\ & & \\ & & \\ & & \\ & & \\ & & \\ & & \\ & & \\ & & \\ & & \\ & & \\ & & \\ & & \\ & & \\ & & \\ & & \\ & & \\ & & \\ & & \\ & & \\ & & \\ & & \\ & & \\ & & \\ & & \\ & & \\ & & \\ & & \\ & & \\ & & \\ & & \\ & & \\ & & \\ & & \\ & & \\ & & \\ & & \\ & & \\ & & \\ & & \\ & & \\ & & \\ & & \\ & & \\ & & \\ & & \\ & & \\ & & \\ & & \\ & & \\ & & \\ & & \\ & & \\ & & \\ & & \\ & & \\ & & \\ & & \\ & & \\ & & \\ & & \\ & & \\ & & \\ & & \\ & & \\ & & \\ & & \\ & & \\ & & \\ & & \\ & & \\ & & \\ & & \\ & & \\ & & \\ & & \\ & & \\ & & \\ & & \\ & & \\ & & \\ & & \\ & & \\ & & \\ & & \\ & & \\ & & \\ & & \\ & & \\ & & \\ & & \\ & & \\ & & \\ & & \\ & & \\ & & \\ & & \\ & & \\ & & \\ & & \\ & & \\ & & \\ & & \\ & & \\ & & \\ & & \\ & & \\ & & \\ & & \\ & & \\ & & \\ & & \\ & & \\ & & \\ & & \\ & & \\ & & \\ & & \\ & & \\ & & \\ & & \\ & & \\ & & \\ & & \\ & & \\ & & \\ & & \\ & & \\ & & \\ & & \\ & & \\ & & \\ & & \\ & & \\ & & \\ & & \\ & & \\ & & \\ & & \\ & & \\ & & \\ & & \\ & & \\ & & \\ & & \\ & & \\ & & \\ & & \\ & & \\ & & \\ & & \\ & & \\ & & \\ & & \\ & & \\ & & \\ & & \\ & & \\ & & \\ & & \\ & & \\ & & \\ & & \\ & & \\ & & \\$ | 2 in 10 pupils in 2011 said<br>they had never drunk alcohol,<br>this has risen to 4 in 10 pupils<br>in 2016                                                                                                            | $2016$ $\stackrel{\circ}{\checkmark} \stackrel{\circ}{\checkmark} \stackrel{\circ}{} \stackrel{\circ}{}$ |
| 88888<br>88888                                                                                                                                                                                                                                                                                                                                                                                                                                                                                                                                                                                                                                                                                                                                                                                                                                                                                                                                                                                                                                                                                                                                                                                                                                                                                                                                                                                                                                                                                                                                                                                                                                                                                                                                                                                                                                                                                                                                                                                                                                                                                                                                                                                                                                                                                                                                                                                                                                                                                            | 7 in 10 pupils in 2011 said<br>they had never smoked, this<br>has risen to 9 in 10 pupils in<br>2016                                                                                                                   | & & & & & & & & & & & & & & & & & & &                                                                                                                                                                                                                                                                                                                                                                                                                                                                                                                                                                                                                                                                                                                                                                                                                                                                                                                                                                                                                                                                                                                                                                                                                                                                                                                                                                                                                                                                                                                                                                                                                                                                                                                                                                                                                                                                                                                                                                                                                                                                                                                                                                                                                                                                                                                                                                                                                                                                                                                                                                                                                                                                                                                                                                                                                                                                                                                                                                                                                                                                                                                                                                                                                                                                                                                                                                                                                                                                                                                                                                                                                                                                                                                                                                                                                                                                                                                                                                                                                                                                                                                                                                                                                                                                                                                                                                                                                                                                                                                                                                                                                                                                                                                                                                                                                                                                                                                                                                                                                                                                                                                                                                                                                                                                                                                                                                                                                                                                                                                                                                                                                                                                                                                                                                                                                                                                                                                                                                                                                                                                                                            |
| Inequalities         Ethnic minorities         A       A       A       A       A         A       A       A       A       A       A         A       A       A       A       A       A       A         B       B       B       B       B       B       B       B       B                                                                                                                                                                                                                                                                                                                                                                                                                                                                                                                                                                                                                                                                                                                                                                                                                                                                                                                                                                                                                                                                                                                                                                                                                                                                                                                                                                                                                                                                                                                                                                                                                                                                                                                                                                                                                                                                                                                                                                                                                                                                                                                                                                                                                                    | 6 in 10 pupils from ethnic<br>minorities said they always<br>wear a seatbelt while<br>travelling in a car compared<br>with 8 in 10 White British<br>pupils<br>3 in 10 pupils who have free<br>school meals say someone | White British         Image: An image:                                                                                                                                                                                                                                                                                                                                                                                                                                                                                                                                                                                                                                                                                                                                                                                                                                                                                                                                                                                                                                                                                                                                                                                                                                                                                                                                                                                                                                                                                                                                                                                                                                                                                                                                                                                                                                                                                                                                                                                                                                                                                                                                                                                                                                                                                                                                                                                                                                                                                                                                                                                                                                                                                                                                                                                                                                                                                                                                                                                                                                                                                                                                                                                                                                                                                                                                                                                                                                                                                                                                                                                                                                                                                                                                                                                                                                                                                                                                                                                                                                                                             |
| 88888                                                                                                                                                                                                                                                                                                                                                                                                                                                                                                                                                                                                                                                                                                                                                                                                                                                                                                                                                                                                                                                                                                                                                                                                                                                                                                                                                                                                                                                                                                                                                                                                                                                                                                                                                                                                                                                                                                                                                                                                                                                                                                                                                                                                                                                                                                                                                                                                                                                                                                     | smokes at home compared<br>with 1 in 10 pupils who don't<br>have free school meals                                                                                                                                     | 88888                                                                                                                                                                                                                                                                                                                                                                                                                                                                                                                                                                                                                                                                                                                                                                                                                                                                                                                                                                                                                                                                                                                                                                                                                                                                                                                                                                                                                                                                                                                                                                                                                                                                                                                                                                                                                                                                                                                                                                                                                                                                                                                                                                                                                                                                                                                                                                                                                                                                                                                                                                                                                                                                                                                                                                                                                                                                                                                                                                                                                                                                                                                                                                                                                                                                                                                                                                                                                                                                                                                                                                                                                                                                                                                                                                                                                                                                                                                                                                                                                                                                                                                                                                                                                                                                                                                                                                                                                                                                                                                                                                                                                                                                                                                                                                                                                                                                                                                                                                                                                                                                                                                                                                                                                                                                                                                                                                                                                                                                                                                                                                                                                                                                                                                                                                                                                                                                                                                                                                                                                                                                                                                                            |
| Girls                                                                                                                                                                                                                                                                                                                                                                                                                                                                                                                                                                                                                                                                                                                                                                                                                                                                                                                                                                                                                                                                                                                                                                                                                                                                                                                                                                                                                                                                                                                                                                                                                                                                                                                                                                                                                                                                                                                                                                                                                                                                                                                                                                                                                                                                                                                                                                                                                                                                                                     | 4 out of 10 girls and 6 out of<br>10 boys said their school takes<br>bullying seriously                                                                                                                                | Boys                                                                                                                                                                                                                                                                                                                                                                                                                                                                                                                                                                                                                                                                                                                                                                                                                                                                                                                                                                                                                                                                                                                                                                                                                                                                                                                                                                                                                                                                                                                                                                                                                                                                                                                                                                                                                                                                                                                                                                                                                                                                                                                                                                                                                                                                                                                                                                                                                                                                                                                                                                                                                                                                                                                                                                                                                                                                                                                                                                                                                                                                                                                                                                                                                                                                                                                                                                                                                                                                                                                                                                                                                                                                                                                                                                                                                                                                                                                                                                                                                                                                                                                                                                                                                                                                                                                                                                                                                                                                                                                                                                                                                                                                                                                                                                                                                                                                                                                                                                                                                                                                                                                                                                                                                                                                                                                                                                                                                                                                                                                                                                                                                                                                                                                                                                                                                                                                                                                                                                                                                                                                                                                                             |
| Single parent families                                                                                                                                                                                                                                                                                                                                                                                                                                                                                                                                                                                                                                                                                                                                                                                                                                                                                                                                                                                                                                                                                                                                                                                                                                                                                                                                                                                                                                                                                                                                                                                                                                                                                                                                                                                                                                                                                                                                                                                                                                                                                                                                                                                                                                                                                                                                                                                                                                                                                    | 1 out of 10 pupils from single<br>parent families had<br>High/maximum wellbeing<br>scores compared with 2 out of<br>10 who live with both parents                                                                      | Both parents together                                                                                                                                                                                                                                                                                                                                                                                                                                                                                                                                                                                                                                                                                                                                                                                                                                                                                                                                                                                                                                                                                                                                                                                                                                                                                                                                                                                                                                                                                                                                                                                                                                                                                                                                                                                                                                                                                                                                                                                                                                                                                                                                                                                                                                                                                                                                                                                                                                                                                                                                                                                                                                                                                                                                                                                                                                                                                                                                                                                                                                                                                                                                                                                                                                                                                                                                                                                                                                                                                                                                                                                                                                                                                                                                                                                                                                                                                                                                                                                                                                                                                                                                                                                                                                                                                                                                                                                                                                                                                                                                                                                                                                                                                                                                                                                                                                                                                                                                                                                                                                                                                                                                                                                                                                                                                                                                                                                                                                                                                                                                                                                                                                                                                                                                                                                                                                                                                                                                                                                                                                                                                                                            |