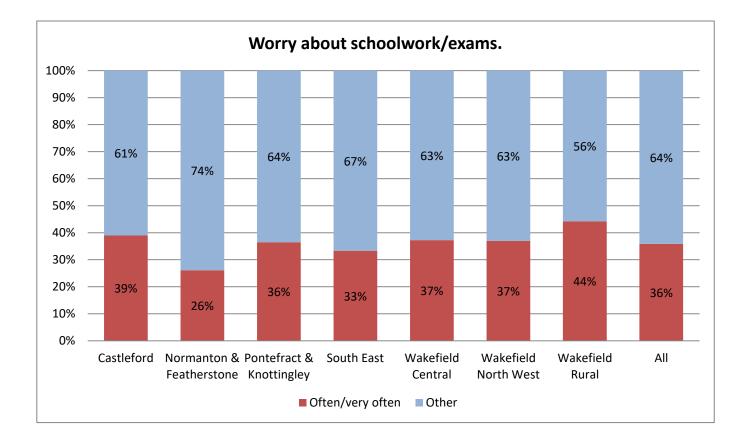

# Cross Phase Differences

| Cross Fliase Differences                                                               |            |            |            |
|----------------------------------------------------------------------------------------|------------|------------|------------|
|                                                                                        | Year 5     | Year 9     | Year 12    |
| Diet:                                                                                  |            |            |            |
| % having no breakfast or just a drink                                                  | 13%        | 35%        | 40%        |
| % who eat fruit/veg on most days                                                       | 62%        | 46%        | 47%        |
| % fizzy drinks most days                                                               | 20%        | 30%        | 32%        |
| % who brush their teeth twice a day                                                    | 81%        | 87%        | 89%        |
| Physical Activity:                                                                     |            |            |            |
| % doing less than 1 hour physical activity per day                                     | 27%        | 26%        | 39%        |
| % of inactive pupils who think they do enough exercise                                 | 54%        | 22%        | 17%        |
| % who want to be more active                                                           | 62%        | 62%        | 68%        |
| Alcohol/Smoking:                                                                       |            |            |            |
| % who smoke occasionally/regularly                                                     | 0%         | 3%         | 14%        |
| % who smoke e-cigarettes occasionally/regularly                                        | 0%         | 6%         | 8%         |
| % who at least tried e-cigarettes                                                      | 3%         | 27%        | 41%        |
| % who drink alcohol occasionally/regularly                                             | 2%         | 14%        | 63%        |
| Drugs:                                                                                 |            |            |            |
| % taken cannabis                                                                       |            | 3%         | 17%        |
| % taken other form of drug                                                             |            | 1%         | 5%         |
| -                                                                                      |            | 1%         | 2%         |
| % taken NPS (incorrectly called legal highs)                                           |            | 1 70       | 270        |
| Sexual health:                                                                         |            |            |            |
| % that have had sex                                                                    |            | 4%         | 42%        |
| % who know where to get condoms free of charge                                         |            | 40%        | 76%        |
| Travel:                                                                                |            |            |            |
| % who walk/cycle to school                                                             | 47%        | 44%        | 18%        |
| % who always wear a seatbelt                                                           | 89%        | 78%        | 82%        |
| % who always wear a cycle helmet                                                       | 39%        | 10%        | 14%        |
|                                                                                        |            |            |            |
| Bullying:<br>% who often/very often feel afraid of going to school because of bullying | 10%        | 6%         | 2%         |
| % who have been bullied in the last year                                               | 44%        | 33%        | 11%        |
| % who think school takes bullying seriously                                            | 77%        | 47%        | 53%        |
| , , ,                                                                                  | 1170       | 4770       | 5570       |
| Wellbeing:<br>% recording High/max score in the Warwick-Edinburgh wellbeing score      | 28%        | 18%        | 18%        |
| % vorry about schoolwork/exams.                                                        | 28%<br>25% | 36%        | 18%<br>58% |
| % worry about schoolwork/exams.<br>% worry about money problems                        | 25%<br>12% | 36%<br>13% | 58%<br>32% |
| % keep at least one problem to themselves                                              | 67%        | 77%        | 52%<br>70% |
|                                                                                        | 5770       | 1170       | 1070       |
| Enjoying/Achieving:                                                                    | 0001       | 0.20/      | 0504       |
| Agree "My work is marked so I can see how to improve it"                               | 90%        | 82%        | 85%        |
| Agree "I know my targets and I am helped to meet them"                                 | 75%        | 67%        | 79%        |
| Agree "My views are asked for in school"                                               | 55%<br>12% | 38%        | 49%<br>10% |
| % think they need extra help (not currently receiving)                                 | 13%        | 12%        | 10%        |