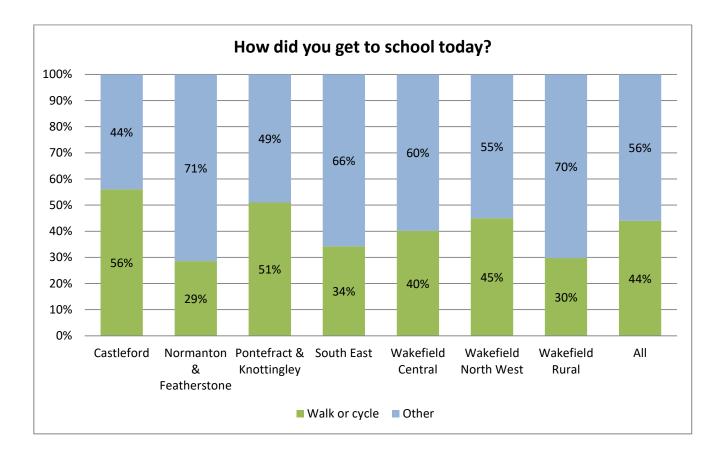

# Cross Phase Differences

| Cross Fliase Differences                                                               |            |            |            |
|----------------------------------------------------------------------------------------|------------|------------|------------|
|                                                                                        | Year 5     | Year 9     | Year 12    |
| Diet:                                                                                  |            |            |            |
| % having no breakfast or just a drink                                                  | 13%        | 35%        | 40%        |
| % who eat fruit/veg on most days                                                       | 62%        | 46%        | 47%        |
| % fizzy drinks most days                                                               | 20%        | 30%        | 32%        |
| % who brush their teeth twice a day                                                    | 81%        | 87%        | 89%        |
| Physical Activity:                                                                     |            |            |            |
| % doing less than 1 hour physical activity per day                                     | 27%        | 26%        | 39%        |
| % of inactive pupils who think they do enough exercise                                 | 54%        | 22%        | 17%        |
| % who want to be more active                                                           | 62%        | 62%        | 68%        |
| Alcohol/Smoking:                                                                       |            |            |            |
| % who smoke occasionally/regularly                                                     | 0%         | 3%         | 14%        |
| % who smoke e-cigarettes occasionally/regularly                                        | 0%         | 6%         | 8%         |
| % who at least tried e-cigarettes                                                      | 3%         | 27%        | 41%        |
| % who drink alcohol occasionally/regularly                                             | 2%         | 14%        | 63%        |
| Drugs:                                                                                 |            |            |            |
| % taken cannabis                                                                       |            | 3%         | 17%        |
| % taken other form of drug                                                             |            | 1%         | 5%         |
| -                                                                                      |            | 1%         | 2%         |
| % taken NPS (incorrectly called legal highs)                                           |            | 1 70       | 270        |
| Sexual health:                                                                         |            |            |            |
| % that have had sex                                                                    |            | 4%         | 42%        |
| % who know where to get condoms free of charge                                         |            | 40%        | 76%        |
| Travel:                                                                                |            |            |            |
| % who walk/cycle to school                                                             | 47%        | 44%        | 18%        |
| % who always wear a seatbelt                                                           | 89%        | 78%        | 82%        |
| % who always wear a cycle helmet                                                       | 39%        | 10%        | 14%        |
|                                                                                        |            |            |            |
| Bullying:<br>% who often/very often feel afraid of going to school because of bullying | 10%        | 6%         | 2%         |
| % who have been bullied in the last year                                               | 44%        | 33%        | 11%        |
| % who think school takes bullying seriously                                            | 77%        | 47%        | 53%        |
| , , ,                                                                                  | 1170       | 4770       | 5570       |
| Wellbeing:<br>% recording High/max score in the Warwick-Edinburgh wellbeing score      | 28%        | 18%        | 18%        |
| % vorry about schoolwork/exams.                                                        | 28%<br>25% | 36%        | 18%<br>58% |
| % worry about schoolwork/exams.<br>% worry about money problems                        | 25%<br>12% | 36%<br>13% | 58%<br>32% |
| % keep at least one problem to themselves                                              | 67%        | 77%        | 52%<br>70% |
|                                                                                        | 5770       | 1170       | 1070       |
| Enjoying/Achieving:                                                                    | 0001       | 0.20/      | 0504       |
| Agree "My work is marked so I can see how to improve it"                               | 90%        | 82%        | 85%        |
| Agree "I know my targets and I am helped to meet them"                                 | 75%        | 67%        | 79%        |
| Agree "My views are asked for in school"                                               | 55%<br>12% | 38%        | 49%<br>10% |
| % think they need extra help (not currently receiving)                                 | 13%        | 12%        | 10%        |