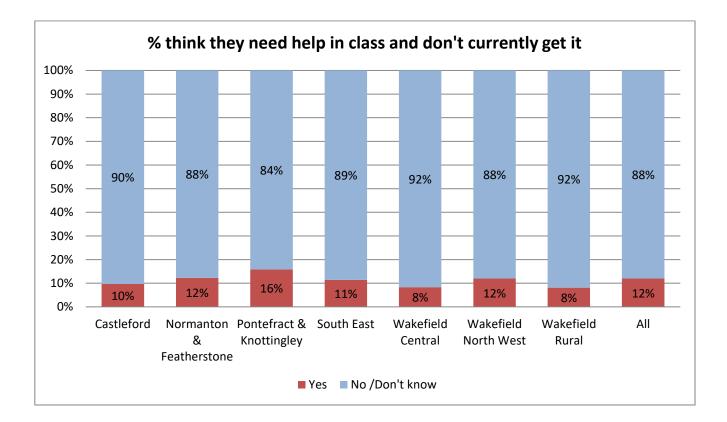

# Cross Phase Differences

| Cross Fliase Differences                                                               |            |            |            |
|----------------------------------------------------------------------------------------|------------|------------|------------|
|                                                                                        | Year 5     | Year 9     | Year 12    |
| Diet:                                                                                  |            |            |            |
| % having no breakfast or just a drink                                                  | 13%        | 35%        | 40%        |
| % who eat fruit/veg on most days                                                       | 62%        | 46%        | 47%        |
| % fizzy drinks most days                                                               | 20%        | 30%        | 32%        |
| % who brush their teeth twice a day                                                    | 81%        | 87%        | 89%        |
| Physical Activity:                                                                     |            |            |            |
| % doing less than 1 hour physical activity per day                                     | 27%        | 26%        | 39%        |
| % of inactive pupils who think they do enough exercise                                 | 54%        | 22%        | 17%        |
| % who want to be more active                                                           | 62%        | 62%        | 68%        |
| Alcohol/Smoking:                                                                       |            |            |            |
| % who smoke occasionally/regularly                                                     | 0%         | 3%         | 14%        |
| % who smoke e-cigarettes occasionally/regularly                                        | 0%         | 6%         | 8%         |
| % who at least tried e-cigarettes                                                      | 3%         | 27%        | 41%        |
| % who drink alcohol occasionally/regularly                                             | 2%         | 14%        | 63%        |
| Drugs:                                                                                 |            |            |            |
| % taken cannabis                                                                       |            | 3%         | 17%        |
| % taken other form of drug                                                             |            | 1%         | 5%         |
| -                                                                                      |            | 1%         | 2%         |
| % taken NPS (incorrectly called legal highs)                                           |            | 1 70       | 270        |
| Sexual health:                                                                         |            |            |            |
| % that have had sex                                                                    |            | 4%         | 42%        |
| % who know where to get condoms free of charge                                         |            | 40%        | 76%        |
| Travel:                                                                                |            |            |            |
| % who walk/cycle to school                                                             | 47%        | 44%        | 18%        |
| % who always wear a seatbelt                                                           | 89%        | 78%        | 82%        |
| % who always wear a cycle helmet                                                       | 39%        | 10%        | 14%        |
|                                                                                        |            |            |            |
| Bullying:<br>% who often/very often feel afraid of going to school because of bullying | 10%        | 6%         | 2%         |
| % who have been bullied in the last year                                               | 44%        | 33%        | 11%        |
| % who think school takes bullying seriously                                            | 77%        | 47%        | 53%        |
| , , ,                                                                                  | 1170       | 4770       | 5570       |
| Wellbeing:<br>% recording High/max score in the Warwick-Edinburgh wellbeing score      | 28%        | 18%        | 18%        |
| % vorry about schoolwork/exams.                                                        | 28%<br>25% | 36%        | 18%<br>58% |
| % worry about schoolwork/exams.<br>% worry about money problems                        | 25%<br>12% | 36%<br>13% | 58%<br>32% |
| % keep at least one problem to themselves                                              | 67%        | 77%        | 52%<br>70% |
|                                                                                        | 5770       | 1170       | 1070       |
| Enjoying/Achieving:                                                                    | 0001       | 0.20/      | 0504       |
| Agree "My work is marked so I can see how to improve it"                               | 90%        | 82%        | 85%        |
| Agree "I know my targets and I am helped to meet them"                                 | 75%        | 67%        | 79%        |
| Agree "My views are asked for in school"                                               | 55%<br>12% | 38%        | 49%<br>10% |
| % think they need extra help (not currently receiving)                                 | 13%        | 12%        | 10%        |