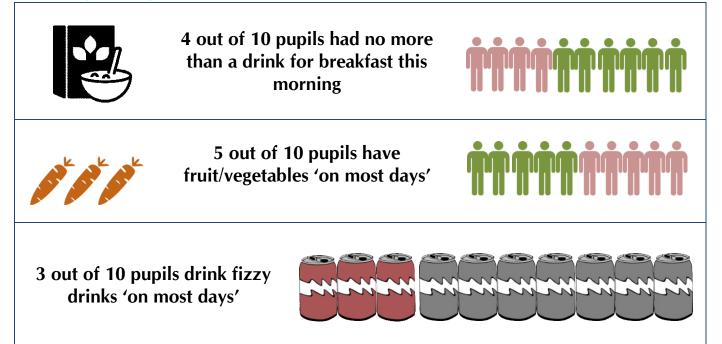

es.

All were undertaken anonymously and there was a mix of paper based and online questionnaires.

| School Year | Year 5 | Year 9 | Year 12+ | Total |
|-------------|--------|--------|----------|-------|
| Boys        | 681    | 880    | 848      | 2409  |
| Girls       | 710    | 878    | 963      | 2551  |
| (Unknown)   |        | 12     | 6        | 18    |
| Total       | 1391   | 1770   | 1817     | 4978  |

A total of 3161 pupils took part in 46 primary and 13 secondary school settings in Wakefield District.

1817 students in school sixth-forms and in FE colleges completed the Year 12/FE version of the survey.

1 Special school also completed an adapted version of the survey with their students.

# HEADLINES – Year 9 Pupils in Wakefield District (ages 13-14)

# **Healthy Eating**



# Physical activity

| ズ | 6 out of 10 pupils would like to<br>be more active                         | <b>ポズズズ</b><br>ズズ <b>しい</b> |
|---|----------------------------------------------------------------------------|-----------------------------|
| Ļ | 3 out of 10 pupils do less than<br>an hour of physical activity per<br>day | <b>ŤŤŤŤŤŤŤŤŤŤ</b>           |

Alcohol

Image: Second systemImage: Second systemI

# Smoking 3 out of 10 pupils said they have tried ecigarettes SMOKING AREA Safety 8 out of 10 pupils said they always wear a seatbelt while travelling Å គ្នំ គ្នំ គ្នំ គ្នំ in a car 7 out of 10 pupils said they hadn't been bullied in the last year Sexual health 4 out of 10 Year 9 pupils said they know where to get condoms free of charge Enjoying and achieving 7 out of 10 pupils said