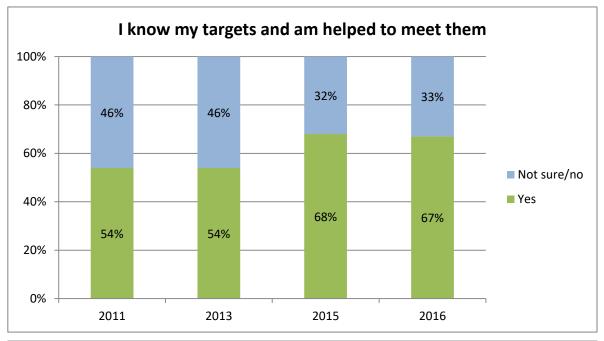

# Cross Phase Differences

| Cross Fliase Differences                                                               |            |            |            |
|----------------------------------------------------------------------------------------|------------|------------|------------|
|                                                                                        | Year 5     | Year 9     | Year 12    |
| Diet:                                                                                  |            |            |            |
| % having no breakfast or just a drink                                                  | 13%        | 35%        | 40%        |
| % who eat fruit/veg on most days                                                       | 62%        | 46%        | 47%        |
| % fizzy drinks most days                                                               | 20%        | 30%        | 32%        |
| % who brush their teeth twice a day                                                    | 81%        | 87%        | 89%        |
| Physical Activity:                                                                     |            |            |            |
| % doing less than 1 hour physical activity per day                                     | 27%        | 26%        | 39%        |
| % of inactive pupils who think they do enough exercise                                 | 54%        | 22%        | 17%        |
| % who want to be more active                                                           | 62%        | 62%        | 68%        |
| Alcohol/Smoking:                                                                       |            |            |            |
| % who smoke occasionally/regularly                                                     | 0%         | 3%         | 14%        |
| % who smoke e-cigarettes occasionally/regularly                                        | 0%         | 6%         | 8%         |
| % who at least tried e-cigarettes                                                      | 3%         | 27%        | 41%        |
| % who drink alcohol occasionally/regularly                                             | 2%         | 14%        | 63%        |
| Drugs:                                                                                 |            |            |            |
| % taken cannabis                                                                       |            | 3%         | 17%        |
| % taken other form of drug                                                             |            | 1%         | 5%         |
| -                                                                                      |            | 1%         | 2%         |
| % taken NPS (incorrectly called legal highs)                                           |            | 1 70       | 270        |
| Sexual health:                                                                         |            |            |            |
| % that have had sex                                                                    |            | 4%         | 42%        |
| % who know where to get condoms free of charge                                         |            | 40%        | 76%        |
| Travel:                                                                                |            |            |            |
| % who walk/cycle to school                                                             | 47%        | 44%        | 18%        |
| % who always wear a seatbelt                                                           | 89%        | 78%        | 82%        |
| % who always wear a cycle helmet                                                       | 39%        | 10%        | 14%        |
|                                                                                        |            |            |            |
| Bullying:<br>% who often/very often feel afraid of going to school because of bullying | 10%        | 6%         | 2%         |
| % who have been bullied in the last year                                               | 44%        | 33%        | 11%        |
| % who think school takes bullying seriously                                            | 77%        | 47%        | 53%        |
| , , ,                                                                                  | 1170       | 4770       | 5570       |
| Wellbeing:<br>% recording High/max score in the Warwick-Edinburgh wellbeing score      | 28%        | 18%        | 18%        |
| % vorry about schoolwork/exams.                                                        | 28%<br>25% | 36%        | 18%<br>58% |
| % worry about schoolwork/exams.<br>% worry about money problems                        | 25%<br>12% | 36%<br>13% | 58%<br>32% |
| % keep at least one problem to themselves                                              | 67%        | 77%        | 52%<br>70% |
|                                                                                        | 5770       | 1170       | 1070       |
| Enjoying/Achieving:                                                                    | 0001       | 0.20/      | 0504       |
| Agree "My work is marked so I can see how to improve it"                               | 90%        | 82%        | 85%        |
| Agree "I know my targets and I am helped to meet them"                                 | 75%        | 67%        | 79%        |
| Agree "My views are asked for in school"                                               | 55%<br>12% | 38%        | 49%<br>10% |
| % think they need extra help (not currently receiving)                                 | 13%        | 12%        | 10%        |