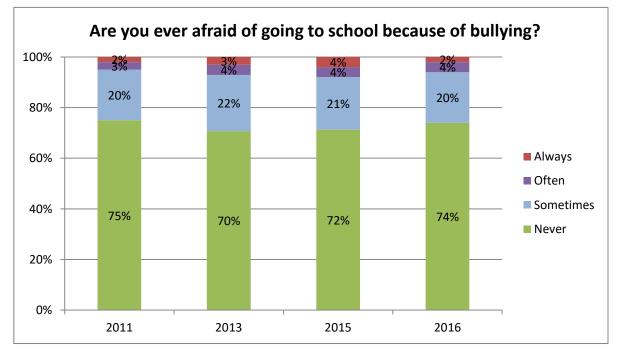

# Smoking 3 out of 10 pupils said they have tried ecigarettes SMOKING AREA Safety 8 out of 10 pupils said they always wear a seatbelt while travelling Å គ្នំ គ្នំ គ្នំ គ្នំ in a car 7 out of 10 pupils said they hadn't been bullied in the last year Sexual health 4 out of 10 Year 9 pupils said they know where to get condoms free of charge Enjoying and achieving 7 out of 10 pupils said they 00000know their targets and are 00000helped to meet them 4 out of 10 pupils worry 'quite a lot' or 'a lot about exams and tests. Wellbeing 2 out of 10 pupils had High/maximum wellbeing scores

# Cross Phase Differences

| Cross Fliase Differences                                                               |            |            |            |
|----------------------------------------------------------------------------------------|------------|------------|------------|
|                                                                                        | Year 5     | Year 9     | Year 12    |
| Diet:                                                                                  |            |            |            |
| % having no breakfast or just a drink                                                  | 13%        | 35%        | 40%        |
| % who eat fruit/veg on most days                                                       | 62%        | 46%        | 47%        |
| % fizzy drinks most days                                                               | 20%        | 30%        | 32%        |
| % who brush their teeth twice a day                                                    | 81%        | 87%        | 89%        |
| Physical Activity:                                                                     |            |            |            |
| % doing less than 1 hour physical activity per day                                     | 27%        | 26%        | 39%        |
| % of inactive pupils who think they do enough exercise                                 | 54%        | 22%        | 17%        |
| % who want to be more active                                                           | 62%        | 62%        | 68%        |
| Alcohol/Smoking:                                                                       |            |            |            |
| % who smoke occasionally/regularly                                                     | 0%         | 3%         | 14%        |
| % who smoke e-cigarettes occasionally/regularly                                        | 0%         | 6%         | 8%         |
| % who at least tried e-cigarettes                                                      | 3%         | 27%        | 41%        |
| % who drink alcohol occasionally/regularly                                             | 2%         | 14%        | 63%        |
| Drugs:                                                                                 |            |            |            |
| % taken cannabis                                                                       |            | 3%         | 17%        |
| % taken other form of drug                                                             |            | 1%         | 5%         |
| -                                                                                      |            | 1%         | 2%         |
| % taken NPS (incorrectly called legal highs)                                           |            | 1 70       | 270        |
| Sexual health:                                                                         |            |            |            |
| % that have had sex                                                                    |            | 4%         | 42%        |
| % who know where to get condoms free of charge                                         |            | 40%        | 76%        |
| Travel:                                                                                |            |            |            |
| % who walk/cycle to school                                                             | 47%        | 44%        | 18%        |
| % who always wear a seatbelt                                                           | 89%        | 78%        | 82%        |
| % who always wear a cycle helmet                                                       | 39%        | 10%        | 14%        |
|                                                                                        |            |            |            |
| Bullying:<br>% who often/very often feel afraid of going to school because of bullying | 10%        | 6%         | 2%         |
| % who have been bullied in the last year                                               | 44%        | 33%        | 11%        |
| % who think school takes bullying seriously                                            | 77%        | 47%        | 53%        |
| , , ,                                                                                  | 1170       | 4770       | 5570       |
| Wellbeing:<br>% recording High/max score in the Warwick-Edinburgh wellbeing score      | 28%        | 18%        | 18%        |
| % vorry about schoolwork/exams.                                                        | 28%<br>25% | 36%        | 18%<br>58% |
| % worry about schoolwork/exams.<br>% worry about money problems                        | 25%<br>12% | 36%<br>13% | 58%<br>32% |
| % keep at least one problem to themselves                                              | 67%        | 77%        | 52%<br>70% |
|                                                                                        | 5770       | 1170       | 1070       |
| Enjoying/Achieving:                                                                    | 0001       | 0.20/      | 0504       |
| Agree "My work is marked so I can see how to improve it"                               | 90%        | 82%        | 85%        |
| Agree "I know my targets and I am helped to meet them"                                 | 75%        | 67%        | 79%        |
| Agree "My views are asked for in school"                                               | 55%<br>12% | 38%        | 49%<br>10% |
| % think they need extra help (not currently receiving)                                 | 13%        | 12%        | 10%        |