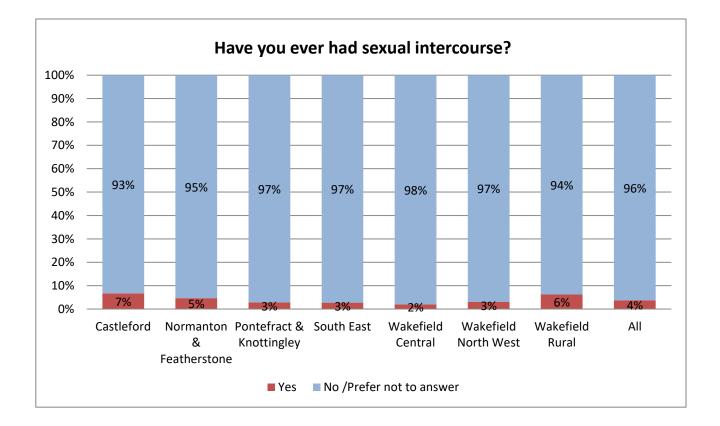

# Smoking 3 out of 10 pupils said they have tried ecigarettes SMOKING AREA Safety 8 out of 10 pupils said they always wear a seatbelt while travelling Å គ្នំ គ្នំ គ្នំ គ្នំ in a car 7 out of 10 pupils said they hadn't been bullied in the last year Sexual health 4 out of 10 Year 9 pupils said they know where to get condoms free of charge Enjoying and achieving 7 out of 10 pupils said they 00000know their targets and are 00000helped to meet them 4 out of 10 pupils worry 'quite a lot' or 'a lot about exams and tests. Wellbeing 2 out of 10 pupils had High/maximum wellbeing scores

# Cross Phase Differences

| Cross Fliase Differences                                                               |            |            |            |
|----------------------------------------------------------------------------------------|------------|------------|------------|
|                                                                                        | Year 5     | Year 9     | Year 12    |
| Diet:                                                                                  |            |            |            |
| % having no breakfast or just a drink                                                  | 13%        | 35%        | 40%        |
| % who eat fruit/veg on most days                                                       | 62%        | 46%        | 47%        |
| % fizzy drinks most days                                                               | 20%        | 30%        | 32%        |
| % who brush their teeth twice a day                                                    | 81%        | 87%        | 89%        |
| Physical Activity:                                                                     |            |            |            |
| % doing less than 1 hour physical activity per day                                     | 27%        | 26%        | 39%        |
| % of inactive pupils who think they do enough exercise                                 | 54%        | 22%        | 17%        |
| % who want to be more active                                                           | 62%        | 62%        | 68%        |
| Alcohol/Smoking:                                                                       |            |            |            |
| % who smoke occasionally/regularly                                                     | 0%         | 3%         | 14%        |
| % who smoke e-cigarettes occasionally/regularly                                        | 0%         | 6%         | 8%         |
| % who at least tried e-cigarettes                                                      | 3%         | 27%        | 41%        |
| % who drink alcohol occasionally/regularly                                             | 2%         | 14%        | 63%        |
| Drugs:                                                                                 |            |            |            |
| % taken cannabis                                                                       |            | 3%         | 17%        |
| % taken other form of drug                                                             |            | 1%         | 5%         |
| -                                                                                      |            | 1%         | 2%         |
| % taken NPS (incorrectly called legal highs)                                           |            | 1 70       | 270        |
| Sexual health:                                                                         |            |            |            |
| % that have had sex                                                                    |            | 4%         | 42%        |
| % who know where to get condoms free of charge                                         |            | 40%        | 76%        |
| Travel:                                                                                |            |            |            |
| % who walk/cycle to school                                                             | 47%        | 44%        | 18%        |
| % who always wear a seatbelt                                                           | 89%        | 78%        | 82%        |
| % who always wear a cycle helmet                                                       | 39%        | 10%        | 14%        |
|                                                                                        |            |            |            |
| Bullying:<br>% who often/very often feel afraid of going to school because of bullying | 10%        | 6%         | 2%         |
| % who have been bullied in the last year                                               | 44%        | 33%        | 11%        |
| % who think school takes bullying seriously                                            | 77%        | 47%        | 53%        |
| , , ,                                                                                  | 1170       | 4770       | 5570       |
| Wellbeing:<br>% recording High/max score in the Warwick-Edinburgh wellbeing score      | 28%        | 18%        | 18%        |
| % vorry about schoolwork/exams.                                                        | 28%<br>25% | 36%        | 18%<br>58% |
| % worry about schoolwork/exams.<br>% worry about money problems                        | 25%<br>12% | 36%<br>13% | 58%<br>32% |
| % keep at least one problem to themselves                                              | 67%        | 77%        | 52%<br>70% |
|                                                                                        | 5770       | 1170       | 1070       |
| Enjoying/Achieving:                                                                    | 0001       | 0.20/      | 0504       |
| Agree "My work is marked so I can see how to improve it"                               | 90%        | 82%        | 85%        |
| Agree "I know my targets and I am helped to meet them"                                 | 75%        | 67%        | 79%        |
| Agree "My views are asked for in school"                                               | 55%<br>12% | 38%        | 49%<br>10% |
| % think they need extra help (not currently receiving)                                 | 13%        | 12%        | 10%        |