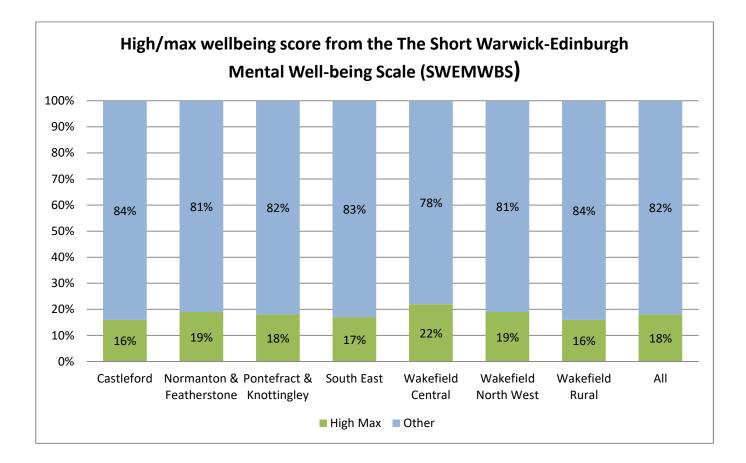

# Cross Phase Differences

| Cross Fliase Differences                                                               |            |            |            |
|----------------------------------------------------------------------------------------|------------|------------|------------|
|                                                                                        | Year 5     | Year 9     | Year 12    |
| Diet:                                                                                  |            |            |            |
| % having no breakfast or just a drink                                                  | 13%        | 35%        | 40%        |
| % who eat fruit/veg on most days                                                       | 62%        | 46%        | 47%        |
| % fizzy drinks most days                                                               | 20%        | 30%        | 32%        |
| % who brush their teeth twice a day                                                    | 81%        | 87%        | 89%        |
| Physical Activity:                                                                     |            |            |            |
| % doing less than 1 hour physical activity per day                                     | 27%        | 26%        | 39%        |
| % of inactive pupils who think they do enough exercise                                 | 54%        | 22%        | 17%        |
| % who want to be more active                                                           | 62%        | 62%        | 68%        |
| Alcohol/Smoking:                                                                       |            |            |            |
| % who smoke occasionally/regularly                                                     | 0%         | 3%         | 14%        |
| % who smoke e-cigarettes occasionally/regularly                                        | 0%         | 6%         | 8%         |
| % who at least tried e-cigarettes                                                      | 3%         | 27%        | 41%        |
| % who drink alcohol occasionally/regularly                                             | 2%         | 14%        | 63%        |
| Drugs:                                                                                 |            |            |            |
| % taken cannabis                                                                       |            | 3%         | 17%        |
| % taken other form of drug                                                             |            | 1%         | 5%         |
| -                                                                                      |            | 1%         | 2%         |
| % taken NPS (incorrectly called legal highs)                                           |            | 1 70       | 270        |
| Sexual health:                                                                         |            |            |            |
| % that have had sex                                                                    |            | 4%         | 42%        |
| % who know where to get condoms free of charge                                         |            | 40%        | 76%        |
| Travel:                                                                                |            |            |            |
| % who walk/cycle to school                                                             | 47%        | 44%        | 18%        |
| % who always wear a seatbelt                                                           | 89%        | 78%        | 82%        |
| % who always wear a cycle helmet                                                       | 39%        | 10%        | 14%        |
|                                                                                        |            |            |            |
| Bullying:<br>% who often/very often feel afraid of going to school because of bullying | 10%        | 6%         | 2%         |
| % who have been bullied in the last year                                               | 44%        | 33%        | 11%        |
| % who think school takes bullying seriously                                            | 77%        | 47%        | 53%        |
| , , ,                                                                                  | 1170       | 4770       | 5570       |
| Wellbeing:<br>% recording High/max score in the Warwick-Edinburgh wellbeing score      | 28%        | 18%        | 18%        |
| % vorry about schoolwork/exams.                                                        | 28%<br>25% | 36%        | 18%<br>58% |
| % worry about schoolwork/exams.<br>% worry about money problems                        | 25%<br>12% | 36%<br>13% | 58%<br>32% |
| % keep at least one problem to themselves                                              | 67%        | 77%        | 52%<br>70% |
|                                                                                        | 5770       | 1170       | 1070       |
| Enjoying/Achieving:                                                                    | 0001       | 0.20/      | 0504       |
| Agree "My work is marked so I can see how to improve it"                               | 90%        | 82%        | 85%        |
| Agree "I know my targets and I am helped to meet them"                                 | 75%        | 67%        | 79%        |
| Agree "My views are asked for in school"                                               | 55%<br>12% | 38%        | 49%<br>10% |
| % think they need extra help (not currently receiving)                                 | 13%        | 12%        | 10%        |