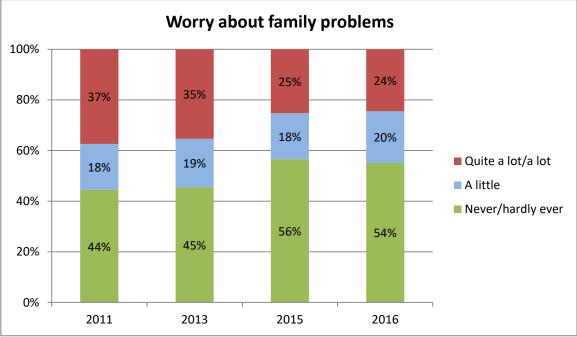

This assessment depends on the size of the difference and the size of the sample in that column.

# AREA DATA



























































# Trends

The questionnaires have changed somewhat for the 2016 version compared with previous years but the following are available for analysis.

#### Healthy Eating















# Happy with weight







#### Alcohol



#### Cigarettes



#### Safety





# Bullying







### **Relationships and sexual health**







# **ENJOYING & ACHIEVING**









#### **EMOTIONAL HEALTH & WELLBEING**



NB 2015 wording changed to very unhappy - very happy from not at all - very much

#### Worries

The worries question list is much shorter in the 2015/6 survey compared with the 2011 survey but the answer options are the same.