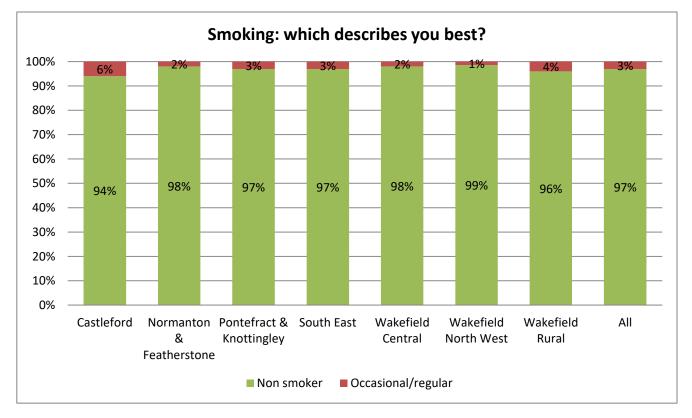

# Smoking 3 out of 10 pupils said they have tried ecigarettes SMOKING AREA Safety 8 out of 10 pupils said they always wear a seatbelt while travelling Å គ្នំ គ្នំ គ្នំ គ្នំ in a car 7 out of 10 pupils said they hadn't been bullied in the last year Sexual health 4 out of 10 Year 9 pupils said they know where to get condoms free of charge Enjoying and achieving 7 out of 10 pupils said they 00000know their targets and are 00000helped to meet them 4 out of 10 pupils worry 'quite a lot' or 'a lot about exams and tests. Wellbeing 2 out of 10 pupils had High/maximum wellbeing scores