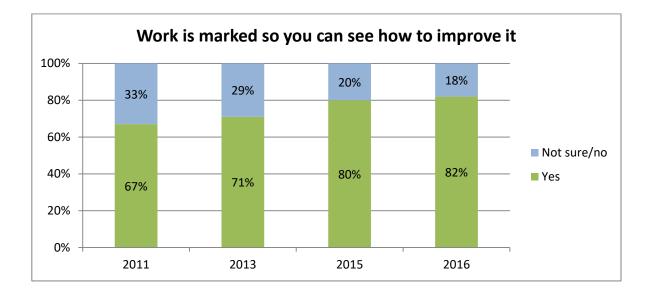

# Cross Phase Differences

| Cross Fliase Differences                                                               |            |            |            |
|----------------------------------------------------------------------------------------|------------|------------|------------|
|                                                                                        | Year 5     | Year 9     | Year 12    |
| Diet:                                                                                  |            |            |            |
| % having no breakfast or just a drink                                                  | 13%        | 35%        | 40%        |
| % who eat fruit/veg on most days                                                       | 62%        | 46%        | 47%        |
| % fizzy drinks most days                                                               | 20%        | 30%        | 32%        |
| % who brush their teeth twice a day                                                    | 81%        | 87%        | 89%        |
| Physical Activity:                                                                     |            |            |            |
| % doing less than 1 hour physical activity per day                                     | 27%        | 26%        | 39%        |
| % of inactive pupils who think they do enough exercise                                 | 54%        | 22%        | 17%        |
| % who want to be more active                                                           | 62%        | 62%        | 68%        |
| Alcohol/Smoking:                                                                       |            |            |            |
| % who smoke occasionally/regularly                                                     | 0%         | 3%         | 14%        |
| % who smoke e-cigarettes occasionally/regularly                                        | 0%         | 6%         | 8%         |
| % who at least tried e-cigarettes                                                      | 3%         | 27%        | 41%        |
| % who drink alcohol occasionally/regularly                                             | 2%         | 14%        | 63%        |
| Drugs:                                                                                 |            |            |            |
| % taken cannabis                                                                       |            | 3%         | 17%        |
| % taken other form of drug                                                             |            | 1%         | 5%         |
| -                                                                                      |            | 1%         | 2%         |
| % taken NPS (incorrectly called legal highs)                                           |            | 1 70       | 270        |
| Sexual health:                                                                         |            |            |            |
| % that have had sex                                                                    |            | 4%         | 42%        |
| % who know where to get condoms free of charge                                         |            | 40%        | 76%        |
| Travel:                                                                                |            |            |            |
| % who walk/cycle to school                                                             | 47%        | 44%        | 18%        |
| % who always wear a seatbelt                                                           | 89%        | 78%        | 82%        |
| % who always wear a cycle helmet                                                       | 39%        | 10%        | 14%        |
|                                                                                        |            |            |            |
| Bullying:<br>% who often/very often feel afraid of going to school because of bullying | 10%        | 6%         | 2%         |
| % who have been bullied in the last year                                               | 44%        | 33%        | 11%        |
| % who think school takes bullying seriously                                            | 77%        | 47%        | 53%        |
| , , ,                                                                                  | 1170       | 4770       | 5570       |
| Wellbeing:<br>% recording High/max score in the Warwick-Edinburgh wellbeing score      | 28%        | 18%        | 18%        |
| % vorry about schoolwork/exams.                                                        | 28%<br>25% | 36%        | 18%<br>58% |
| % worry about schoolwork/exams.<br>% worry about money problems                        | 25%<br>12% | 36%<br>13% | 58%<br>32% |
| % keep at least one problem to themselves                                              | 67%        | 77%        | 52%<br>70% |
|                                                                                        | 5770       | 1170       | 1070       |
| Enjoying/Achieving:                                                                    | 0001       | 0.20/      | 0504       |
| Agree "My work is marked so I can see how to improve it"                               | 90%        | 82%        | 85%        |
| Agree "I know my targets and I am helped to meet them"                                 | 75%        | 67%        | 79%        |
| Agree "My views are asked for in school"                                               | 55%<br>12% | 38%        | 49%<br>10% |
| % think they need extra help (not currently receiving)                                 | 13%        | 12%        | 10%        |