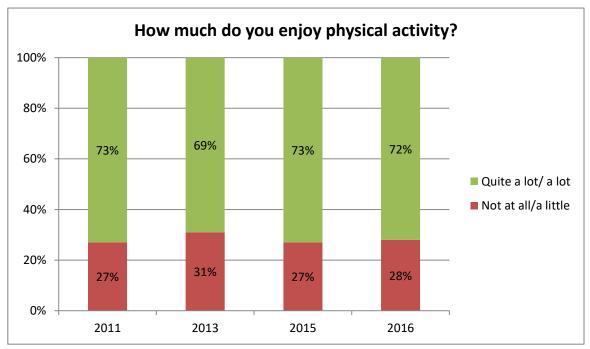

# Physical activity

| ズ | 6 out of 10 pupils would like to<br>be more active                         | <b>ポズズズ</b><br>ズズ <b>しい</b> |
|---|----------------------------------------------------------------------------|-----------------------------|
| Ļ | 3 out of 10 pupils do less than<br>an hour of physical activity per<br>day | <b>ŤŤŤŤŤŤŤŤŤŤ</b>           |