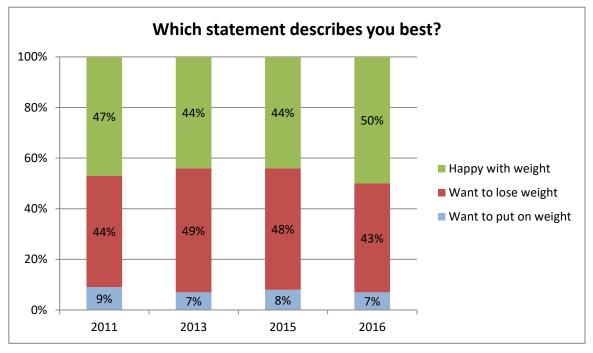

|            |            |                             | Si                          | gnificance | e testing<br>key     | 10<br><b>10</b>         | p<0.05<br>p<0.01   |

Shaded figures are statistically significantly different from the overall Wakefield figure in the same row. The key shows the level of statistical significance, with the darker shading showing a higher level. This assessment depends on the size of the difference and the size of the sample in that column.

# AREA DATA



























































# Trends

The questionnaires have changed somewhat for the 2016 version compared with previous years but the following are available for analysis.

#### Healthy Eating















# Happy with weight







#### Alcohol



#### Cigarettes



#### Safety





# Bullying







### **Relationships and sexual health**







# **ENJOYING & ACHIEVING**









#### **EMOTIONAL HEALTH & WELLBEING**



NB 2015 wording changed to very unhappy - very happy from not at all - very much

#### Worries

The worries question list is much shorter in the 2015/6 survey compared with the 2011 survey but the answer options are the same.