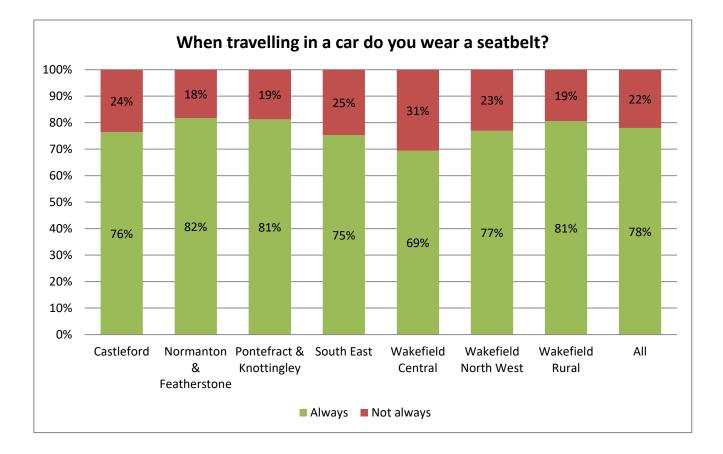

# Smoking 3 out of 10 pupils said they have tried ecigarettes SMOKING AREA Safety 8 out of 10 pupils said they always wear a seatbelt while travelling Å គ្នំ គ្នំ គ្នំ គ្នំ in a car 7 out of 10 pupils said they hadn't been bullied in the last year Sexual health 4 out of 10 Year 9 pupils said they know where to get condoms free of charge Enjoying and achieving 7 out of 10 pupils said they 00000know their targets and are 00000helped to meet them 4 out of 10 pupils worry 'quite a lot' or 'a lot about exams and tests. Wellbeing 2 out of 10 pupils had High/maximum wellbeing scores