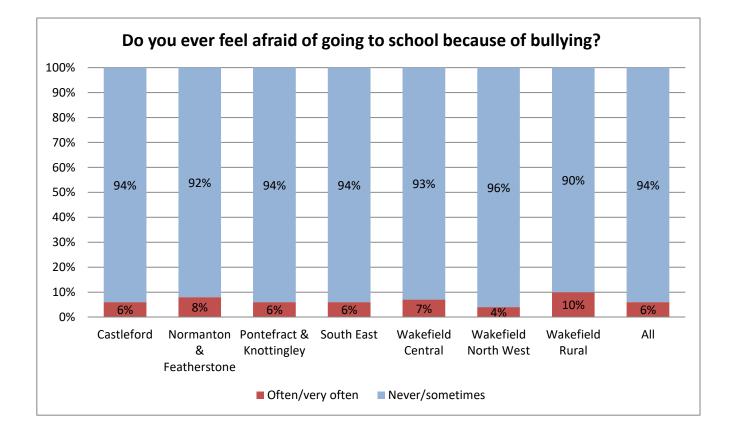

# Smoking 3 out of 10 pupils said they have tried ecigarettes SMOKING AREA Safety 8 out of 10 pupils said they always wear a seatbelt while travelling Å គ្នំ គ្នំ គ្នំ គ្នំ in a car 7 out of 10 pupils said they hadn't been bullied in the last year Sexual health 4 out of 10 Year 9 pupils said they know where to get condoms free of charge Enjoying and achieving 7 out of 10 pupils said they 00000know their targets and are 00000helped to meet them 4 out of 10 pupils worry 'quite a lot' or 'a lot about exams and tests. Wellbeing 2 out of 10 pupils had High/maximum wellbeing scores

# Cross Phase Differences

| Cross Fliase Differences                                                               |            |            |            |
|----------------------------------------------------------------------------------------|------------|------------|------------|
|                                                                                        | Year 5     | Year 9     | Year 12    |
| Diet:                                                                                  |            |            |            |
| % having no breakfast or just a drink                                                  | 13%        | 35%        | 40%        |
| % who eat fruit/veg on most days                                                       | 62%        | 46%        | 47%        |
| % fizzy drinks most days                                                               | 20%        | 30%        | 32%        |
| % who brush their teeth twice a day                                                    | 81%        | 87%        | 89%        |
| Physical Activity:                                                                     |            |            |            |
| % doing less than 1 hour physical activity per day                                     | 27%        | 26%        | 39%        |
| % of inactive pupils who think they do enough exercise                                 | 54%        | 22%        | 17%        |
| % who want to be more active                                                           | 62%        | 62%        | 68%        |
| Alcohol/Smoking:                                                                       |            |            |            |
| % who smoke occasionally/regularly                                                     | 0%         | 3%         | 14%        |
| % who smoke e-cigarettes occasionally/regularly                                        | 0%         | 6%         | 8%         |
| % who at least tried e-cigarettes                                                      | 3%         | 27%        | 41%        |
| % who drink alcohol occasionally/regularly                                             | 2%         | 14%        | 63%        |
| Drugs:                                                                                 |            |            |            |
| % taken cannabis                                                                       |            | 3%         | 17%        |
| % taken other form of drug                                                             |            | 1%         | 5%         |
| -                                                                                      |            | 1%         | 2%         |
| % taken NPS (incorrectly called legal highs)                                           |            | 1 70       | 270        |
| Sexual health:                                                                         |            |            |            |
| % that have had sex                                                                    |            | 4%         | 42%        |
| % who know where to get condoms free of charge                                         |            | 40%        | 76%        |
| Travel:                                                                                |            |            |            |
| % who walk/cycle to school                                                             | 47%        | 44%        | 18%        |
| % who always wear a seatbelt                                                           | 89%        | 78%        | 82%        |
| % who always wear a cycle helmet                                                       | 39%        | 10%        | 14%        |
|                                                                                        |            |            |            |
| Bullying:<br>% who often/very often feel afraid of going to school because of bullying | 10%        | 6%         | 2%         |
| % who have been bullied in the last year                                               | 44%        | 33%        | 11%        |
| % who think school takes bullying seriously                                            | 77%        | 47%        | 53%        |
| , , ,                                                                                  | 1170       | 4770       | 5570       |
| Wellbeing:<br>% recording High/max score in the Warwick-Edinburgh wellbeing score      | 28%        | 18%        | 18%        |
| % vorry about schoolwork/exams.                                                        | 28%<br>25% | 36%        | 18%<br>58% |
| % worry about schoolwork/exams.<br>% worry about money problems                        | 25%<br>12% | 36%<br>13% | 58%<br>32% |
| % keep at least one problem to themselves                                              | 67%        | 77%        | 52%<br>70% |
|                                                                                        | 5770       | 1170       | 1070       |
| Enjoying/Achieving:                                                                    | 0001       | 0.20/      | 0504       |
| Agree "My work is marked so I can see how to improve it"                               | 90%        | 82%        | 85%        |
| Agree "I know my targets and I am helped to meet them"                                 | 75%        | 67%        | 79%        |
| Agree "My views are asked for in school"                                               | 55%<br>12% | 38%        | 49%<br>10% |
| % think they need extra help (not currently receiving)                                 | 13%        | 12%        | 10%        |