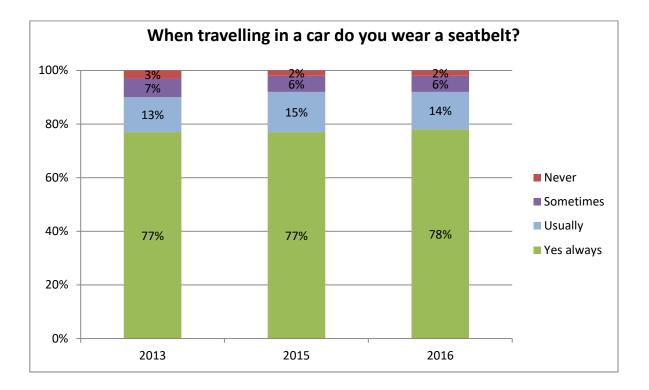

# Smoking 3 out of 10 pupils said they have tried ecigarettes SMOKING AREA Safety 8 out of 10 pupils said they always wear a seatbelt while travelling Å គ្នំ គ្នំ គ្នំ គ្នំ in a car 7 out of 10 pupils said they hadn't been bullied in the last year Sexual health 4 out of 10 Year 9 pupils said they know where to get condoms free of charge Enjoying and achieving 7 out of 10 pupils said they 00000know their targets and are 00000helped to meet them 4 out of 10 pupils worry 'quite a lot' or 'a lot about exams and tests. Wellbeing 2 out of 10 pupils had High/maximum wellbeing scores

# Cross Phase Differences

| Cross Fliase Differences                                                               |            |            |            |
|----------------------------------------------------------------------------------------|------------|------------|------------|
|                                                                                        | Year 5     | Year 9     | Year 12    |
| Diet:                                                                                  |            |            |            |
| % having no breakfast or just a drink                                                  | 13%        | 35%        | 40%        |
| % who eat fruit/veg on most days                                                       | 62%        | 46%        | 47%        |
| % fizzy drinks most days                                                               | 20%        | 30%        | 32%        |
| % who brush their teeth twice a day                                                    | 81%        | 87%        | 89%        |
| Physical Activity:                                                                     |            |            |            |
| % doing less than 1 hour physical activity per day                                     | 27%        | 26%        | 39%        |
| % of inactive pupils who think they do enough exercise                                 | 54%        | 22%        | 17%        |
| % who want to be more active                                                           | 62%        | 62%        | 68%        |
| Alcohol/Smoking:                                                                       |            |            |            |
| % who smoke occasionally/regularly                                                     | 0%         | 3%         | 14%        |
| % who smoke e-cigarettes occasionally/regularly                                        | 0%         | 6%         | 8%         |
| % who at least tried e-cigarettes                                                      | 3%         | 27%        | 41%        |
| % who drink alcohol occasionally/regularly                                             | 2%         | 14%        | 63%        |
| Drugs:                                                                                 |            |            |            |
| % taken cannabis                                                                       |            | 3%         | 17%        |
| % taken other form of drug                                                             |            | 1%         | 5%         |
| -                                                                                      |            | 1%         | 2%         |
| % taken NPS (incorrectly called legal highs)                                           |            | 1 70       | 270        |
| Sexual health:                                                                         |            |            |            |
| % that have had sex                                                                    |            | 4%         | 42%        |
| % who know where to get condoms free of charge                                         |            | 40%        | 76%        |
| Travel:                                                                                |            |            |            |
| % who walk/cycle to school                                                             | 47%        | 44%        | 18%        |
| % who always wear a seatbelt                                                           | 89%        | 78%        | 82%        |
| % who always wear a cycle helmet                                                       | 39%        | 10%        | 14%        |
|                                                                                        |            |            |            |
| Bullying:<br>% who often/very often feel afraid of going to school because of bullying | 10%        | 6%         | 2%         |
| % who have been bullied in the last year                                               | 44%        | 33%        | 11%        |
| % who think school takes bullying seriously                                            | 77%        | 47%        | 53%        |
| , , ,                                                                                  | 1170       | 4770       | 5570       |
| Wellbeing:<br>% recording High/max score in the Warwick-Edinburgh wellbeing score      | 28%        | 18%        | 18%        |
| % vorry about schoolwork/exams.                                                        | 28%<br>25% | 36%        | 18%<br>58% |
| % worry about schoolwork/exams.<br>% worry about money problems                        | 25%<br>12% | 36%<br>13% | 58%<br>32% |
| % keep at least one problem to themselves                                              | 67%        | 77%        | 52%<br>70% |
|                                                                                        | 5770       | 1170       | 1070       |
| Enjoying/Achieving:                                                                    | 0001       | 0.20/      | 0504       |
| Agree "My work is marked so I can see how to improve it"                               | 90%        | 82%        | 85%        |
| Agree "I know my targets and I am helped to meet them"                                 | 75%        | 67%        | 79%        |
| Agree "My views are asked for in school"                                               | 55%<br>12% | 38%        | 49%<br>10% |
| % think they need extra help (not currently receiving)                                 | 13%        | 12%        | 10%        |