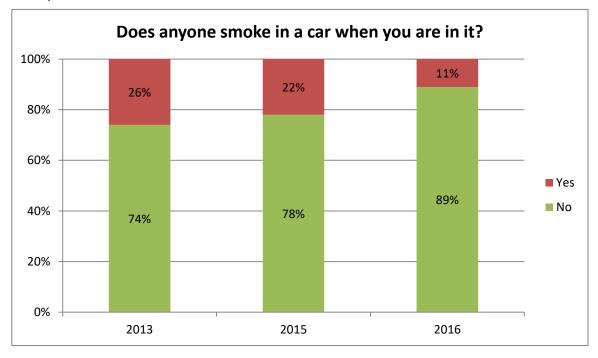

# Smoking 3 out of 10 pupils said they have tried ecigarettes SMOKING AREA Safety 8 out of 10 pupils said they always wear a seatbelt while travelling Å គ្នំ គ្នំ គ្នំ គ្នំ in a car 7 out of 10 pupils said they hadn't been bullied in the last year Sexual health 4 out of 10 Year 9 pupils said they know where to get condoms free of charge Enjoying and achieving 7 out of 10 pupils said they 00000know their targets and are 00000helped to meet them 4 out of 10 pupils worry 'quite a lot' or 'a lot about exams and tests. Wellbeing 2 out of 10 pupils had High/maximum wellbeing scores