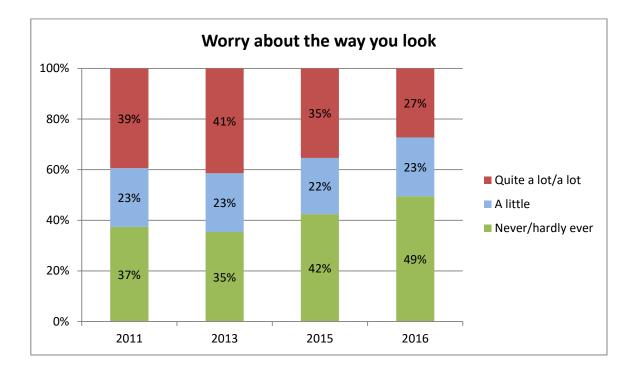

is assessment depends on the size of the difference and the size of the sample in that column.

# AREA DATA



























































# Trends

The questionnaires have changed somewhat for the 2016 version compared with previous years but the following are available for analysis.

#### Healthy Eating















# Happy with weight







#### Alcohol



#### Cigarettes



#### Safety





# Bullying







### **Relationships and sexual health**







# **ENJOYING & ACHIEVING**









#### **EMOTIONAL HEALTH & WELLBEING**



NB 2015 wording changed to very unhappy - very happy from not at all - very much

#### Worries

The worries question list is much shorter in the 2015/6 survey compared with the 2011 survey but the answer options are the same.