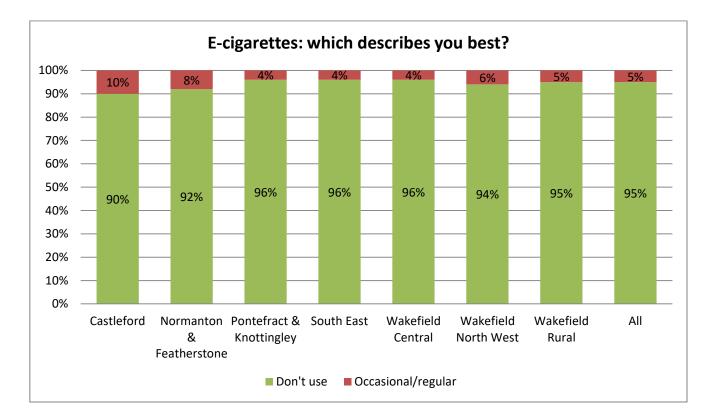

# Smoking 3 out of 10 pupils said they have tried ecigarettes SMOKING AREA Safety 8 out of 10 pupils said they always wear a seatbelt while travelling Å គ្នំ គ្នំ គ្នំ គ្នំ in a car 7 out of 10 pupils said they hadn't been bullied in the last year Sexual health 4 out of 10 Year 9 pupils said they know where to get condoms free of charge Enjoying and achieving 7 out of 10 pupils said they 00000know their targets and are 00000helped to meet them 4 out of 10 pupils worry 'quite a lot' or 'a lot about exams and tests. Wellbeing 2 out of 10 pupils had High/maximum wellbeing scores