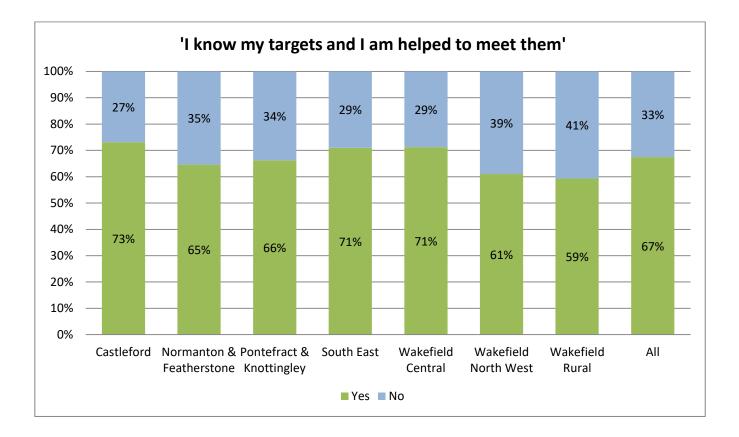

# Smoking 3 out of 10 pupils said they have tried ecigarettes SMOKING AREA Safety 8 out of 10 pupils said they always wear a seatbelt while travelling Å គ្នំ គ្នំ គ្នំ គ្នំ in a car 7 out of 10 pupils said they hadn't been bullied in the last year Sexual health 4 out of 10 Year 9 pupils said they know where to get condoms free of charge Enjoying and achieving 7 out of 10 pupils said they 00000know their targets and are 00000helped to meet them 4 out of 10 pupils worry 'quite a lot' or 'a lot about exams and tests. Wellbeing 2 out of 10 pupils had High/maximum wellbeing scores

# Cross Phase Differences

| Cross Fliase Differences                                                               |            |            |            |
|----------------------------------------------------------------------------------------|------------|------------|------------|
|                                                                                        | Year 5     | Year 9     | Year 12    |
| Diet:                                                                                  |            |            |            |
| % having no breakfast or just a drink                                                  | 13%        | 35%        | 40%        |
| % who eat fruit/veg on most days                                                       | 62%        | 46%        | 47%        |
| % fizzy drinks most days                                                               | 20%        | 30%        | 32%        |
| % who brush their teeth twice a day                                                    | 81%        | 87%        | 89%        |
| Physical Activity:                                                                     |            |            |            |
| % doing less than 1 hour physical activity per day                                     | 27%        | 26%        | 39%        |
| % of inactive pupils who think they do enough exercise                                 | 54%        | 22%        | 17%        |
| % who want to be more active                                                           | 62%        | 62%        | 68%        |
| Alcohol/Smoking:                                                                       |            |            |            |
| % who smoke occasionally/regularly                                                     | 0%         | 3%         | 14%        |
| % who smoke e-cigarettes occasionally/regularly                                        | 0%         | 6%         | 8%         |
| % who at least tried e-cigarettes                                                      | 3%         | 27%        | 41%        |
| % who drink alcohol occasionally/regularly                                             | 2%         | 14%        | 63%        |
| Drugs:                                                                                 |            |            |            |
| % taken cannabis                                                                       |            | 3%         | 17%        |
| % taken other form of drug                                                             |            | 1%         | 5%         |
| -                                                                                      |            | 1%         | 2%         |
| % taken NPS (incorrectly called legal highs)                                           |            | 1 70       | 270        |
| Sexual health:                                                                         |            |            |            |
| % that have had sex                                                                    |            | 4%         | 42%        |
| % who know where to get condoms free of charge                                         |            | 40%        | 76%        |
| Travel:                                                                                |            |            |            |
| % who walk/cycle to school                                                             | 47%        | 44%        | 18%        |
| % who always wear a seatbelt                                                           | 89%        | 78%        | 82%        |
| % who always wear a cycle helmet                                                       | 39%        | 10%        | 14%        |
|                                                                                        |            |            |            |
| Bullying:<br>% who often/very often feel afraid of going to school because of bullying | 10%        | 6%         | 2%         |
| % who have been bullied in the last year                                               | 44%        | 33%        | 11%        |
| % who think school takes bullying seriously                                            | 77%        | 47%        | 53%        |
| , , ,                                                                                  | 1170       | 4770       | 5570       |
| Wellbeing:<br>% recording High/max score in the Warwick-Edinburgh wellbeing score      | 28%        | 18%        | 18%        |
| % vorry about schoolwork/exams.                                                        | 28%<br>25% | 36%        | 18%<br>58% |
| % worry about schoolwork/exams.<br>% worry about money problems                        | 25%<br>12% | 36%<br>13% | 58%<br>32% |
| % keep at least one problem to themselves                                              | 67%        | 77%        | 52%<br>70% |
|                                                                                        | 5770       | 1170       | 1070       |
| Enjoying/Achieving:                                                                    | 0001       | 0.20/      | 0504       |
| Agree "My work is marked so I can see how to improve it"                               | 90%        | 82%        | 85%        |
| Agree "I know my targets and I am helped to meet them"                                 | 75%        | 67%        | 79%        |
| Agree "My views are asked for in school"                                               | 55%<br>12% | 38%        | 49%<br>10% |
| % think they need extra help (not currently receiving)                                 | 13%        | 12%        | 10%        |