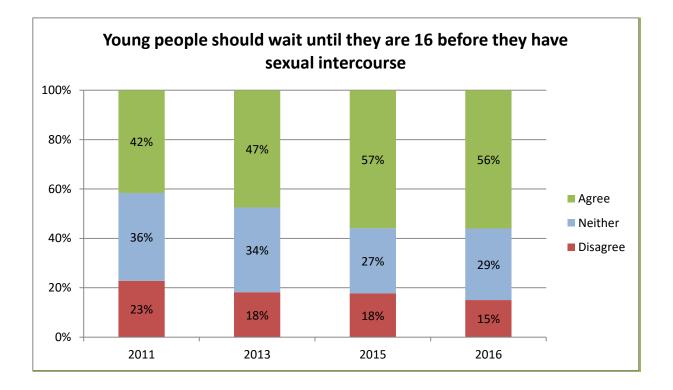

| Trends                                                                                                                                                                                                                                                                                                                                                                                                                                                                                                                                                                                                                                                                                                                                                                                                                                                                                                                                                                                                                                                                                                                                                                                                                                                                                                                                                                                                                                                                                                                                                                                                                                                                                                                                                                                                                                                                                                                                                                                                                                                                                                                                                                                                                                                                                                                                                                                                                                                                                                    |                                                                                                                                                                                                                        |                                                                                                                                                                                                                                                                                                                                                                                                                                                                                                                                                                                                                                                                                                                                                                                                                                                                                                                                                                                                                                                                                                                                                                                                                                                                                                                                                                                                                                                                                                                                                                                                                                                                                                                                                                                                                                                                                                                                                                                                                                                                                                                                                                                                                                                                                                                                                                                                                                                                                                                                                                                                                                                                                                                                                                                                                                                                                                                                                                                                                                                                                                                                                                                                                                                                                                                                                                                                                                                                                                                                                                                                                                                                                                                                                                                                                                                                                                                                                                                                                                                                                                                                                                                                                                                                                                                                                                                                                                                                                                                                                                                                                                                                                                                                                                                                                                                                                                                                                                                                                                                                                                                                                                                                                                                                                                                                                                                                                                                                                                                                                                                                                                                                                                                                                                                                                                                                                                                                                                                                                                                                                                                                                  |
|-----------------------------------------------------------------------------------------------------------------------------------------------------------------------------------------------------------------------------------------------------------------------------------------------------------------------------------------------------------------------------------------------------------------------------------------------------------------------------------------------------------------------------------------------------------------------------------------------------------------------------------------------------------------------------------------------------------------------------------------------------------------------------------------------------------------------------------------------------------------------------------------------------------------------------------------------------------------------------------------------------------------------------------------------------------------------------------------------------------------------------------------------------------------------------------------------------------------------------------------------------------------------------------------------------------------------------------------------------------------------------------------------------------------------------------------------------------------------------------------------------------------------------------------------------------------------------------------------------------------------------------------------------------------------------------------------------------------------------------------------------------------------------------------------------------------------------------------------------------------------------------------------------------------------------------------------------------------------------------------------------------------------------------------------------------------------------------------------------------------------------------------------------------------------------------------------------------------------------------------------------------------------------------------------------------------------------------------------------------------------------------------------------------------------------------------------------------------------------------------------------------|------------------------------------------------------------------------------------------------------------------------------------------------------------------------------------------------------------------------|--------------------------------------------------------------------------------------------------------------------------------------------------------------------------------------------------------------------------------------------------------------------------------------------------------------------------------------------------------------------------------------------------------------------------------------------------------------------------------------------------------------------------------------------------------------------------------------------------------------------------------------------------------------------------------------------------------------------------------------------------------------------------------------------------------------------------------------------------------------------------------------------------------------------------------------------------------------------------------------------------------------------------------------------------------------------------------------------------------------------------------------------------------------------------------------------------------------------------------------------------------------------------------------------------------------------------------------------------------------------------------------------------------------------------------------------------------------------------------------------------------------------------------------------------------------------------------------------------------------------------------------------------------------------------------------------------------------------------------------------------------------------------------------------------------------------------------------------------------------------------------------------------------------------------------------------------------------------------------------------------------------------------------------------------------------------------------------------------------------------------------------------------------------------------------------------------------------------------------------------------------------------------------------------------------------------------------------------------------------------------------------------------------------------------------------------------------------------------------------------------------------------------------------------------------------------------------------------------------------------------------------------------------------------------------------------------------------------------------------------------------------------------------------------------------------------------------------------------------------------------------------------------------------------------------------------------------------------------------------------------------------------------------------------------------------------------------------------------------------------------------------------------------------------------------------------------------------------------------------------------------------------------------------------------------------------------------------------------------------------------------------------------------------------------------------------------------------------------------------------------------------------------------------------------------------------------------------------------------------------------------------------------------------------------------------------------------------------------------------------------------------------------------------------------------------------------------------------------------------------------------------------------------------------------------------------------------------------------------------------------------------------------------------------------------------------------------------------------------------------------------------------------------------------------------------------------------------------------------------------------------------------------------------------------------------------------------------------------------------------------------------------------------------------------------------------------------------------------------------------------------------------------------------------------------------------------------------------------------------------------------------------------------------------------------------------------------------------------------------------------------------------------------------------------------------------------------------------------------------------------------------------------------------------------------------------------------------------------------------------------------------------------------------------------------------------------------------------------------------------------------------------------------------------------------------------------------------------------------------------------------------------------------------------------------------------------------------------------------------------------------------------------------------------------------------------------------------------------------------------------------------------------------------------------------------------------------------------------------------------------------------------------------------------------------------------------------------------------------------------------------------------------------------------------------------------------------------------------------------------------------------------------------------------------------------------------------------------------------------------------------------------------------------------------------------------------------------------------------------------------------------------------|
| $\begin{array}{c} 2011 \\ \begin{array}{c} & & \\ & & \\ & & \\ & & \\ & & \\ & & \\ & & \\ & & \\ & & \\ & & \\ & & \\ & & \\ & & \\ & & \\ & & \\ & & \\ & & \\ & & \\ & & \\ & & \\ & & \\ & & \\ & & \\ & & \\ & & \\ & & \\ & & \\ & & \\ & & \\ & & \\ & & \\ & & \\ & & \\ & & \\ & & \\ & & \\ & & \\ & & \\ & & \\ & & \\ & & \\ & & \\ & & \\ & & \\ & & \\ & & \\ & & \\ & & \\ & & \\ & & \\ & & \\ & & \\ & & \\ & & \\ & & \\ & & \\ & & \\ & & \\ & & \\ & & \\ & & \\ & & \\ & & \\ & & \\ & & \\ & & \\ & & \\ & & \\ & & \\ & & \\ & & \\ & & \\ & & \\ & & \\ & & \\ & & \\ & & \\ & & \\ & & \\ & & \\ & & \\ & & \\ & & \\ & & \\ & & \\ & & \\ & & \\ & & \\ & & \\ & & \\ & & \\ & & \\ & & \\ & & \\ & & \\ & & \\ & & \\ & & \\ & & \\ & & \\ & & \\ & & \\ & & \\ & & \\ & & \\ & & \\ & & \\ & & \\ & & \\ & & \\ & & \\ & & \\ & & \\ & & \\ & & \\ & & \\ & & \\ & & \\ & & \\ & & \\ & & \\ & & \\ & & \\ & & \\ & & \\ & & \\ & & \\ & & \\ & & \\ & & \\ & & \\ & & \\ & & \\ & & \\ & & \\ & & \\ & & \\ & & \\ & & \\ & & \\ & & \\ & & \\ & & \\ & & \\ & & \\ & & \\ & & \\ & & \\ & & \\ & & \\ & & \\ & & \\ & & \\ & & \\ & & \\ & & \\ & & \\ & & \\ & & \\ & & \\ & & \\ & & \\ & & \\ & & \\ & & \\ & & \\ & & \\ & & \\ & & \\ & & \\ & & \\ & & \\ & & \\ & & \\ & & \\ & & \\ & & \\ & & \\ & & \\ & & \\ & & \\ & & \\ & & \\ & & \\ & & \\ & & \\ & & \\ & & \\ & & \\ & & \\ & & \\ & & \\ & & \\ & & \\ & & \\ & & \\ & & \\ & & \\ & & \\ & & \\ & & \\ & & \\ & & \\ & & \\ & & \\ & & \\ & & \\ & & \\ & & \\ & & \\ & & \\ & & \\ & & \\ & & \\ & & \\ & & \\ & & \\ & & \\ & & \\ & & \\ & & \\ & & \\ & & \\ & & \\ & & \\ & & \\ & & \\ & & \\ & & \\ & & \\ & & \\ & & \\ & & \\ & & \\ & & \\ & & \\ & & \\ & & \\ & & \\ & & \\ & & \\ & & \\ & & \\ & & \\ & & \\ & & \\ & & \\ & & \\ & & \\ & & \\ & & \\ & & \\ & & \\ & & \\ & & \\ & & \\ & & \\ & & \\ & & \\ & & \\ & & \\ & & \\ & & \\ & & \\ & & \\ & & \\ & & \\ & & \\ & & \\ & & \\ & & \\ & & \\ & & \\ & & \\ & & \\ & & \\ & & \\ & & \\ & & \\ & & \\ & & \\ & & \\ & & \\ & & \\ & & \\ & & \\ & & \\ & & \\ & & \\ & & \\ & & \\ & & \\ & & \\ & & \\ & & \\ & & \\ & & \\ & & \\ & & \\ & & \\ & & \\ & & \\ & & \\ & & \\ & & \\ & & \\ & & \\ & & \\ & & \\ & & \\ & & \\ & & \\ & & \\ & & \\ & & \\ & & \\ & & \\ & & \\ & & \\ & & \\ & & \\ & & \\ & & \\ & & \\ & & \\ & & \\ & & \\ & & \\ & & \\ & & \\ & & \\ & & \\ & & \\ & & \\ & & \\ & & \\ & & \\ & & \\$ | 2 in 10 pupils in 2011 said<br>they had never drunk alcohol,<br>this has risen to 4 in 10 pupils<br>in 2016                                                                                                            | $2016$ $\stackrel{\circ}{\checkmark} \stackrel{\circ}{\checkmark} \stackrel{\circ}{} \stackrel{\circ}{}$ |
| 88888<br>88888                                                                                                                                                                                                                                                                                                                                                                                                                                                                                                                                                                                                                                                                                                                                                                                                                                                                                                                                                                                                                                                                                                                                                                                                                                                                                                                                                                                                                                                                                                                                                                                                                                                                                                                                                                                                                                                                                                                                                                                                                                                                                                                                                                                                                                                                                                                                                                                                                                                                                            | 7 in 10 pupils in 2011 said<br>they had never smoked, this<br>has risen to 9 in 10 pupils in<br>2016                                                                                                                   | & & & & & & & & & & & & & & & & & & &                                                                                                                                                                                                                                                                                                                                                                                                                                                                                                                                                                                                                                                                                                                                                                                                                                                                                                                                                                                                                                                                                                                                                                                                                                                                                                                                                                                                                                                                                                                                                                                                                                                                                                                                                                                                                                                                                                                                                                                                                                                                                                                                                                                                                                                                                                                                                                                                                                                                                                                                                                                                                                                                                                                                                                                                                                                                                                                                                                                                                                                                                                                                                                                                                                                                                                                                                                                                                                                                                                                                                                                                                                                                                                                                                                                                                                                                                                                                                                                                                                                                                                                                                                                                                                                                                                                                                                                                                                                                                                                                                                                                                                                                                                                                                                                                                                                                                                                                                                                                                                                                                                                                                                                                                                                                                                                                                                                                                                                                                                                                                                                                                                                                                                                                                                                                                                                                                                                                                                                                                                                                                                            |
| Inequalities         Ethnic minorities         A       A       A       A       A         A       A       A       A       A       A         A       A       A       A       A       A       A         B       B       B       B       B       B       B       B       B                                                                                                                                                                                                                                                                                                                                                                                                                                                                                                                                                                                                                                                                                                                                                                                                                                                                                                                                                                                                                                                                                                                                                                                                                                                                                                                                                                                                                                                                                                                                                                                                                                                                                                                                                                                                                                                                                                                                                                                                                                                                                                                                                                                                                                    | 6 in 10 pupils from ethnic<br>minorities said they always<br>wear a seatbelt while<br>travelling in a car compared<br>with 8 in 10 White British<br>pupils<br>3 in 10 pupils who have free<br>school meals say someone | White British         Image: An image:                                                                                                                                                                                                                                                                                                                                                                                                                                                                                                                                                                                                                                                                                                                                                                                                                                                                                                                                                                                                                                                                                                                                                                                                                                                                                                                                                                                                                                                                                                                                                                                                                                                                                                                                                                                                                                                                                                                                                                                                                                                                                                                                                                                                                                                                                                                                                                                                                                                                                                                                                                                                                                                                                                                                                                                                                                                                                                                                                                                                                                                                                                                                                                                                                                                                                                                                                                                                                                                                                                                                                                                                                                                                                                                                                                                                                                                                                                                                                                                                                                                                             |
| 88888                                                                                                                                                                                                                                                                                                                                                                                                                                                                                                                                                                                                                                                                                                                                                                                                                                                                                                                                                                                                                                                                                                                                                                                                                                                                                                                                                                                                                                                                                                                                                                                                                                                                                                                                                                                                                                                                                                                                                                                                                                                                                                                                                                                                                                                                                                                                                                                                                                                                                                     | smokes at home compared<br>with 1 in 10 pupils who don't<br>have free school meals                                                                                                                                     | 88888                                                                                                                                                                                                                                                                                                                                                                                                                                                                                                                                                                                                                                                                                                                                                                                                                                                                                                                                                                                                                                                                                                                                                                                                                                                                                                                                                                                                                                                                                                                                                                                                                                                                                                                                                                                                                                                                                                                                                                                                                                                                                                                                                                                                                                                                                                                                                                                                                                                                                                                                                                                                                                                                                                                                                                                                                                                                                                                                                                                                                                                                                                                                                                                                                                                                                                                                                                                                                                                                                                                                                                                                                                                                                                                                                                                                                                                                                                                                                                                                                                                                                                                                                                                                                                                                                                                                                                                                                                                                                                                                                                                                                                                                                                                                                                                                                                                                                                                                                                                                                                                                                                                                                                                                                                                                                                                                                                                                                                                                                                                                                                                                                                                                                                                                                                                                                                                                                                                                                                                                                                                                                                                                            |
| Girls                                                                                                                                                                                                                                                                                                                                                                                                                                                                                                                                                                                                                                                                                                                                                                                                                                                                                                                                                                                                                                                                                                                                                                                                                                                                                                                                                                                                                                                                                                                                                                                                                                                                                                                                                                                                                                                                                                                                                                                                                                                                                                                                                                                                                                                                                                                                                                                                                                                                                                     | 4 out of 10 girls and 6 out of<br>10 boys said their school takes<br>bullying seriously                                                                                                                                | Boys                                                                                                                                                                                                                                                                                                                                                                                                                                                                                                                                                                                                                                                                                                                                                                                                                                                                                                                                                                                                                                                                                                                                                                                                                                                                                                                                                                                                                                                                                                                                                                                                                                                                                                                                                                                                                                                                                                                                                                                                                                                                                                                                                                                                                                                                                                                                                                                                                                                                                                                                                                                                                                                                                                                                                                                                                                                                                                                                                                                                                                                                                                                                                                                                                                                                                                                                                                                                                                                                                                                                                                                                                                                                                                                                                                                                                                                                                                                                                                                                                                                                                                                                                                                                                                                                                                                                                                                                                                                                                                                                                                                                                                                                                                                                                                                                                                                                                                                                                                                                                                                                                                                                                                                                                                                                                                                                                                                                                                                                                                                                                                                                                                                                                                                                                                                                                                                                                                                                                                                                                                                                                                                                             |
| Single parent families                                                                                                                                                                                                                                                                                                                                                                                                                                                                                                                                                                                                                                                                                                                                                                                                                                                                                                                                                                                                                                                                                                                                                                                                                                                                                                                                                                                                                                                                                                                                                                                                                                                                                                                                                                                                                                                                                                                                                                                                                                                                                                                                                                                                                                                                                                                                                                                                                                                                                    | 1 out of 10 pupils from single<br>parent families had<br>High/maximum wellbeing<br>scores compared with 2 out of<br>10 who live with both parents                                                                      | Both parents together                                                                                                                                                                                                                                                                                                                                                                                                                                                                                                                                                                                                                                                                                                                                                                                                                                                                                                                                                                                                                                                                                                                                                                                                                                                                                                                                                                                                                                                                                                                                                                                                                                                                                                                                                                                                                                                                                                                                                                                                                                                                                                                                                                                                                                                                                                                                                                                                                                                                                                                                                                                                                                                                                                                                                                                                                                                                                                                                                                                                                                                                                                                                                                                                                                                                                                                                                                                                                                                                                                                                                                                                                                                                                                                                                                                                                                                                                                                                                                                                                                                                                                                                                                                                                                                                                                                                                                                                                                                                                                                                                                                                                                                                                                                                                                                                                                                                                                                                                                                                                                                                                                                                                                                                                                                                                                                                                                                                                                                                                                                                                                                                                                                                                                                                                                                                                                                                                                                                                                                                                                                                                                                            |