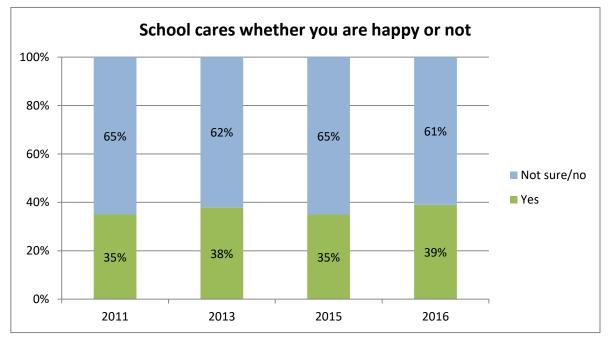

sting<br>key     | 10<br><b>10</b>         | p<0.05<br>p<0.01   |

Shaded figures are statistically significantly different from the overall Wakefield figure in the same row. The key shows the level of statistical significance, with the darker shading showing a higher level. This assessment depends on the size of the difference and the size of the sample in that column.

# AREA DATA



























































# Trends

The questionnaires have changed somewhat for the 2016 version compared with previous years but the following are available for analysis.

#### Healthy Eating















# Happy with weight







#### Alcohol



#### Cigarettes



#### Safety





# Bullying







### **Relationships and sexual health**







# **ENJOYING & ACHIEVING**









#### **EMOTIONAL HEALTH & WELLBEING**



NB 2015 wording changed to very unhappy - very happy from not at all - very much

#### Worries

The worries question list is much shorter in the 2015/6 survey compared with the 2011 survey but the answer options are the same.