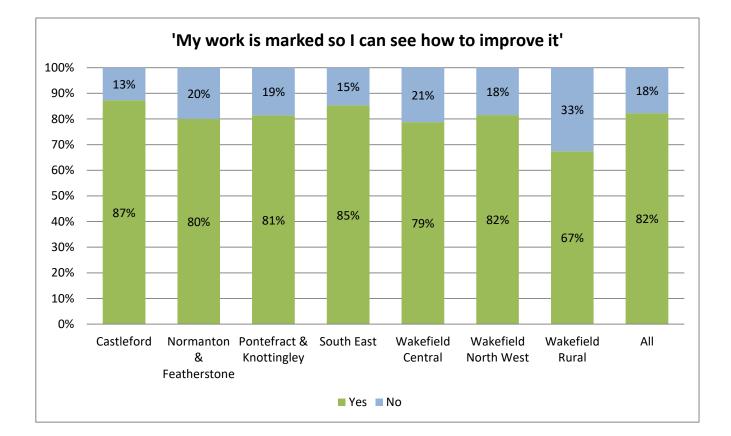

# Cross Phase Differences

| Cross Fliase Differences                                                               |            |            |            |
|----------------------------------------------------------------------------------------|------------|------------|------------|
|                                                                                        | Year 5     | Year 9     | Year 12    |
| Diet:                                                                                  |            |            |            |
| % having no breakfast or just a drink                                                  | 13%        | 35%        | 40%        |
| % who eat fruit/veg on most days                                                       | 62%        | 46%        | 47%        |
| % fizzy drinks most days                                                               | 20%        | 30%        | 32%        |
| % who brush their teeth twice a day                                                    | 81%        | 87%        | 89%        |
| Physical Activity:                                                                     |            |            |            |
| % doing less than 1 hour physical activity per day                                     | 27%        | 26%        | 39%        |
| % of inactive pupils who think they do enough exercise                                 | 54%        | 22%        | 17%        |
| % who want to be more active                                                           | 62%        | 62%        | 68%        |
| Alcohol/Smoking:                                                                       |            |            |            |
| % who smoke occasionally/regularly                                                     | 0%         | 3%         | 14%        |
| % who smoke e-cigarettes occasionally/regularly                                        | 0%         | 6%         | 8%         |
| % who at least tried e-cigarettes                                                      | 3%         | 27%        | 41%        |
| % who drink alcohol occasionally/regularly                                             | 2%         | 14%        | 63%        |
| Drugs:                                                                                 |            |            |            |
| % taken cannabis                                                                       |            | 3%         | 17%        |
| % taken other form of drug                                                             |            | 1%         | 5%         |
| -                                                                                      |            | 1%         | 2%         |
| % taken NPS (incorrectly called legal highs)                                           |            | 1 70       | 270        |
| Sexual health:                                                                         |            |            |            |
| % that have had sex                                                                    |            | 4%         | 42%        |
| % who know where to get condoms free of charge                                         |            | 40%        | 76%        |
| Travel:                                                                                |            |            |            |
| % who walk/cycle to school                                                             | 47%        | 44%        | 18%        |
| % who always wear a seatbelt                                                           | 89%        | 78%        | 82%        |
| % who always wear a cycle helmet                                                       | 39%        | 10%        | 14%        |
|                                                                                        |            |            |            |
| Bullying:<br>% who often/very often feel afraid of going to school because of bullying | 10%        | 6%         | 2%         |
| % who have been bullied in the last year                                               | 44%        | 33%        | 11%        |
| % who think school takes bullying seriously                                            | 77%        | 47%        | 53%        |
| , , ,                                                                                  | 1170       | 4770       | 5570       |
| Wellbeing:<br>% recording High/max score in the Warwick-Edinburgh wellbeing score      | 28%        | 18%        | 18%        |
| % vorry about schoolwork/exams.                                                        | 28%<br>25% | 36%        | 18%<br>58% |
| % worry about schoolwork/exams.<br>% worry about money problems                        | 25%<br>12% | 36%<br>13% | 58%<br>32% |
| % keep at least one problem to themselves                                              | 67%        | 77%        | 52%<br>70% |
|                                                                                        | 5770       | 1170       | 1070       |
| Enjoying/Achieving:                                                                    | 0001       | 0.20/      | 0504       |
| Agree "My work is marked so I can see how to improve it"                               | 90%        | 82%        | 85%        |
| Agree "I know my targets and I am helped to meet them"                                 | 75%        | 67%        | 79%        |
| Agree "My views are asked for in school"                                               | 55%<br>12% | 38%        | 49%<br>10% |
| % think they need extra help (not currently receiving)                                 | 13%        | 12%        | 10%        |