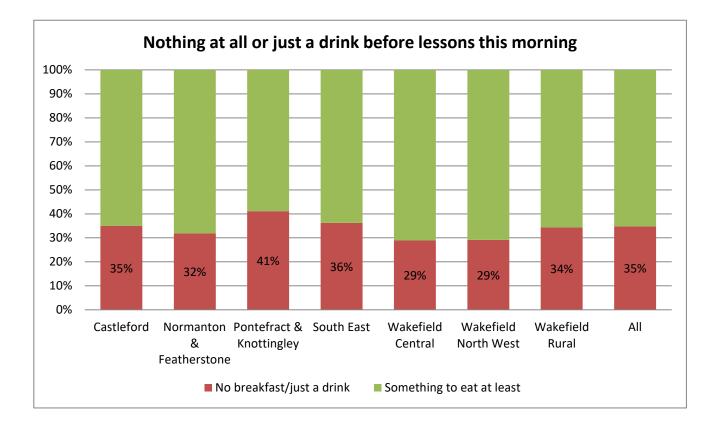

# Cross Phase Differences

| Cross Fliase Differences                                                               |            |            |            |
|----------------------------------------------------------------------------------------|------------|------------|------------|
|                                                                                        | Year 5     | Year 9     | Year 12    |
| Diet:                                                                                  |            |            |            |
| % having no breakfast or just a drink                                                  | 13%        | 35%        | 40%        |
| % who eat fruit/veg on most days                                                       | 62%        | 46%        | 47%        |
| % fizzy drinks most days                                                               | 20%        | 30%        | 32%        |
| % who brush their teeth twice a day                                                    | 81%        | 87%        | 89%        |
| Physical Activity:                                                                     |            |            |            |
| % doing less than 1 hour physical activity per day                                     | 27%        | 26%        | 39%        |
| % of inactive pupils who think they do enough exercise                                 | 54%        | 22%        | 17%        |
| % who want to be more active                                                           | 62%        | 62%        | 68%        |
| Alcohol/Smoking:                                                                       |            |            |            |
| % who smoke occasionally/regularly                                                     | 0%         | 3%         | 14%        |
| % who smoke e-cigarettes occasionally/regularly                                        | 0%         | 6%         | 8%         |
| % who at least tried e-cigarettes                                                      | 3%         | 27%        | 41%        |
| % who drink alcohol occasionally/regularly                                             | 2%         | 14%        | 63%        |
| Drugs:                                                                                 |            |            |            |
| % taken cannabis                                                                       |            | 3%         | 17%        |
| % taken other form of drug                                                             |            | 1%         | 5%         |
| -                                                                                      |            | 1%         | 2%         |
| % taken NPS (incorrectly called legal highs)                                           |            | 1 70       | 270        |
| Sexual health:                                                                         |            |            |            |
| % that have had sex                                                                    |            | 4%         | 42%        |
| % who know where to get condoms free of charge                                         |            | 40%        | 76%        |
| Travel:                                                                                |            |            |            |
| % who walk/cycle to school                                                             | 47%        | 44%        | 18%        |
| % who always wear a seatbelt                                                           | 89%        | 78%        | 82%        |
| % who always wear a cycle helmet                                                       | 39%        | 10%        | 14%        |
|                                                                                        |            |            |            |
| Bullying:<br>% who often/very often feel afraid of going to school because of bullying | 10%        | 6%         | 2%         |
| % who have been bullied in the last year                                               | 44%        | 33%        | 11%        |
| % who think school takes bullying seriously                                            | 77%        | 47%        | 53%        |
| , , ,                                                                                  | 1170       | 4770       | 5570       |
| Wellbeing:<br>% recording High/max score in the Warwick-Edinburgh wellbeing score      | 28%        | 18%        | 18%        |
| % vorry about schoolwork/exams.                                                        | 28%<br>25% | 36%        | 18%<br>58% |
| % worry about schoolwork/exams.<br>% worry about money problems                        | 25%<br>12% | 36%<br>13% | 58%<br>32% |
| % keep at least one problem to themselves                                              | 67%        | 77%        | 52%<br>70% |
|                                                                                        | 5770       | 1170       | 1070       |
| Enjoying/Achieving:                                                                    | 0001       | 0.20/      | 0504       |
| Agree "My work is marked so I can see how to improve it"                               | 90%        | 82%        | 85%        |
| Agree "I know my targets and I am helped to meet them"                                 | 75%        | 67%        | 79%        |
| Agree "My views are asked for in school"                                               | 55%<br>12% | 38%        | 49%<br>10% |
| % think they need extra help (not currently receiving)                                 | 13%        | 12%        | 10%        |