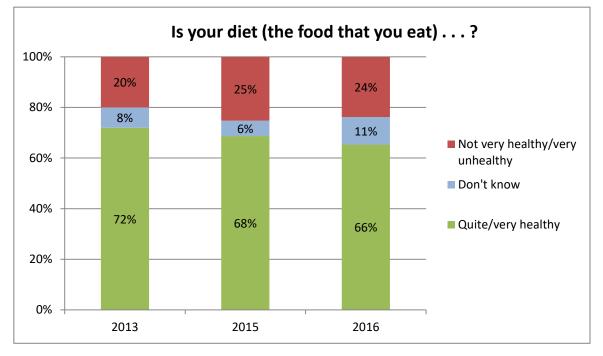

|            |            |                             | Si                          | gnificance | e testing<br>key     | 10<br><b>10</b>         | p<0.05<br>p<0.01   |

Shaded figures are statistically significantly different from the overall Wakefield figure in the same row. The key shows the level of statistical significance, with the darker shading showing a higher level. This assessment depends on the size of the difference and the size of the sample in that column.

# AREA DATA



























































# Trends

The questionnaires have changed somewhat for the 2016 version compared with previous years but the following are available for analysis.

#### Healthy Eating















# Happy with weight







#### Alcohol



#### Cigarettes



#### Safety





# Bullying







### **Relationships and sexual health**







# **ENJOYING & ACHIEVING**









#### **EMOTIONAL HEALTH & WELLBEING**



NB 2015 wording changed to very unhappy - very happy from not at all - very much

#### Worries

The worries question list is much shorter in the 2015/6 survey compared with the 2011 survey but the answer options are the same.