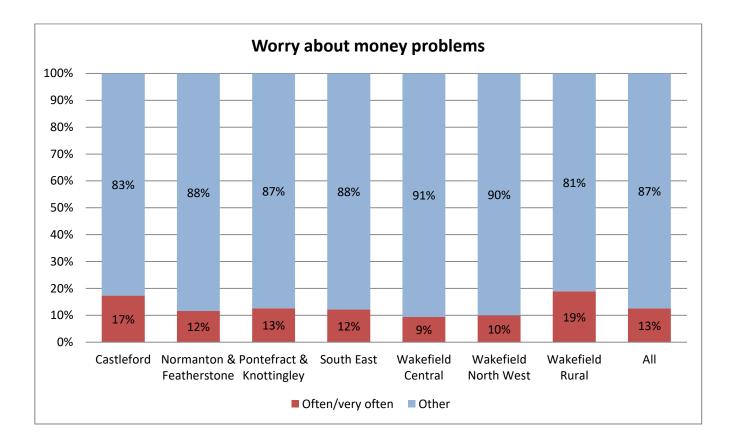

# Cross Phase Differences

| Cross Fliase Differences                                                               |            |            |            |
|----------------------------------------------------------------------------------------|------------|------------|------------|
|                                                                                        | Year 5     | Year 9     | Year 12    |
| Diet:                                                                                  |            |            |            |
| % having no breakfast or just a drink                                                  | 13%        | 35%        | 40%        |
| % who eat fruit/veg on most days                                                       | 62%        | 46%        | 47%        |
| % fizzy drinks most days                                                               | 20%        | 30%        | 32%        |
| % who brush their teeth twice a day                                                    | 81%        | 87%        | 89%        |
| Physical Activity:                                                                     |            |            |            |
| % doing less than 1 hour physical activity per day                                     | 27%        | 26%        | 39%        |
| % of inactive pupils who think they do enough exercise                                 | 54%        | 22%        | 17%        |
| % who want to be more active                                                           | 62%        | 62%        | 68%        |
| Alcohol/Smoking:                                                                       |            |            |            |
| % who smoke occasionally/regularly                                                     | 0%         | 3%         | 14%        |
| % who smoke e-cigarettes occasionally/regularly                                        | 0%         | 6%         | 8%         |
| % who at least tried e-cigarettes                                                      | 3%         | 27%        | 41%        |
| % who drink alcohol occasionally/regularly                                             | 2%         | 14%        | 63%        |
| Drugs:                                                                                 |            |            |            |
| % taken cannabis                                                                       |            | 3%         | 17%        |
| % taken other form of drug                                                             |            | 1%         | 5%         |
| -                                                                                      |            | 1%         | 2%         |
| % taken NPS (incorrectly called legal highs)                                           |            | 1 70       | 270        |
| Sexual health:                                                                         |            |            |            |
| % that have had sex                                                                    |            | 4%         | 42%        |
| % who know where to get condoms free of charge                                         |            | 40%        | 76%        |
| Travel:                                                                                |            |            |            |
| % who walk/cycle to school                                                             | 47%        | 44%        | 18%        |
| % who always wear a seatbelt                                                           | 89%        | 78%        | 82%        |
| % who always wear a cycle helmet                                                       | 39%        | 10%        | 14%        |
|                                                                                        |            |            |            |
| Bullying:<br>% who often/very often feel afraid of going to school because of bullying | 10%        | 6%         | 2%         |
| % who have been bullied in the last year                                               | 44%        | 33%        | 11%        |
| % who think school takes bullying seriously                                            | 77%        | 47%        | 53%        |
| , , ,                                                                                  | 1170       | 4770       | 5570       |
| Wellbeing:<br>% recording High/max score in the Warwick-Edinburgh wellbeing score      | 28%        | 18%        | 18%        |
| % vorry about schoolwork/exams.                                                        | 28%<br>25% | 36%        | 18%<br>58% |
| % worry about schoolwork/exams.<br>% worry about money problems                        | 25%<br>12% | 36%<br>13% | 58%<br>32% |
| % keep at least one problem to themselves                                              | 67%        | 77%        | 52%<br>70% |
|                                                                                        | 5770       | 1170       | 1070       |
| Enjoying/Achieving:                                                                    | 0001       | 0.20/      | 0504       |
| Agree "My work is marked so I can see how to improve it"                               | 90%        | 82%        | 85%        |
| Agree "I know my targets and I am helped to meet them"                                 | 75%        | 67%        | 79%        |
| Agree "My views are asked for in school"                                               | 55%<br>12% | 38%        | 49%<br>10% |
| % think they need extra help (not currently receiving)                                 | 13%        | 12%        | 10%        |