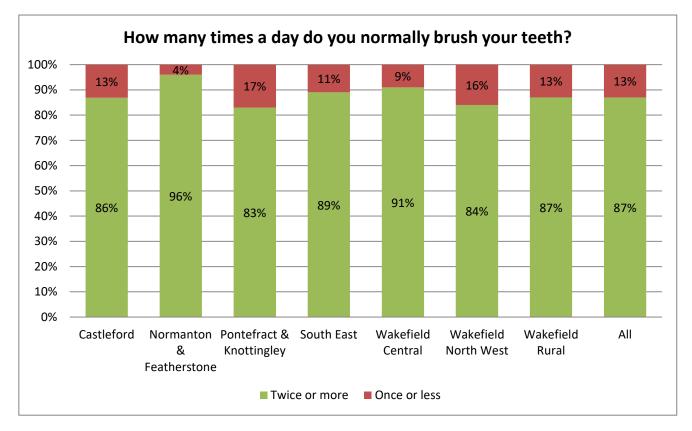

# Cross Phase Differences

| Cross Fliase Differences                                                               |            |            |            |
|----------------------------------------------------------------------------------------|------------|------------|------------|
|                                                                                        | Year 5     | Year 9     | Year 12    |
| Diet:                                                                                  |            |            |            |
| % having no breakfast or just a drink                                                  | 13%        | 35%        | 40%        |
| % who eat fruit/veg on most days                                                       | 62%        | 46%        | 47%        |
| % fizzy drinks most days                                                               | 20%        | 30%        | 32%        |
| % who brush their teeth twice a day                                                    | 81%        | 87%        | 89%        |
| Physical Activity:                                                                     |            |            |            |
| % doing less than 1 hour physical activity per day                                     | 27%        | 26%        | 39%        |
| % of inactive pupils who think they do enough exercise                                 | 54%        | 22%        | 17%        |
| % who want to be more active                                                           | 62%        | 62%        | 68%        |
| Alcohol/Smoking:                                                                       |            |            |            |
| % who smoke occasionally/regularly                                                     | 0%         | 3%         | 14%        |
| % who smoke e-cigarettes occasionally/regularly                                        | 0%         | 6%         | 8%         |
| % who at least tried e-cigarettes                                                      | 3%         | 27%        | 41%        |
| % who drink alcohol occasionally/regularly                                             | 2%         | 14%        | 63%        |
| Drugs:                                                                                 |            |            |            |
| % taken cannabis                                                                       |            | 3%         | 17%        |
| % taken other form of drug                                                             |            | 1%         | 5%         |
| -                                                                                      |            | 1%         | 2%         |
| % taken NPS (incorrectly called legal highs)                                           |            | 1 70       | 270        |
| Sexual health:                                                                         |            |            |            |
| % that have had sex                                                                    |            | 4%         | 42%        |
| % who know where to get condoms free of charge                                         |            | 40%        | 76%        |
| Travel:                                                                                |            |            |            |
| % who walk/cycle to school                                                             | 47%        | 44%        | 18%        |
| % who always wear a seatbelt                                                           | 89%        | 78%        | 82%        |
| % who always wear a cycle helmet                                                       | 39%        | 10%        | 14%        |
|                                                                                        |            |            |            |
| Bullying:<br>% who often/very often feel afraid of going to school because of bullying | 10%        | 6%         | 2%         |
| % who have been bullied in the last year                                               | 44%        | 33%        | 11%        |
| % who think school takes bullying seriously                                            | 77%        | 47%        | 53%        |
| , , ,                                                                                  | 1170       | 4770       | 5570       |
| Wellbeing:<br>% recording High/max score in the Warwick-Edinburgh wellbeing score      | 28%        | 18%        | 18%        |
| % vorry about schoolwork/exams.                                                        | 28%<br>25% | 36%        | 18%<br>58% |
| % worry about schoolwork/exams.<br>% worry about money problems                        | 25%<br>12% | 36%<br>13% | 58%<br>32% |
| % keep at least one problem to themselves                                              | 67%        | 77%        | 52%<br>70% |
|                                                                                        | 5770       | 1170       | 1070       |
| Enjoying/Achieving:                                                                    | 0001       | 0.20/      | 0504       |
| Agree "My work is marked so I can see how to improve it"                               | 90%        | 82%        | 85%        |
| Agree "I know my targets and I am helped to meet them"                                 | 75%        | 67%        | 79%        |
| Agree "My views are asked for in school"                                               | 55%<br>12% | 38%        | 49%<br>10% |
| % think they need extra help (not currently receiving)                                 | 13%        | 12%        | 10%        |