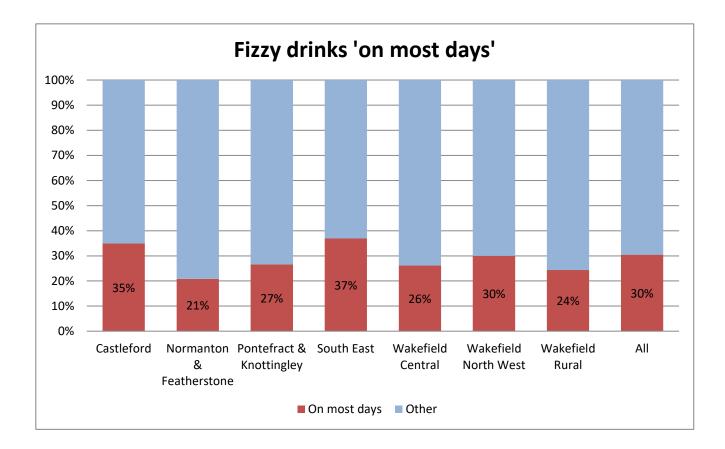

# Cross Phase Differences

| Cross Fliase Differences                                                               |            |            |            |
|----------------------------------------------------------------------------------------|------------|------------|------------|
|                                                                                        | Year 5     | Year 9     | Year 12    |
| Diet:                                                                                  |            |            |            |
| % having no breakfast or just a drink                                                  | 13%        | 35%        | 40%        |
| % who eat fruit/veg on most days                                                       | 62%        | 46%        | 47%        |
| % fizzy drinks most days                                                               | 20%        | 30%        | 32%        |
| % who brush their teeth twice a day                                                    | 81%        | 87%        | 89%        |
| Physical Activity:                                                                     |            |            |            |
| % doing less than 1 hour physical activity per day                                     | 27%        | 26%        | 39%        |
| % of inactive pupils who think they do enough exercise                                 | 54%        | 22%        | 17%        |
| % who want to be more active                                                           | 62%        | 62%        | 68%        |
| Alcohol/Smoking:                                                                       |            |            |            |
| % who smoke occasionally/regularly                                                     | 0%         | 3%         | 14%        |
| % who smoke e-cigarettes occasionally/regularly                                        | 0%         | 6%         | 8%         |
| % who at least tried e-cigarettes                                                      | 3%         | 27%        | 41%        |
| % who drink alcohol occasionally/regularly                                             | 2%         | 14%        | 63%        |
| Drugs:                                                                                 |            |            |            |
| % taken cannabis                                                                       |            | 3%         | 17%        |
| % taken other form of drug                                                             |            | 1%         | 5%         |
| -                                                                                      |            | 1%         | 2%         |
| % taken NPS (incorrectly called legal highs)                                           |            | 1 70       | 270        |
| Sexual health:                                                                         |            |            |            |
| % that have had sex                                                                    |            | 4%         | 42%        |
| % who know where to get condoms free of charge                                         |            | 40%        | 76%        |
| Travel:                                                                                |            |            |            |
| % who walk/cycle to school                                                             | 47%        | 44%        | 18%        |
| % who always wear a seatbelt                                                           | 89%        | 78%        | 82%        |
| % who always wear a cycle helmet                                                       | 39%        | 10%        | 14%        |
|                                                                                        |            |            |            |
| Bullying:<br>% who often/very often feel afraid of going to school because of bullying | 10%        | 6%         | 2%         |
| % who have been bullied in the last year                                               | 44%        | 33%        | 11%        |
| % who think school takes bullying seriously                                            | 77%        | 47%        | 53%        |
| , , ,                                                                                  | 1170       | 4770       | 5570       |
| Wellbeing:<br>% recording High/max score in the Warwick-Edinburgh wellbeing score      | 28%        | 18%        | 18%        |
| % vorry about schoolwork/exams.                                                        | 28%<br>25% | 36%        | 18%<br>58% |
| % worry about schoolwork/exams.<br>% worry about money problems                        | 25%<br>12% | 36%<br>13% | 58%<br>32% |
| % keep at least one problem to themselves                                              | 67%        | 77%        | 52%<br>70% |
|                                                                                        | 5770       | 1170       | 1070       |
| Enjoying/Achieving:                                                                    | 0001       | 0.20/      | 0504       |
| Agree "My work is marked so I can see how to improve it"                               | 90%        | 82%        | 85%        |
| Agree "I know my targets and I am helped to meet them"                                 | 75%        | 67%        | 79%        |
| Agree "My views are asked for in school"                                               | 55%<br>12% | 38%        | 49%<br>10% |
| % think they need extra help (not currently receiving)                                 | 13%        | 12%        | 10%        |