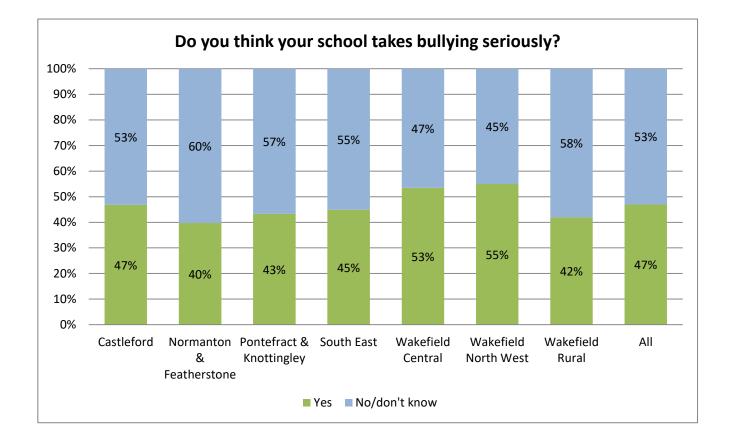

# Cross Phase Differences

| Cross Fliase Differences                                                               |            |            |            |
|----------------------------------------------------------------------------------------|------------|------------|------------|
|                                                                                        | Year 5     | Year 9     | Year 12    |
| Diet:                                                                                  |            |            |            |
| % having no breakfast or just a drink                                                  | 13%        | 35%        | 40%        |
| % who eat fruit/veg on most days                                                       | 62%        | 46%        | 47%        |
| % fizzy drinks most days                                                               | 20%        | 30%        | 32%        |
| % who brush their teeth twice a day                                                    | 81%        | 87%        | 89%        |
| Physical Activity:                                                                     |            |            |            |
| % doing less than 1 hour physical activity per day                                     | 27%        | 26%        | 39%        |
| % of inactive pupils who think they do enough exercise                                 | 54%        | 22%        | 17%        |
| % who want to be more active                                                           | 62%        | 62%        | 68%        |
| Alcohol/Smoking:                                                                       |            |            |            |
| % who smoke occasionally/regularly                                                     | 0%         | 3%         | 14%        |
| % who smoke e-cigarettes occasionally/regularly                                        | 0%         | 6%         | 8%         |
| % who at least tried e-cigarettes                                                      | 3%         | 27%        | 41%        |
| % who drink alcohol occasionally/regularly                                             | 2%         | 14%        | 63%        |
| Drugs:                                                                                 |            |            |            |
| % taken cannabis                                                                       |            | 3%         | 17%        |
| % taken other form of drug                                                             |            | 1%         | 5%         |
| -                                                                                      |            | 1%         | 2%         |
| % taken NPS (incorrectly called legal highs)                                           |            | 1 70       | 270        |
| Sexual health:                                                                         |            |            |            |
| % that have had sex                                                                    |            | 4%         | 42%        |
| % who know where to get condoms free of charge                                         |            | 40%        | 76%        |
| Travel:                                                                                |            |            |            |
| % who walk/cycle to school                                                             | 47%        | 44%        | 18%        |
| % who always wear a seatbelt                                                           | 89%        | 78%        | 82%        |
| % who always wear a cycle helmet                                                       | 39%        | 10%        | 14%        |
|                                                                                        |            |            |            |
| Bullying:<br>% who often/very often feel afraid of going to school because of bullying | 10%        | 6%         | 2%         |
| % who have been bullied in the last year                                               | 44%        | 33%        | 11%        |
| % who think school takes bullying seriously                                            | 77%        | 47%        | 53%        |
| , , ,                                                                                  | 1170       | 4770       | 5570       |
| Wellbeing:<br>% recording High/max score in the Warwick-Edinburgh wellbeing score      | 28%        | 18%        | 18%        |
| % vorry about schoolwork/exams.                                                        | 28%<br>25% | 36%        | 18%<br>58% |
| % worry about schoolwork/exams.<br>% worry about money problems                        | 25%<br>12% | 36%<br>13% | 58%<br>32% |
| % keep at least one problem to themselves                                              | 67%        | 77%        | 52%<br>70% |
|                                                                                        | 5770       | 1170       | 1070       |
| Enjoying/Achieving:                                                                    | 0001       | 0.20/      | 0504       |
| Agree "My work is marked so I can see how to improve it"                               | 90%        | 82%        | 85%        |
| Agree "I know my targets and I am helped to meet them"                                 | 75%        | 67%        | 79%        |
| Agree "My views are asked for in school"                                               | 55%<br>12% | 38%        | 49%<br>10% |
| % think they need extra help (not currently receiving)                                 | 13%        | 12%        | 10%        |