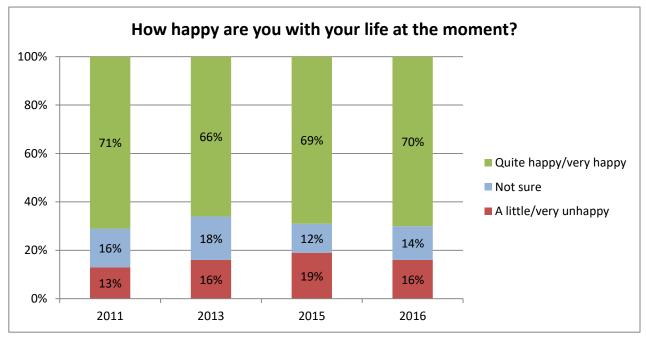

0.05<br>p<0.01   |

Shaded figures are statistically significantly different from the overall Wakefield figure in the same row. The key shows the level of statistical significance, with the darker shading showing a higher level. This assessment depends on the size of the difference and the size of the sample in that column.

# AREA DATA



























































# Trends

The questionnaires have changed somewhat for the 2016 version compared with previous years but the following are available for analysis.

#### Healthy Eating















# Happy with weight







#### Alcohol



#### Cigarettes



#### Safety





# Bullying







### **Relationships and sexual health**







# **ENJOYING & ACHIEVING**









#### **EMOTIONAL HEALTH & WELLBEING**



NB 2015 wording changed to very unhappy - very happy from not at all - very much

#### Worries

The worries question list is much shorter in the 2015/6 survey compared with the 2011 survey but the answer options are the same.