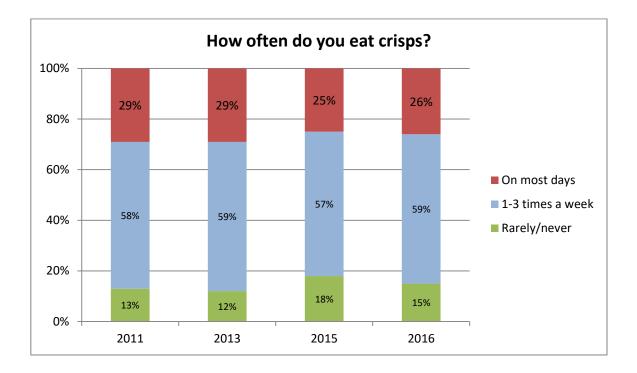

|            |            |                             | Si                          | gnificance | e testing<br>key     | 10<br><b>10</b>         | p<0.05<br>p<0.01   |

Shaded figures are statistically significantly different from the overall Wakefield figure in the same row. The key shows the level of statistical significance, with the darker shading showing a higher level. This assessment depends on the size of the difference and the size of the sample in that column.

# AREA DATA



























































# Trends

The questionnaires have changed somewhat for the 2016 version compared with previous years but the following are available for analysis.

#### Healthy Eating















# Happy with weight







#### Alcohol



#### Cigarettes



#### Safety





# Bullying







### **Relationships and sexual health**







# **ENJOYING & ACHIEVING**









#### **EMOTIONAL HEALTH & WELLBEING**



NB 2015 wording changed to very unhappy - very happy from not at all - very much

#### Worries

The worries question list is much shorter in the 2015/6 survey compared with the 2011 survey but the answer options are the same.