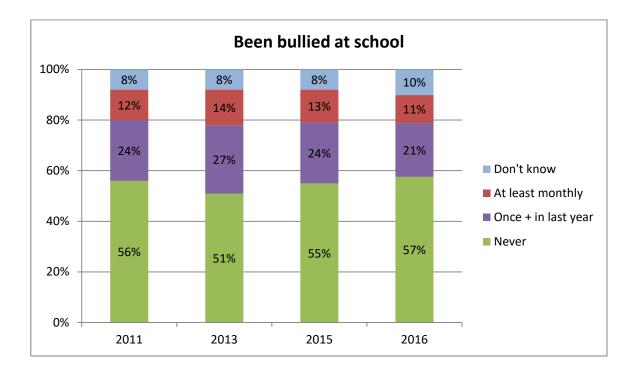

| Trends                                                                                                                                                                                                                                                                                                                                                                                                                                                                                                                                                                                                                                                                                                                                                                                                                                                                                                                                                                                                                                                                                                                                                                                                                                                                                                                                                                                                                                                                                                                                                                                                                                                                                                                                                                                                                                                                                                                                                                                                                                                                                                                                                                                                                                                                                                                                                                                                                                                                                                    |                                                                                                                                                                                                                        |                                                                                                                                                                                                                                                                                                                                                                                                                                                                                                                                                                                                                                                                                                                                                                                                                                                                                                                                                                                                                                                                                                                                                                                                                                                                                                                                                                                                                                                                                                                                                                                                                                                                                                                                                                                                                                                                                                                                                                                                                                                                                                                                                                                                                                                                                                                                                                                                                                                                                                                                                                                                                                                                                                                                                                                                                                                                                                                                                                                                                                                                                                                                                                                                                                                                                                                                                                                                                                                                                                                                                                                                                                                                                                                                                                                                                                                                                                                                                                                                                                                                                                                                                                                                                                                                                                                                                                                                                                                                                                                                                                                                                                                                                                                                                                                                                                                                                                                                                                                                                                                                                                                                                                                                                                                                                                                                                                                                                                                                                                                                                                                                                                                                                                                                                                                                                                                                                                                                                                                                                                                                                                                                                  |
|-----------------------------------------------------------------------------------------------------------------------------------------------------------------------------------------------------------------------------------------------------------------------------------------------------------------------------------------------------------------------------------------------------------------------------------------------------------------------------------------------------------------------------------------------------------------------------------------------------------------------------------------------------------------------------------------------------------------------------------------------------------------------------------------------------------------------------------------------------------------------------------------------------------------------------------------------------------------------------------------------------------------------------------------------------------------------------------------------------------------------------------------------------------------------------------------------------------------------------------------------------------------------------------------------------------------------------------------------------------------------------------------------------------------------------------------------------------------------------------------------------------------------------------------------------------------------------------------------------------------------------------------------------------------------------------------------------------------------------------------------------------------------------------------------------------------------------------------------------------------------------------------------------------------------------------------------------------------------------------------------------------------------------------------------------------------------------------------------------------------------------------------------------------------------------------------------------------------------------------------------------------------------------------------------------------------------------------------------------------------------------------------------------------------------------------------------------------------------------------------------------------|------------------------------------------------------------------------------------------------------------------------------------------------------------------------------------------------------------------------|--------------------------------------------------------------------------------------------------------------------------------------------------------------------------------------------------------------------------------------------------------------------------------------------------------------------------------------------------------------------------------------------------------------------------------------------------------------------------------------------------------------------------------------------------------------------------------------------------------------------------------------------------------------------------------------------------------------------------------------------------------------------------------------------------------------------------------------------------------------------------------------------------------------------------------------------------------------------------------------------------------------------------------------------------------------------------------------------------------------------------------------------------------------------------------------------------------------------------------------------------------------------------------------------------------------------------------------------------------------------------------------------------------------------------------------------------------------------------------------------------------------------------------------------------------------------------------------------------------------------------------------------------------------------------------------------------------------------------------------------------------------------------------------------------------------------------------------------------------------------------------------------------------------------------------------------------------------------------------------------------------------------------------------------------------------------------------------------------------------------------------------------------------------------------------------------------------------------------------------------------------------------------------------------------------------------------------------------------------------------------------------------------------------------------------------------------------------------------------------------------------------------------------------------------------------------------------------------------------------------------------------------------------------------------------------------------------------------------------------------------------------------------------------------------------------------------------------------------------------------------------------------------------------------------------------------------------------------------------------------------------------------------------------------------------------------------------------------------------------------------------------------------------------------------------------------------------------------------------------------------------------------------------------------------------------------------------------------------------------------------------------------------------------------------------------------------------------------------------------------------------------------------------------------------------------------------------------------------------------------------------------------------------------------------------------------------------------------------------------------------------------------------------------------------------------------------------------------------------------------------------------------------------------------------------------------------------------------------------------------------------------------------------------------------------------------------------------------------------------------------------------------------------------------------------------------------------------------------------------------------------------------------------------------------------------------------------------------------------------------------------------------------------------------------------------------------------------------------------------------------------------------------------------------------------------------------------------------------------------------------------------------------------------------------------------------------------------------------------------------------------------------------------------------------------------------------------------------------------------------------------------------------------------------------------------------------------------------------------------------------------------------------------------------------------------------------------------------------------------------------------------------------------------------------------------------------------------------------------------------------------------------------------------------------------------------------------------------------------------------------------------------------------------------------------------------------------------------------------------------------------------------------------------------------------------------------------------------------------------------------------------------------------------------------------------------------------------------------------------------------------------------------------------------------------------------------------------------------------------------------------------------------------------------------------------------------------------------------------------------------------------------------------------------------------------------------------------------------------------------------------------------------|
| $\begin{array}{c} 2011 \\ \begin{array}{c} & & \\ & & \\ & & \\ & & \\ & & \\ & & \\ & & \\ & & \\ & & \\ & & \\ & & \\ & & \\ & & \\ & & \\ & & \\ & & \\ & & \\ & & \\ & & \\ & & \\ & & \\ & & \\ & & \\ & & \\ & & \\ & & \\ & & \\ & & \\ & & \\ & & \\ & & \\ & & \\ & & \\ & & \\ & & \\ & & \\ & & \\ & & \\ & & \\ & & \\ & & \\ & & \\ & & \\ & & \\ & & \\ & & \\ & & \\ & & \\ & & \\ & & \\ & & \\ & & \\ & & \\ & & \\ & & \\ & & \\ & & \\ & & \\ & & \\ & & \\ & & \\ & & \\ & & \\ & & \\ & & \\ & & \\ & & \\ & & \\ & & \\ & & \\ & & \\ & & \\ & & \\ & & \\ & & \\ & & \\ & & \\ & & \\ & & \\ & & \\ & & \\ & & \\ & & \\ & & \\ & & \\ & & \\ & & \\ & & \\ & & \\ & & \\ & & \\ & & \\ & & \\ & & \\ & & \\ & & \\ & & \\ & & \\ & & \\ & & \\ & & \\ & & \\ & & \\ & & \\ & & \\ & & \\ & & \\ & & \\ & & \\ & & \\ & & \\ & & \\ & & \\ & & \\ & & \\ & & \\ & & \\ & & \\ & & \\ & & \\ & & \\ & & \\ & & \\ & & \\ & & \\ & & \\ & & \\ & & \\ & & \\ & & \\ & & \\ & & \\ & & \\ & & \\ & & \\ & & \\ & & \\ & & \\ & & \\ & & \\ & & \\ & & \\ & & \\ & & \\ & & \\ & & \\ & & \\ & & \\ & & \\ & & \\ & & \\ & & \\ & & \\ & & \\ & & \\ & & \\ & & \\ & & \\ & & \\ & & \\ & & \\ & & \\ & & \\ & & \\ & & \\ & & \\ & & \\ & & \\ & & \\ & & \\ & & \\ & & \\ & & \\ & & \\ & & \\ & & \\ & & \\ & & \\ & & \\ & & \\ & & \\ & & \\ & & \\ & & \\ & & \\ & & \\ & & \\ & & \\ & & \\ & & \\ & & \\ & & \\ & & \\ & & \\ & & \\ & & \\ & & \\ & & \\ & & \\ & & \\ & & \\ & & \\ & & \\ & & \\ & & \\ & & \\ & & \\ & & \\ & & \\ & & \\ & & \\ & & \\ & & \\ & & \\ & & \\ & & \\ & & \\ & & \\ & & \\ & & \\ & & \\ & & \\ & & \\ & & \\ & & \\ & & \\ & & \\ & & \\ & & \\ & & \\ & & \\ & & \\ & & \\ & & \\ & & \\ & & \\ & & \\ & & \\ & & \\ & & \\ & & \\ & & \\ & & \\ & & \\ & & \\ & & \\ & & \\ & & \\ & & \\ & & \\ & & \\ & & \\ & & \\ & & \\ & & \\ & & \\ & & \\ & & \\ & & \\ & & \\ & & \\ & & \\ & & \\ & & \\ & & \\ & & \\ & & \\ & & \\ & & \\ & & \\ & & \\ & & \\ & & \\ & & \\ & & \\ & & \\ & & \\ & & \\ & & \\ & & \\ & & \\ & & \\ & & \\ & & \\ & & \\ & & \\ & & \\ & & \\ & & \\ & & \\ & & \\ & & \\ & & \\ & & \\ & & \\ & & \\ & & \\ & & \\ & & \\ & & \\ & & \\ & & \\ & & \\ & & \\ & & \\ & & \\ & & \\ & & \\ & & \\ & & \\ & & \\ & & \\ & & \\ & & \\ & & \\ & & \\ & & \\ & & \\ & & \\ & & \\ & & \\ & & \\ & & \\ & & \\ & & \\ & & \\ & & \\ & & \\ & & \\ & & \\ & & \\ & & \\ & & \\ & & \\ & & \\ & & \\ & & \\ & & \\$ | 2 in 10 pupils in 2011 said<br>they had never drunk alcohol,<br>this has risen to 4 in 10 pupils<br>in 2016                                                                                                            | $2016$ $\stackrel{\circ}{\checkmark} \stackrel{\circ}{\checkmark} \stackrel{\circ}{} \stackrel{\circ}{}$ |
| 88888<br>88888                                                                                                                                                                                                                                                                                                                                                                                                                                                                                                                                                                                                                                                                                                                                                                                                                                                                                                                                                                                                                                                                                                                                                                                                                                                                                                                                                                                                                                                                                                                                                                                                                                                                                                                                                                                                                                                                                                                                                                                                                                                                                                                                                                                                                                                                                                                                                                                                                                                                                            | 7 in 10 pupils in 2011 said<br>they had never smoked, this<br>has risen to 9 in 10 pupils in<br>2016                                                                                                                   | & & & & & & & & & & & & & & & & & & &                                                                                                                                                                                                                                                                                                                                                                                                                                                                                                                                                                                                                                                                                                                                                                                                                                                                                                                                                                                                                                                                                                                                                                                                                                                                                                                                                                                                                                                                                                                                                                                                                                                                                                                                                                                                                                                                                                                                                                                                                                                                                                                                                                                                                                                                                                                                                                                                                                                                                                                                                                                                                                                                                                                                                                                                                                                                                                                                                                                                                                                                                                                                                                                                                                                                                                                                                                                                                                                                                                                                                                                                                                                                                                                                                                                                                                                                                                                                                                                                                                                                                                                                                                                                                                                                                                                                                                                                                                                                                                                                                                                                                                                                                                                                                                                                                                                                                                                                                                                                                                                                                                                                                                                                                                                                                                                                                                                                                                                                                                                                                                                                                                                                                                                                                                                                                                                                                                                                                                                                                                                                                                            |
| Inequalities         Ethnic minorities         A       A       A       A       A         A       A       A       A       A       A         A       A       A       A       A       A       A         B       B       B       B       B       B       B       B       B                                                                                                                                                                                                                                                                                                                                                                                                                                                                                                                                                                                                                                                                                                                                                                                                                                                                                                                                                                                                                                                                                                                                                                                                                                                                                                                                                                                                                                                                                                                                                                                                                                                                                                                                                                                                                                                                                                                                                                                                                                                                                                                                                                                                                                    | 6 in 10 pupils from ethnic<br>minorities said they always<br>wear a seatbelt while<br>travelling in a car compared<br>with 8 in 10 White British<br>pupils<br>3 in 10 pupils who have free<br>school meals say someone | White British         Image: An image:                                                                                                                                                                                                                                                                                                                                                                                                                                                                                                                                                                                                                                                                                                                                                                                                                                                                                                                                                                                                                                                                                                                                                                                                                                                                                                                                                                                                                                                                                                                                                                                                                                                                                                                                                                                                                                                                                                                                                                                                                                                                                                                                                                                                                                                                                                                                                                                                                                                                                                                                                                                                                                                                                                                                                                                                                                                                                                                                                                                                                                                                                                                                                                                                                                                                                                                                                                                                                                                                                                                                                                                                                                                                                                                                                                                                                                                                                                                                                                                                                                                                             |
| 88888                                                                                                                                                                                                                                                                                                                                                                                                                                                                                                                                                                                                                                                                                                                                                                                                                                                                                                                                                                                                                                                                                                                                                                                                                                                                                                                                                                                                                                                                                                                                                                                                                                                                                                                                                                                                                                                                                                                                                                                                                                                                                                                                                                                                                                                                                                                                                                                                                                                                                                     | smokes at home compared<br>with 1 in 10 pupils who don't<br>have free school meals                                                                                                                                     | 88888                                                                                                                                                                                                                                                                                                                                                                                                                                                                                                                                                                                                                                                                                                                                                                                                                                                                                                                                                                                                                                                                                                                                                                                                                                                                                                                                                                                                                                                                                                                                                                                                                                                                                                                                                                                                                                                                                                                                                                                                                                                                                                                                                                                                                                                                                                                                                                                                                                                                                                                                                                                                                                                                                                                                                                                                                                                                                                                                                                                                                                                                                                                                                                                                                                                                                                                                                                                                                                                                                                                                                                                                                                                                                                                                                                                                                                                                                                                                                                                                                                                                                                                                                                                                                                                                                                                                                                                                                                                                                                                                                                                                                                                                                                                                                                                                                                                                                                                                                                                                                                                                                                                                                                                                                                                                                                                                                                                                                                                                                                                                                                                                                                                                                                                                                                                                                                                                                                                                                                                                                                                                                                                                            |
| Girls                                                                                                                                                                                                                                                                                                                                                                                                                                                                                                                                                                                                                                                                                                                                                                                                                                                                                                                                                                                                                                                                                                                                                                                                                                                                                                                                                                                                                                                                                                                                                                                                                                                                                                                                                                                                                                                                                                                                                                                                                                                                                                                                                                                                                                                                                                                                                                                                                                                                                                     | 4 out of 10 girls and 6 out of<br>10 boys said their school takes<br>bullying seriously                                                                                                                                | Boys                                                                                                                                                                                                                                                                                                                                                                                                                                                                                                                                                                                                                                                                                                                                                                                                                                                                                                                                                                                                                                                                                                                                                                                                                                                                                                                                                                                                                                                                                                                                                                                                                                                                                                                                                                                                                                                                                                                                                                                                                                                                                                                                                                                                                                                                                                                                                                                                                                                                                                                                                                                                                                                                                                                                                                                                                                                                                                                                                                                                                                                                                                                                                                                                                                                                                                                                                                                                                                                                                                                                                                                                                                                                                                                                                                                                                                                                                                                                                                                                                                                                                                                                                                                                                                                                                                                                                                                                                                                                                                                                                                                                                                                                                                                                                                                                                                                                                                                                                                                                                                                                                                                                                                                                                                                                                                                                                                                                                                                                                                                                                                                                                                                                                                                                                                                                                                                                                                                                                                                                                                                                                                                                             |
| Single parent families                                                                                                                                                                                                                                                                                                                                                                                                                                                                                                                                                                                                                                                                                                                                                                                                                                                                                                                                                                                                                                                                                                                                                                                                                                                                                                                                                                                                                                                                                                                                                                                                                                                                                                                                                                                                                                                                                                                                                                                                                                                                                                                                                                                                                                                                                                                                                                                                                                                                                    | 1 out of 10 pupils from single<br>parent families had<br>High/maximum wellbeing<br>scores compared with 2 out of<br>10 who live with both parents                                                                      | Both parents together                                                                                                                                                                                                                                                                                                                                                                                                                                                                                                                                                                                                                                                                                                                                                                                                                                                                                                                                                                                                                                                                                                                                                                                                                                                                                                                                                                                                                                                                                                                                                                                                                                                                                                                                                                                                                                                                                                                                                                                                                                                                                                                                                                                                                                                                                                                                                                                                                                                                                                                                                                                                                                                                                                                                                                                                                                                                                                                                                                                                                                                                                                                                                                                                                                                                                                                                                                                                                                                                                                                                                                                                                                                                                                                                                                                                                                                                                                                                                                                                                                                                                                                                                                                                                                                                                                                                                                                                                                                                                                                                                                                                                                                                                                                                                                                                                                                                                                                                                                                                                                                                                                                                                                                                                                                                                                                                                                                                                                                                                                                                                                                                                                                                                                                                                                                                                                                                                                                                                                                                                                                                                                                            |