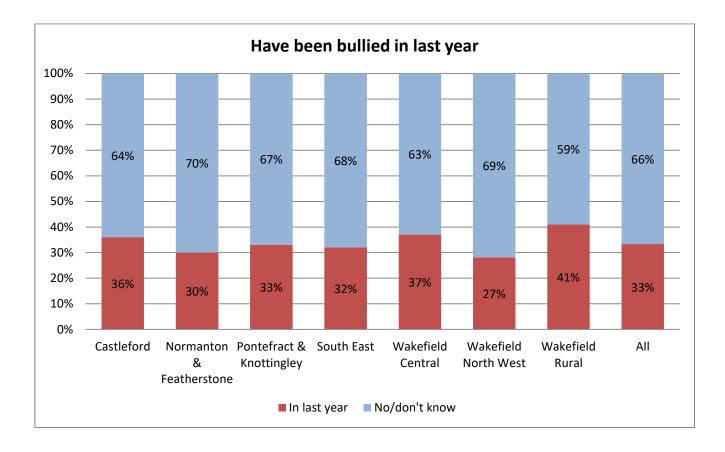

# Smoking 3 out of 10 pupils said they have tried ecigarettes SMOKING AREA Safety 8 out of 10 pupils said they always wear a seatbelt while travelling Å គ្នំ គ្នំ គ្នំ គ្នំ in a car 7 out of 10 pupils said they hadn't been bullied in the last year Sexual health 4 out of 10 Year 9 pupils said they know where to get condoms free of charge Enjoying and achieving 7 out of 10 pupils said they 00000know their targets and are 00000helped to meet them 4 out of 10 pupils worry 'quite a lot' or 'a lot about exams and tests. Wellbeing 2 out of 10 pupils had High/maximum wellbeing scores

# Cross Phase Differences

| Cross Fliase Differences                                                               |            |            |            |
|----------------------------------------------------------------------------------------|------------|------------|------------|
|                                                                                        | Year 5     | Year 9     | Year 12    |
| Diet:                                                                                  |            |            |            |
| % having no breakfast or just a drink                                                  | 13%        | 35%        | 40%        |
| % who eat fruit/veg on most days                                                       | 62%        | 46%        | 47%        |
| % fizzy drinks most days                                                               | 20%        | 30%        | 32%        |
| % who brush their teeth twice a day                                                    | 81%        | 87%        | 89%        |
| Physical Activity:                                                                     |            |            |            |
| % doing less than 1 hour physical activity per day                                     | 27%        | 26%        | 39%        |
| % of inactive pupils who think they do enough exercise                                 | 54%        | 22%        | 17%        |
| % who want to be more active                                                           | 62%        | 62%        | 68%        |
| Alcohol/Smoking:                                                                       |            |            |            |
| % who smoke occasionally/regularly                                                     | 0%         | 3%         | 14%        |
| % who smoke e-cigarettes occasionally/regularly                                        | 0%         | 6%         | 8%         |
| % who at least tried e-cigarettes                                                      | 3%         | 27%        | 41%        |
| % who drink alcohol occasionally/regularly                                             | 2%         | 14%        | 63%        |
| Drugs:                                                                                 |            |            |            |
| % taken cannabis                                                                       |            | 3%         | 17%        |
| % taken other form of drug                                                             |            | 1%         | 5%         |
| -                                                                                      |            | 1%         | 2%         |
| % taken NPS (incorrectly called legal highs)                                           |            | 1 70       | 270        |
| Sexual health:                                                                         |            |            |            |
| % that have had sex                                                                    |            | 4%         | 42%        |
| % who know where to get condoms free of charge                                         |            | 40%        | 76%        |
| Travel:                                                                                |            |            |            |
| % who walk/cycle to school                                                             | 47%        | 44%        | 18%        |
| % who always wear a seatbelt                                                           | 89%        | 78%        | 82%        |
| % who always wear a cycle helmet                                                       | 39%        | 10%        | 14%        |
|                                                                                        |            |            |            |
| Bullying:<br>% who often/very often feel afraid of going to school because of bullying | 10%        | 6%         | 2%         |
| % who have been bullied in the last year                                               | 44%        | 33%        | 11%        |
| % who think school takes bullying seriously                                            | 77%        | 47%        | 53%        |
| , , ,                                                                                  | 1170       | 4770       | 5570       |
| Wellbeing:<br>% recording High/max score in the Warwick-Edinburgh wellbeing score      | 28%        | 18%        | 18%        |
| % vorry about schoolwork/exams.                                                        | 28%<br>25% | 36%        | 18%<br>58% |
| % worry about schoolwork/exams.<br>% worry about money problems                        | 25%<br>12% | 36%<br>13% | 58%<br>32% |
| % keep at least one problem to themselves                                              | 67%        | 77%        | 52%<br>70% |
|                                                                                        | 5770       | 1170       | 1070       |
| Enjoying/Achieving:                                                                    | 0001       | 0.20/      | 0504       |
| Agree "My work is marked so I can see how to improve it"                               | 90%        | 82%        | 85%        |
| Agree "I know my targets and I am helped to meet them"                                 | 75%        | 67%        | 79%        |
| Agree "My views are asked for in school"                                               | 55%<br>12% | 38%        | 49%<br>10% |
| % think they need extra help (not currently receiving)                                 | 13%        | 12%        | 10%        |