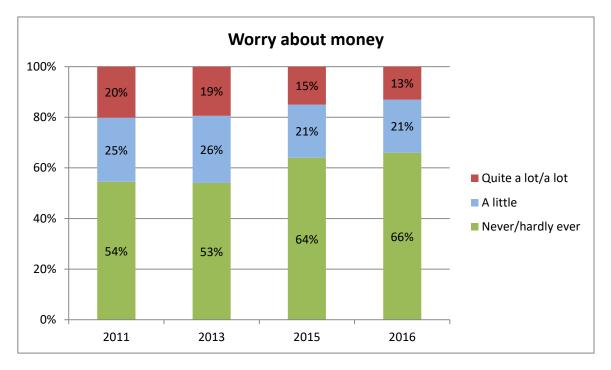

| Trends                                                                                                                                                                                                                                                                                                                                                                                                                                                                                                                                                                                                                                                                                                                                                                                                                                                                                                                                                                                                                                                                                                                                                                                                                                                                                                                                                                                                                                                                                                                                                                                                                                                                                                                                                                                                                                                                                                                                                                                                                                                                                                                                                                                                                                                                                                                                                                                                                                                                                                    |                                                                                                                                                                                                                        |                                                                                                                                                                                                                                                                                                                                                                                                                                                                                                                                                                                                                                                                                                                                                                                                                                                                                                                                                                                                                                                                                                                                                                                                                                                                                                                                                                                                                                                                                                                                                                                                                                                                                                                                                                                                                                                                                                                                                                                                                                                                                                                                                                                                                                                                                                                                                                                                                                                                                                                                                                                                                                                                                                                                                                                                                                                                                                                                                                                                                                                                                                                                                                                                                                                                                                                                                                                                                                                                                                                                                                                                                                                                                                                                                                                                                                                                                                                                                                                                                                                                                                                                                                                                                                                                                                                                                                                                                                                                                                                                                                                                                                                                                                                                                                                                                                                                                                                                                                                                                                                                                                                                                                                                                                                                                                                                                                                                                                                                                                                                                                                                                                                                                                                                                                                                                                                                                                                                                                                                                                                                                                                                                  |
|-----------------------------------------------------------------------------------------------------------------------------------------------------------------------------------------------------------------------------------------------------------------------------------------------------------------------------------------------------------------------------------------------------------------------------------------------------------------------------------------------------------------------------------------------------------------------------------------------------------------------------------------------------------------------------------------------------------------------------------------------------------------------------------------------------------------------------------------------------------------------------------------------------------------------------------------------------------------------------------------------------------------------------------------------------------------------------------------------------------------------------------------------------------------------------------------------------------------------------------------------------------------------------------------------------------------------------------------------------------------------------------------------------------------------------------------------------------------------------------------------------------------------------------------------------------------------------------------------------------------------------------------------------------------------------------------------------------------------------------------------------------------------------------------------------------------------------------------------------------------------------------------------------------------------------------------------------------------------------------------------------------------------------------------------------------------------------------------------------------------------------------------------------------------------------------------------------------------------------------------------------------------------------------------------------------------------------------------------------------------------------------------------------------------------------------------------------------------------------------------------------------|------------------------------------------------------------------------------------------------------------------------------------------------------------------------------------------------------------------------|--------------------------------------------------------------------------------------------------------------------------------------------------------------------------------------------------------------------------------------------------------------------------------------------------------------------------------------------------------------------------------------------------------------------------------------------------------------------------------------------------------------------------------------------------------------------------------------------------------------------------------------------------------------------------------------------------------------------------------------------------------------------------------------------------------------------------------------------------------------------------------------------------------------------------------------------------------------------------------------------------------------------------------------------------------------------------------------------------------------------------------------------------------------------------------------------------------------------------------------------------------------------------------------------------------------------------------------------------------------------------------------------------------------------------------------------------------------------------------------------------------------------------------------------------------------------------------------------------------------------------------------------------------------------------------------------------------------------------------------------------------------------------------------------------------------------------------------------------------------------------------------------------------------------------------------------------------------------------------------------------------------------------------------------------------------------------------------------------------------------------------------------------------------------------------------------------------------------------------------------------------------------------------------------------------------------------------------------------------------------------------------------------------------------------------------------------------------------------------------------------------------------------------------------------------------------------------------------------------------------------------------------------------------------------------------------------------------------------------------------------------------------------------------------------------------------------------------------------------------------------------------------------------------------------------------------------------------------------------------------------------------------------------------------------------------------------------------------------------------------------------------------------------------------------------------------------------------------------------------------------------------------------------------------------------------------------------------------------------------------------------------------------------------------------------------------------------------------------------------------------------------------------------------------------------------------------------------------------------------------------------------------------------------------------------------------------------------------------------------------------------------------------------------------------------------------------------------------------------------------------------------------------------------------------------------------------------------------------------------------------------------------------------------------------------------------------------------------------------------------------------------------------------------------------------------------------------------------------------------------------------------------------------------------------------------------------------------------------------------------------------------------------------------------------------------------------------------------------------------------------------------------------------------------------------------------------------------------------------------------------------------------------------------------------------------------------------------------------------------------------------------------------------------------------------------------------------------------------------------------------------------------------------------------------------------------------------------------------------------------------------------------------------------------------------------------------------------------------------------------------------------------------------------------------------------------------------------------------------------------------------------------------------------------------------------------------------------------------------------------------------------------------------------------------------------------------------------------------------------------------------------------------------------------------------------------------------------------------------------------------------------------------------------------------------------------------------------------------------------------------------------------------------------------------------------------------------------------------------------------------------------------------------------------------------------------------------------------------------------------------------------------------------------------------------------------------------------------------------------------------------------------------|
| $\begin{array}{c} 2011 \\ \begin{array}{c} & & \\ & & \\ & & \\ & & \\ & & \\ & & \\ & & \\ & & \\ & & \\ & & \\ & & \\ & & \\ & & \\ & & \\ & & \\ & & \\ & & \\ & & \\ & & \\ & & \\ & & \\ & & \\ & & \\ & & \\ & & \\ & & \\ & & \\ & & \\ & & \\ & & \\ & & \\ & & \\ & & \\ & & \\ & & \\ & & \\ & & \\ & & \\ & & \\ & & \\ & & \\ & & \\ & & \\ & & \\ & & \\ & & \\ & & \\ & & \\ & & \\ & & \\ & & \\ & & \\ & & \\ & & \\ & & \\ & & \\ & & \\ & & \\ & & \\ & & \\ & & \\ & & \\ & & \\ & & \\ & & \\ & & \\ & & \\ & & \\ & & \\ & & \\ & & \\ & & \\ & & \\ & & \\ & & \\ & & \\ & & \\ & & \\ & & \\ & & \\ & & \\ & & \\ & & \\ & & \\ & & \\ & & \\ & & \\ & & \\ & & \\ & & \\ & & \\ & & \\ & & \\ & & \\ & & \\ & & \\ & & \\ & & \\ & & \\ & & \\ & & \\ & & \\ & & \\ & & \\ & & \\ & & \\ & & \\ & & \\ & & \\ & & \\ & & \\ & & \\ & & \\ & & \\ & & \\ & & \\ & & \\ & & \\ & & \\ & & \\ & & \\ & & \\ & & \\ & & \\ & & \\ & & \\ & & \\ & & \\ & & \\ & & \\ & & \\ & & \\ & & \\ & & \\ & & \\ & & \\ & & \\ & & \\ & & \\ & & \\ & & \\ & & \\ & & \\ & & \\ & & \\ & & \\ & & \\ & & \\ & & \\ & & \\ & & \\ & & \\ & & \\ & & \\ & & \\ & & \\ & & \\ & & \\ & & \\ & & \\ & & \\ & & \\ & & \\ & & \\ & & \\ & & \\ & & \\ & & \\ & & \\ & & \\ & & \\ & & \\ & & \\ & & \\ & & \\ & & \\ & & \\ & & \\ & & \\ & & \\ & & \\ & & \\ & & \\ & & \\ & & \\ & & \\ & & \\ & & \\ & & \\ & & \\ & & \\ & & \\ & & \\ & & \\ & & \\ & & \\ & & \\ & & \\ & & \\ & & \\ & & \\ & & \\ & & \\ & & \\ & & \\ & & \\ & & \\ & & \\ & & \\ & & \\ & & \\ & & \\ & & \\ & & \\ & & \\ & & \\ & & \\ & & \\ & & \\ & & \\ & & \\ & & \\ & & \\ & & \\ & & \\ & & \\ & & \\ & & \\ & & \\ & & \\ & & \\ & & \\ & & \\ & & \\ & & \\ & & \\ & & \\ & & \\ & & \\ & & \\ & & \\ & & \\ & & \\ & & \\ & & \\ & & \\ & & \\ & & \\ & & \\ & & \\ & & \\ & & \\ & & \\ & & \\ & & \\ & & \\ & & \\ & & \\ & & \\ & & \\ & & \\ & & \\ & & \\ & & \\ & & \\ & & \\ & & \\ & & \\ & & \\ & & \\ & & \\ & & \\ & & \\ & & \\ & & \\ & & \\ & & \\ & & \\ & & \\ & & \\ & & \\ & & \\ & & \\ & & \\ & & \\ & & \\ & & \\ & & \\ & & \\ & & \\ & & \\ & & \\ & & \\ & & \\ & & \\ & & \\ & & \\ & & \\ & & \\ & & \\ & & \\ & & \\ & & \\ & & \\ & & \\ & & \\ & & \\ & & \\ & & \\ & & \\ & & \\ & & \\ & & \\ & & \\ & & \\ & & \\ & & \\ & & \\ & & \\ & & \\ & & \\ & & \\ & & \\ & & \\ & & \\ & & \\ & & \\ & & \\ & & \\ & & \\ & & \\ & & \\ & & \\ & & \\ & & \\ & & \\ & & \\ & & \\$ | 2 in 10 pupils in 2011 said<br>they had never drunk alcohol,<br>this has risen to 4 in 10 pupils<br>in 2016                                                                                                            | $2016$ $\stackrel{\circ}{\checkmark} \stackrel{\circ}{\checkmark} \stackrel{\circ}{} \stackrel{\circ}{}$ |
| 88888<br>88888                                                                                                                                                                                                                                                                                                                                                                                                                                                                                                                                                                                                                                                                                                                                                                                                                                                                                                                                                                                                                                                                                                                                                                                                                                                                                                                                                                                                                                                                                                                                                                                                                                                                                                                                                                                                                                                                                                                                                                                                                                                                                                                                                                                                                                                                                                                                                                                                                                                                                            | 7 in 10 pupils in 2011 said<br>they had never smoked, this<br>has risen to 9 in 10 pupils in<br>2016                                                                                                                   | & & & & & & & & & & & & & & & & & & &                                                                                                                                                                                                                                                                                                                                                                                                                                                                                                                                                                                                                                                                                                                                                                                                                                                                                                                                                                                                                                                                                                                                                                                                                                                                                                                                                                                                                                                                                                                                                                                                                                                                                                                                                                                                                                                                                                                                                                                                                                                                                                                                                                                                                                                                                                                                                                                                                                                                                                                                                                                                                                                                                                                                                                                                                                                                                                                                                                                                                                                                                                                                                                                                                                                                                                                                                                                                                                                                                                                                                                                                                                                                                                                                                                                                                                                                                                                                                                                                                                                                                                                                                                                                                                                                                                                                                                                                                                                                                                                                                                                                                                                                                                                                                                                                                                                                                                                                                                                                                                                                                                                                                                                                                                                                                                                                                                                                                                                                                                                                                                                                                                                                                                                                                                                                                                                                                                                                                                                                                                                                                                            |
| Inequalities         Ethnic minorities         A       A       A       A       A         A       A       A       A       A       A         A       A       A       A       A       A       A         B       B       B       B       B       B       B       B       B                                                                                                                                                                                                                                                                                                                                                                                                                                                                                                                                                                                                                                                                                                                                                                                                                                                                                                                                                                                                                                                                                                                                                                                                                                                                                                                                                                                                                                                                                                                                                                                                                                                                                                                                                                                                                                                                                                                                                                                                                                                                                                                                                                                                                                    | 6 in 10 pupils from ethnic<br>minorities said they always<br>wear a seatbelt while<br>travelling in a car compared<br>with 8 in 10 White British<br>pupils<br>3 in 10 pupils who have free<br>school meals say someone | White British         Image: An image:                                                                                                                                                                                                                                                                                                                                                                                                                                                                                                                                                                                                                                                                                                                                                                                                                                                                                                                                                                                                                                                                                                                                                                                                                                                                                                                                                                                                                                                                                                                                                                                                                                                                                                                                                                                                                                                                                                                                                                                                                                                                                                                                                                                                                                                                                                                                                                                                                                                                                                                                                                                                                                                                                                                                                                                                                                                                                                                                                                                                                                                                                                                                                                                                                                                                                                                                                                                                                                                                                                                                                                                                                                                                                                                                                                                                                                                                                                                                                                                                                                                                             |
| 88888                                                                                                                                                                                                                                                                                                                                                                                                                                                                                                                                                                                                                                                                                                                                                                                                                                                                                                                                                                                                                                                                                                                                                                                                                                                                                                                                                                                                                                                                                                                                                                                                                                                                                                                                                                                                                                                                                                                                                                                                                                                                                                                                                                                                                                                                                                                                                                                                                                                                                                     | smokes at home compared<br>with 1 in 10 pupils who don't<br>have free school meals                                                                                                                                     | 88888                                                                                                                                                                                                                                                                                                                                                                                                                                                                                                                                                                                                                                                                                                                                                                                                                                                                                                                                                                                                                                                                                                                                                                                                                                                                                                                                                                                                                                                                                                                                                                                                                                                                                                                                                                                                                                                                                                                                                                                                                                                                                                                                                                                                                                                                                                                                                                                                                                                                                                                                                                                                                                                                                                                                                                                                                                                                                                                                                                                                                                                                                                                                                                                                                                                                                                                                                                                                                                                                                                                                                                                                                                                                                                                                                                                                                                                                                                                                                                                                                                                                                                                                                                                                                                                                                                                                                                                                                                                                                                                                                                                                                                                                                                                                                                                                                                                                                                                                                                                                                                                                                                                                                                                                                                                                                                                                                                                                                                                                                                                                                                                                                                                                                                                                                                                                                                                                                                                                                                                                                                                                                                                                            |
| Girls                                                                                                                                                                                                                                                                                                                                                                                                                                                                                                                                                                                                                                                                                                                                                                                                                                                                                                                                                                                                                                                                                                                                                                                                                                                                                                                                                                                                                                                                                                                                                                                                                                                                                                                                                                                                                                                                                                                                                                                                                                                                                                                                                                                                                                                                                                                                                                                                                                                                                                     | 4 out of 10 girls and 6 out of<br>10 boys said their school takes<br>bullying seriously                                                                                                                                | Boys                                                                                                                                                                                                                                                                                                                                                                                                                                                                                                                                                                                                                                                                                                                                                                                                                                                                                                                                                                                                                                                                                                                                                                                                                                                                                                                                                                                                                                                                                                                                                                                                                                                                                                                                                                                                                                                                                                                                                                                                                                                                                                                                                                                                                                                                                                                                                                                                                                                                                                                                                                                                                                                                                                                                                                                                                                                                                                                                                                                                                                                                                                                                                                                                                                                                                                                                                                                                                                                                                                                                                                                                                                                                                                                                                                                                                                                                                                                                                                                                                                                                                                                                                                                                                                                                                                                                                                                                                                                                                                                                                                                                                                                                                                                                                                                                                                                                                                                                                                                                                                                                                                                                                                                                                                                                                                                                                                                                                                                                                                                                                                                                                                                                                                                                                                                                                                                                                                                                                                                                                                                                                                                                             |
| Single parent families                                                                                                                                                                                                                                                                                                                                                                                                                                                                                                                                                                                                                                                                                                                                                                                                                                                                                                                                                                                                                                                                                                                                                                                                                                                                                                                                                                                                                                                                                                                                                                                                                                                                                                                                                                                                                                                                                                                                                                                                                                                                                                                                                                                                                                                                                                                                                                                                                                                                                    | 1 out of 10 pupils from single<br>parent families had<br>High/maximum wellbeing<br>scores compared with 2 out of<br>10 who live with both parents                                                                      | Both parents together                                                                                                                                                                                                                                                                                                                                                                                                                                                                                                                                                                                                                                                                                                                                                                                                                                                                                                                                                                                                                                                                                                                                                                                                                                                                                                                                                                                                                                                                                                                                                                                                                                                                                                                                                                                                                                                                                                                                                                                                                                                                                                                                                                                                                                                                                                                                                                                                                                                                                                                                                                                                                                                                                                                                                                                                                                                                                                                                                                                                                                                                                                                                                                                                                                                                                                                                                                                                                                                                                                                                                                                                                                                                                                                                                                                                                                                                                                                                                                                                                                                                                                                                                                                                                                                                                                                                                                                                                                                                                                                                                                                                                                                                                                                                                                                                                                                                                                                                                                                                                                                                                                                                                                                                                                                                                                                                                                                                                                                                                                                                                                                                                                                                                                                                                                                                                                                                                                                                                                                                                                                                                                                            |