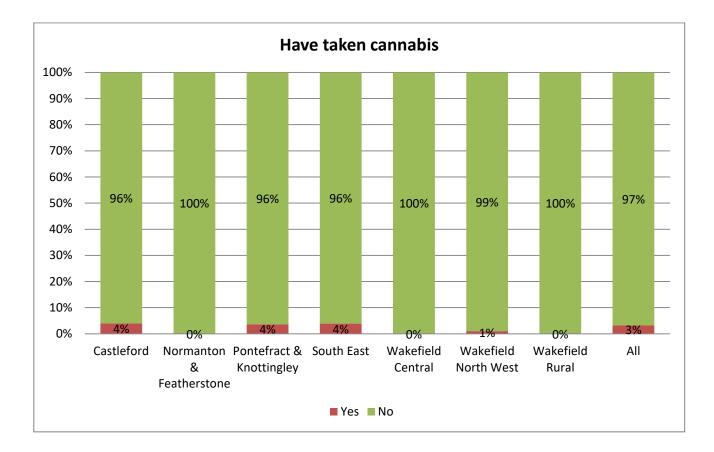

| 91                          | 362                         | 395        | 156                  | 352                     | 121                |
|                                                                                                                    |            |            |                             | Si                          | gnificance | e testing<br>key     | 10<br><b>10</b>         | p<0.05<br>p<0.01   |

Shaded figures are statistically significantly different from the overall Wakefield figure in the same row. The key shows the level of statistical significance, with the darker shading showing a higher level. This assessment depends on the size of the difference and the size of the sample in that column.

# AREA DATA



























































# Trends

The questionnaires have changed somewhat for the 2016 version compared with previous years but the following are available for analysis.

#### Healthy Eating















# Happy with weight







#### Alcohol



#### Cigarettes



#### Safety





# Bullying







### **Relationships and sexual health**







# **ENJOYING & ACHIEVING**









#### **EMOTIONAL HEALTH & WELLBEING**



NB 2015 wording changed to very unhappy - very happy from not at all - very much

#### Worries

The worries question list is much shorter in the 2015/6 survey compared with the 2011 survey but the answer options are the same.