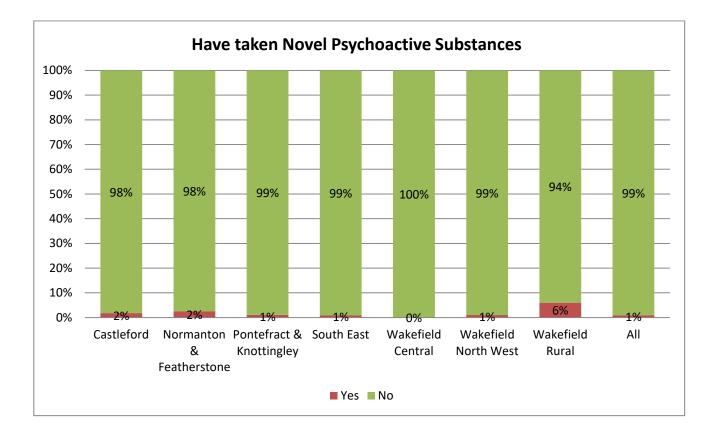

| 91                          | 362                         | 395        | 156                  | 352                     | 121                |
|                                                                                                                    |            |            |                             | Si                          | gnificance | e testing<br>key     | 10<br><b>10</b>         | p<0.05<br>p<0.01   |

Shaded figures are statistically significantly different from the overall Wakefield figure in the same row. The key shows the level of statistical significance, with the darker shading showing a higher level. This assessment depends on the size of the difference and the size of the sample in that column.

# AREA DATA



























































# Trends

The questionnaires have changed somewhat for the 2016 version compared with previous years but the following are available for analysis.

#### Healthy Eating















# Happy with weight







#### Alcohol



#### Cigarettes



#### Safety





# Bullying







### **Relationships and sexual health**







# **ENJOYING & ACHIEVING**









#### **EMOTIONAL HEALTH & WELLBEING**



NB 2015 wording changed to very unhappy - very happy from not at all - very much

#### Worries

The worries question list is much shorter in the 2015/6 survey compared with the 2011 survey but the answer options are the same.