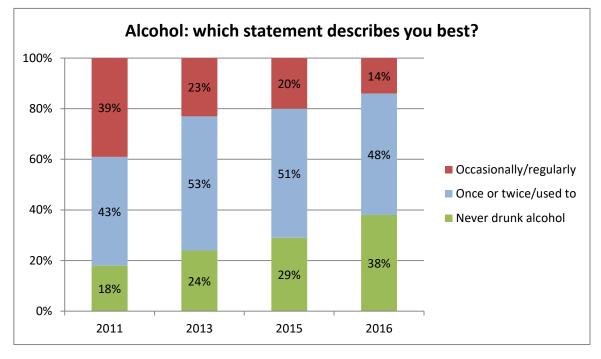

Alcohol

Image: Second systemImage: Second systemI

| Trends                                                                                                                                                                                                                                                                                                                                                                                                                                                                                                                                                                                                                                                                                                                                                                                                                                                                                                                                                                                                                                                                                                                                                                                                                                                                                                                                                                                                                                                                                                                                                                                                                                                                                                                                                                                                                                                                                                                                                                                                                                                                                                                                                                                                                                                                                                                                                                                                                                                                                                    |                                                                                                                                                                                                                        |                                                                                                                                                                                                                                                                                                                                                                                                                                                                                                                                                                                                                                                                                                                                                                                                                                                                                                                                                                                                                                                                                                                                                                                                                                                                                                                                                                                                                                                                                                                                                                                                                                                                                                                                                                                                                                                                                                                                                                                                                                                                                                                                                                                                                                                                                                                                                                                                                                                                                                                                                                                                                                                                                                                                                                                                                                                                                                                                                                                                                                                                                                                                                                                                                                                                                                                                                                                                                                                                                                                                                                                                                                                                                                                                                                                                                                                                                                                                                                                                                                                                                                                                                                                                                                                                                                                                                                                                                                                                                                                                                                                                                                                                                                                                                                                                                                                                                                                                                                                                                                                                                                                                                                                                                                                                                                                                                                                                                                                                                                                                                                                                                                                                                                                                                                                                                                                                                                                                                                                                                                                                                                                                                  |
|-----------------------------------------------------------------------------------------------------------------------------------------------------------------------------------------------------------------------------------------------------------------------------------------------------------------------------------------------------------------------------------------------------------------------------------------------------------------------------------------------------------------------------------------------------------------------------------------------------------------------------------------------------------------------------------------------------------------------------------------------------------------------------------------------------------------------------------------------------------------------------------------------------------------------------------------------------------------------------------------------------------------------------------------------------------------------------------------------------------------------------------------------------------------------------------------------------------------------------------------------------------------------------------------------------------------------------------------------------------------------------------------------------------------------------------------------------------------------------------------------------------------------------------------------------------------------------------------------------------------------------------------------------------------------------------------------------------------------------------------------------------------------------------------------------------------------------------------------------------------------------------------------------------------------------------------------------------------------------------------------------------------------------------------------------------------------------------------------------------------------------------------------------------------------------------------------------------------------------------------------------------------------------------------------------------------------------------------------------------------------------------------------------------------------------------------------------------------------------------------------------------|------------------------------------------------------------------------------------------------------------------------------------------------------------------------------------------------------------------------|--------------------------------------------------------------------------------------------------------------------------------------------------------------------------------------------------------------------------------------------------------------------------------------------------------------------------------------------------------------------------------------------------------------------------------------------------------------------------------------------------------------------------------------------------------------------------------------------------------------------------------------------------------------------------------------------------------------------------------------------------------------------------------------------------------------------------------------------------------------------------------------------------------------------------------------------------------------------------------------------------------------------------------------------------------------------------------------------------------------------------------------------------------------------------------------------------------------------------------------------------------------------------------------------------------------------------------------------------------------------------------------------------------------------------------------------------------------------------------------------------------------------------------------------------------------------------------------------------------------------------------------------------------------------------------------------------------------------------------------------------------------------------------------------------------------------------------------------------------------------------------------------------------------------------------------------------------------------------------------------------------------------------------------------------------------------------------------------------------------------------------------------------------------------------------------------------------------------------------------------------------------------------------------------------------------------------------------------------------------------------------------------------------------------------------------------------------------------------------------------------------------------------------------------------------------------------------------------------------------------------------------------------------------------------------------------------------------------------------------------------------------------------------------------------------------------------------------------------------------------------------------------------------------------------------------------------------------------------------------------------------------------------------------------------------------------------------------------------------------------------------------------------------------------------------------------------------------------------------------------------------------------------------------------------------------------------------------------------------------------------------------------------------------------------------------------------------------------------------------------------------------------------------------------------------------------------------------------------------------------------------------------------------------------------------------------------------------------------------------------------------------------------------------------------------------------------------------------------------------------------------------------------------------------------------------------------------------------------------------------------------------------------------------------------------------------------------------------------------------------------------------------------------------------------------------------------------------------------------------------------------------------------------------------------------------------------------------------------------------------------------------------------------------------------------------------------------------------------------------------------------------------------------------------------------------------------------------------------------------------------------------------------------------------------------------------------------------------------------------------------------------------------------------------------------------------------------------------------------------------------------------------------------------------------------------------------------------------------------------------------------------------------------------------------------------------------------------------------------------------------------------------------------------------------------------------------------------------------------------------------------------------------------------------------------------------------------------------------------------------------------------------------------------------------------------------------------------------------------------------------------------------------------------------------------------------------------------------------------------------------------------------------------------------------------------------------------------------------------------------------------------------------------------------------------------------------------------------------------------------------------------------------------------------------------------------------------------------------------------------------------------------------------------------------------------------------------------------------------------------------------------------------|
| $\begin{array}{c} 2011 \\ \begin{array}{c} & & \\ & & \\ & & \\ & & \\ & & \\ & & \\ & & \\ & & \\ & & \\ & & \\ & & \\ & & \\ & & \\ & & \\ & & \\ & & \\ & & \\ & & \\ & & \\ & & \\ & & \\ & & \\ & & \\ & & \\ & & \\ & & \\ & & \\ & & \\ & & \\ & & \\ & & \\ & & \\ & & \\ & & \\ & & \\ & & \\ & & \\ & & \\ & & \\ & & \\ & & \\ & & \\ & & \\ & & \\ & & \\ & & \\ & & \\ & & \\ & & \\ & & \\ & & \\ & & \\ & & \\ & & \\ & & \\ & & \\ & & \\ & & \\ & & \\ & & \\ & & \\ & & \\ & & \\ & & \\ & & \\ & & \\ & & \\ & & \\ & & \\ & & \\ & & \\ & & \\ & & \\ & & \\ & & \\ & & \\ & & \\ & & \\ & & \\ & & \\ & & \\ & & \\ & & \\ & & \\ & & \\ & & \\ & & \\ & & \\ & & \\ & & \\ & & \\ & & \\ & & \\ & & \\ & & \\ & & \\ & & \\ & & \\ & & \\ & & \\ & & \\ & & \\ & & \\ & & \\ & & \\ & & \\ & & \\ & & \\ & & \\ & & \\ & & \\ & & \\ & & \\ & & \\ & & \\ & & \\ & & \\ & & \\ & & \\ & & \\ & & \\ & & \\ & & \\ & & \\ & & \\ & & \\ & & \\ & & \\ & & \\ & & \\ & & \\ & & \\ & & \\ & & \\ & & \\ & & \\ & & \\ & & \\ & & \\ & & \\ & & \\ & & \\ & & \\ & & \\ & & \\ & & \\ & & \\ & & \\ & & \\ & & \\ & & \\ & & \\ & & \\ & & \\ & & \\ & & \\ & & \\ & & \\ & & \\ & & \\ & & \\ & & \\ & & \\ & & \\ & & \\ & & \\ & & \\ & & \\ & & \\ & & \\ & & \\ & & \\ & & \\ & & \\ & & \\ & & \\ & & \\ & & \\ & & \\ & & \\ & & \\ & & \\ & & \\ & & \\ & & \\ & & \\ & & \\ & & \\ & & \\ & & \\ & & \\ & & \\ & & \\ & & \\ & & \\ & & \\ & & \\ & & \\ & & \\ & & \\ & & \\ & & \\ & & \\ & & \\ & & \\ & & \\ & & \\ & & \\ & & \\ & & \\ & & \\ & & \\ & & \\ & & \\ & & \\ & & \\ & & \\ & & \\ & & \\ & & \\ & & \\ & & \\ & & \\ & & \\ & & \\ & & \\ & & \\ & & \\ & & \\ & & \\ & & \\ & & \\ & & \\ & & \\ & & \\ & & \\ & & \\ & & \\ & & \\ & & \\ & & \\ & & \\ & & \\ & & \\ & & \\ & & \\ & & \\ & & \\ & & \\ & & \\ & & \\ & & \\ & & \\ & & \\ & & \\ & & \\ & & \\ & & \\ & & \\ & & \\ & & \\ & & \\ & & \\ & & \\ & & \\ & & \\ & & \\ & & \\ & & \\ & & \\ & & \\ & & \\ & & \\ & & \\ & & \\ & & \\ & & \\ & & \\ & & \\ & & \\ & & \\ & & \\ & & \\ & & \\ & & \\ & & \\ & & \\ & & \\ & & \\ & & \\ & & \\ & & \\ & & \\ & & \\ & & \\ & & \\ & & \\ & & \\ & & \\ & & \\ & & \\ & & \\ & & \\ & & \\ & & \\ & & \\ & & \\ & & \\ & & \\ & & \\ & & \\ & & \\ & & \\ & & \\ & & \\ & & \\ & & \\ & & \\ & & \\ & & \\ & & \\ & & \\ & & \\ & & \\ & & \\ & & \\ & & \\ & & \\ & & \\ & & \\ & & \\ & & \\ & & \\ & & \\ & & \\ & & \\ & & \\ & & \\$ | 2 in 10 pupils in 2011 said<br>they had never drunk alcohol,<br>this has risen to 4 in 10 pupils<br>in 2016                                                                                                            | $2016$ $\stackrel{\circ}{\checkmark} \stackrel{\circ}{\checkmark} \stackrel{\circ}{} \stackrel{\circ}{}$ |
| 88888<br>88888                                                                                                                                                                                                                                                                                                                                                                                                                                                                                                                                                                                                                                                                                                                                                                                                                                                                                                                                                                                                                                                                                                                                                                                                                                                                                                                                                                                                                                                                                                                                                                                                                                                                                                                                                                                                                                                                                                                                                                                                                                                                                                                                                                                                                                                                                                                                                                                                                                                                                            | 7 in 10 pupils in 2011 said<br>they had never smoked, this<br>has risen to 9 in 10 pupils in<br>2016                                                                                                                   | & & & & & & & & & & & & & & & & & & &                                                                                                                                                                                                                                                                                                                                                                                                                                                                                                                                                                                                                                                                                                                                                                                                                                                                                                                                                                                                                                                                                                                                                                                                                                                                                                                                                                                                                                                                                                                                                                                                                                                                                                                                                                                                                                                                                                                                                                                                                                                                                                                                                                                                                                                                                                                                                                                                                                                                                                                                                                                                                                                                                                                                                                                                                                                                                                                                                                                                                                                                                                                                                                                                                                                                                                                                                                                                                                                                                                                                                                                                                                                                                                                                                                                                                                                                                                                                                                                                                                                                                                                                                                                                                                                                                                                                                                                                                                                                                                                                                                                                                                                                                                                                                                                                                                                                                                                                                                                                                                                                                                                                                                                                                                                                                                                                                                                                                                                                                                                                                                                                                                                                                                                                                                                                                                                                                                                                                                                                                                                                                                            |
| Inequalities         Ethnic minorities         A       A       A       A       A         A       A       A       A       A       A         A       A       A       A       A       A       A         B       B       B       B       B       B       B       B       B                                                                                                                                                                                                                                                                                                                                                                                                                                                                                                                                                                                                                                                                                                                                                                                                                                                                                                                                                                                                                                                                                                                                                                                                                                                                                                                                                                                                                                                                                                                                                                                                                                                                                                                                                                                                                                                                                                                                                                                                                                                                                                                                                                                                                                    | 6 in 10 pupils from ethnic<br>minorities said they always<br>wear a seatbelt while<br>travelling in a car compared<br>with 8 in 10 White British<br>pupils<br>3 in 10 pupils who have free<br>school meals say someone | White British         Image: An image:                                                                                                                                                                                                                                                                                                                                                                                                                                                                                                                                                                                                                                                                                                                                                                                                                                                                                                                                                                                                                                                                                                                                                                                                                                                                                                                                                                                                                                                                                                                                                                                                                                                                                                                                                                                                                                                                                                                                                                                                                                                                                                                                                                                                                                                                                                                                                                                                                                                                                                                                                                                                                                                                                                                                                                                                                                                                                                                                                                                                                                                                                                                                                                                                                                                                                                                                                                                                                                                                                                                                                                                                                                                                                                                                                                                                                                                                                                                                                                                                                                                                             |
| 88888                                                                                                                                                                                                                                                                                                                                                                                                                                                                                                                                                                                                                                                                                                                                                                                                                                                                                                                                                                                                                                                                                                                                                                                                                                                                                                                                                                                                                                                                                                                                                                                                                                                                                                                                                                                                                                                                                                                                                                                                                                                                                                                                                                                                                                                                                                                                                                                                                                                                                                     | smokes at home compared<br>with 1 in 10 pupils who don't<br>have free school meals                                                                                                                                     | 88888                                                                                                                                                                                                                                                                                                                                                                                                                                                                                                                                                                                                                                                                                                                                                                                                                                                                                                                                                                                                                                                                                                                                                                                                                                                                                                                                                                                                                                                                                                                                                                                                                                                                                                                                                                                                                                                                                                                                                                                                                                                                                                                                                                                                                                                                                                                                                                                                                                                                                                                                                                                                                                                                                                                                                                                                                                                                                                                                                                                                                                                                                                                                                                                                                                                                                                                                                                                                                                                                                                                                                                                                                                                                                                                                                                                                                                                                                                                                                                                                                                                                                                                                                                                                                                                                                                                                                                                                                                                                                                                                                                                                                                                                                                                                                                                                                                                                                                                                                                                                                                                                                                                                                                                                                                                                                                                                                                                                                                                                                                                                                                                                                                                                                                                                                                                                                                                                                                                                                                                                                                                                                                                                            |
| Girls                                                                                                                                                                                                                                                                                                                                                                                                                                                                                                                                                                                                                                                                                                                                                                                                                                                                                                                                                                                                                                                                                                                                                                                                                                                                                                                                                                                                                                                                                                                                                                                                                                                                                                                                                                                                                                                                                                                                                                                                                                                                                                                                                                                                                                                                                                                                                                                                                                                                                                     | 4 out of 10 girls and 6 out of<br>10 boys said their school takes<br>bullying seriously                                                                                                                                | Boys                                                                                                                                                                                                                                                                                                                                                                                                                                                                                                                                                                                                                                                                                                                                                                                                                                                                                                                                                                                                                                                                                                                                                                                                                                                                                                                                                                                                                                                                                                                                                                                                                                                                                                                                                                                                                                                                                                                                                                                                                                                                                                                                                                                                                                                                                                                                                                                                                                                                                                                                                                                                                                                                                                                                                                                                                                                                                                                                                                                                                                                                                                                                                                                                                                                                                                                                                                                                                                                                                                                                                                                                                                                                                                                                                                                                                                                                                                                                                                                                                                                                                                                                                                                                                                                                                                                                                                                                                                                                                                                                                                                                                                                                                                                                                                                                                                                                                                                                                                                                                                                                                                                                                                                                                                                                                                                                                                                                                                                                                                                                                                                                                                                                                                                                                                                                                                                                                                                                                                                                                                                                                                                                             |
| Single parent families                                                                                                                                                                                                                                                                                                                                                                                                                                                                                                                                                                                                                                                                                                                                                                                                                                                                                                                                                                                                                                                                                                                                                                                                                                                                                                                                                                                                                                                                                                                                                                                                                                                                                                                                                                                                                                                                                                                                                                                                                                                                                                                                                                                                                                                                                                                                                                                                                                                                                    | 1 out of 10 pupils from single<br>parent families had<br>High/maximum wellbeing<br>scores compared with 2 out of<br>10 who live with both parents                                                                      | Both parents together                                                                                                                                                                                                                                                                                                                                                                                                                                                                                                                                                                                                                                                                                                                                                                                                                                                                                                                                                                                                                                                                                                                                                                                                                                                                                                                                                                                                                                                                                                                                                                                                                                                                                                                                                                                                                                                                                                                                                                                                                                                                                                                                                                                                                                                                                                                                                                                                                                                                                                                                                                                                                                                                                                                                                                                                                                                                                                                                                                                                                                                                                                                                                                                                                                                                                                                                                                                                                                                                                                                                                                                                                                                                                                                                                                                                                                                                                                                                                                                                                                                                                                                                                                                                                                                                                                                                                                                                                                                                                                                                                                                                                                                                                                                                                                                                                                                                                                                                                                                                                                                                                                                                                                                                                                                                                                                                                                                                                                                                                                                                                                                                                                                                                                                                                                                                                                                                                                                                                                                                                                                                                                                            |