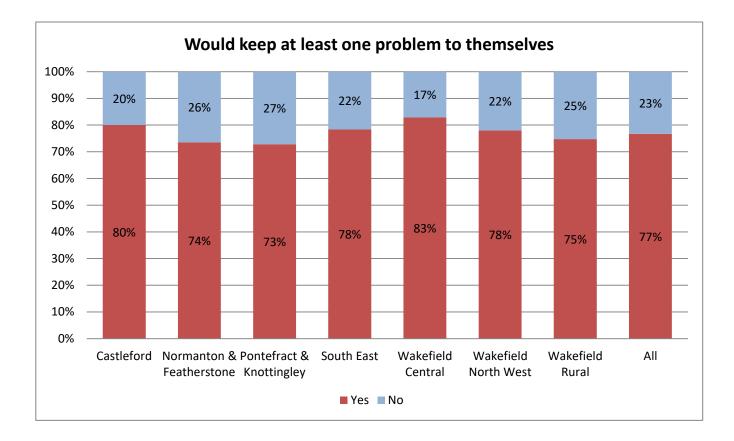

| 91                          | 362                         | 395        | 156                  | 352                     | 121                |
|                                                                                                                    |            |            |                             | Si                          | gnificance | e testing<br>key     | 10<br><b>10</b>         | p<0.05<br>p<0.01   |

Shaded figures are statistically significantly different from the overall Wakefield figure in the same row. The key shows the level of statistical significance, with the darker shading showing a higher level. This assessment depends on the size of the difference and the size of the sample in that column.

# AREA DATA



























































# Trends

The questionnaires have changed somewhat for the 2016 version compared with previous years but the following are available for analysis.

#### Healthy Eating















# Happy with weight







#### Alcohol



#### Cigarettes



#### Safety





# Bullying







### **Relationships and sexual health**







# **ENJOYING & ACHIEVING**









#### **EMOTIONAL HEALTH & WELLBEING**



NB 2015 wording changed to very unhappy - very happy from not at all - very much

#### Worries

The worries question list is much shorter in the 2015/6 survey compared with the 2011 survey but the answer options are the same.