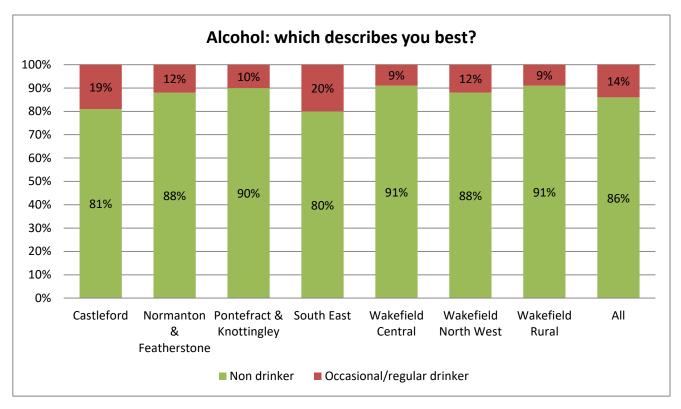

| 1,770      | 293        | 91                          | 362                         | 395        | 156                  | 352                     | 121                |
|                                                                                                                    |            |            |                             | Si                          | gnificance | e testing<br>key     | 10<br><b>10</b>         | p<0.05<br>p<0.01   |

Shaded figures are statistically significantly different from the overall Wakefield figure in the same row. The key shows the level of statistical significance, with the darker shading showing a higher level. This assessment depends on the size of the difference and the size of the sample in that column.

# AREA DATA



























































# Trends

The questionnaires have changed somewhat for the 2016 version compared with previous years but the following are available for analysis.

#### Healthy Eating















# Happy with weight







#### Alcohol



#### Cigarettes



#### Safety





# Bullying







### **Relationships and sexual health**







# **ENJOYING & ACHIEVING**









#### **EMOTIONAL HEALTH & WELLBEING**



NB 2015 wording changed to very unhappy - very happy from not at all - very much

#### Worries

The worries question list is much shorter in the 2015/6 survey compared with the 2011 survey but the answer options are the same.