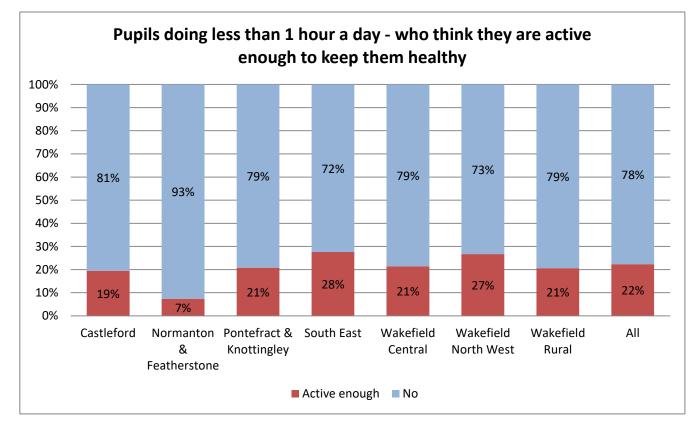

# Cross Phase Differences

| Cross Fliase Differences                                                               |            |            |            |
|----------------------------------------------------------------------------------------|------------|------------|------------|
|                                                                                        | Year 5     | Year 9     | Year 12    |
| Diet:                                                                                  |            |            |            |
| % having no breakfast or just a drink                                                  | 13%        | 35%        | 40%        |
| % who eat fruit/veg on most days                                                       | 62%        | 46%        | 47%        |
| % fizzy drinks most days                                                               | 20%        | 30%        | 32%        |
| % who brush their teeth twice a day                                                    | 81%        | 87%        | 89%        |
| Physical Activity:                                                                     |            |            |            |
| % doing less than 1 hour physical activity per day                                     | 27%        | 26%        | 39%        |
| % of inactive pupils who think they do enough exercise                                 | 54%        | 22%        | 17%        |
| % who want to be more active                                                           | 62%        | 62%        | 68%        |
| Alcohol/Smoking:                                                                       |            |            |            |
| % who smoke occasionally/regularly                                                     | 0%         | 3%         | 14%        |
| % who smoke e-cigarettes occasionally/regularly                                        | 0%         | 6%         | 8%         |
| % who at least tried e-cigarettes                                                      | 3%         | 27%        | 41%        |
| % who drink alcohol occasionally/regularly                                             | 2%         | 14%        | 63%        |
| Drugs:                                                                                 |            |            |            |
| % taken cannabis                                                                       |            | 3%         | 17%        |
| % taken other form of drug                                                             |            | 1%         | 5%         |
| -                                                                                      |            | 1%         | 2%         |
| % taken NPS (incorrectly called legal highs)                                           |            | 1 70       | 270        |
| Sexual health:                                                                         |            |            |            |
| % that have had sex                                                                    |            | 4%         | 42%        |
| % who know where to get condoms free of charge                                         |            | 40%        | 76%        |
| Travel:                                                                                |            |            |            |
| % who walk/cycle to school                                                             | 47%        | 44%        | 18%        |
| % who always wear a seatbelt                                                           | 89%        | 78%        | 82%        |
| % who always wear a cycle helmet                                                       | 39%        | 10%        | 14%        |
|                                                                                        |            |            |            |
| Bullying:<br>% who often/very often feel afraid of going to school because of bullying | 10%        | 6%         | 2%         |
| % who have been bullied in the last year                                               | 44%        | 33%        | 11%        |
| % who think school takes bullying seriously                                            | 77%        | 47%        | 53%        |
| , , ,                                                                                  | 1170       | 4770       | 5570       |
| Wellbeing:<br>% recording High/max score in the Warwick-Edinburgh wellbeing score      | 28%        | 18%        | 18%        |
| % vorry about schoolwork/exams.                                                        | 28%<br>25% | 36%        | 18%<br>58% |
| % worry about schoolwork/exams.<br>% worry about money problems                        | 25%<br>12% | 36%<br>13% | 58%<br>32% |
| % keep at least one problem to themselves                                              | 67%        | 77%        | 52%<br>70% |
|                                                                                        | 5770       | 1170       | 1070       |
| Enjoying/Achieving:                                                                    | 0001       | 0.20/      | 0504       |
| Agree "My work is marked so I can see how to improve it"                               | 90%        | 82%        | 85%        |
| Agree "I know my targets and I am helped to meet them"                                 | 75%        | 67%        | 79%        |
| Agree "My views are asked for in school"                                               | 55%<br>12% | 38%        | 49%<br>10% |
| % think they need extra help (not currently receiving)                                 | 13%        | 12%        | 10%        |