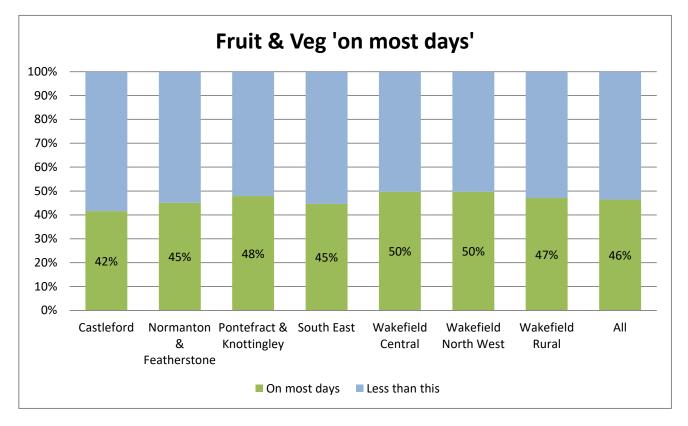

# Cross Phase Differences

| Cross Fliase Differences                                                               |            |            |            |
|----------------------------------------------------------------------------------------|------------|------------|------------|
|                                                                                        | Year 5     | Year 9     | Year 12    |
| Diet:                                                                                  |            |            |            |
| % having no breakfast or just a drink                                                  | 13%        | 35%        | 40%        |
| % who eat fruit/veg on most days                                                       | 62%        | 46%        | 47%        |
| % fizzy drinks most days                                                               | 20%        | 30%        | 32%        |
| % who brush their teeth twice a day                                                    | 81%        | 87%        | 89%        |
| Physical Activity:                                                                     |            |            |            |
| % doing less than 1 hour physical activity per day                                     | 27%        | 26%        | 39%        |
| % of inactive pupils who think they do enough exercise                                 | 54%        | 22%        | 17%        |
| % who want to be more active                                                           | 62%        | 62%        | 68%        |
| Alcohol/Smoking:                                                                       |            |            |            |
| % who smoke occasionally/regularly                                                     | 0%         | 3%         | 14%        |
| % who smoke e-cigarettes occasionally/regularly                                        | 0%         | 6%         | 8%         |
| % who at least tried e-cigarettes                                                      | 3%         | 27%        | 41%        |
| % who drink alcohol occasionally/regularly                                             | 2%         | 14%        | 63%        |
| Drugs:                                                                                 |            |            |            |
| % taken cannabis                                                                       |            | 3%         | 17%        |
| % taken other form of drug                                                             |            | 1%         | 5%         |
| -                                                                                      |            | 1%         | 2%         |
| % taken NPS (incorrectly called legal highs)                                           |            | 1 70       | 270        |
| Sexual health:                                                                         |            |            |            |
| % that have had sex                                                                    |            | 4%         | 42%        |
| % who know where to get condoms free of charge                                         |            | 40%        | 76%        |
| Travel:                                                                                |            |            |            |
| % who walk/cycle to school                                                             | 47%        | 44%        | 18%        |
| % who always wear a seatbelt                                                           | 89%        | 78%        | 82%        |
| % who always wear a cycle helmet                                                       | 39%        | 10%        | 14%        |
|                                                                                        |            |            |            |
| Bullying:<br>% who often/very often feel afraid of going to school because of bullying | 10%        | 6%         | 2%         |
| % who have been bullied in the last year                                               | 44%        | 33%        | 11%        |
| % who think school takes bullying seriously                                            | 77%        | 47%        | 53%        |
| , , ,                                                                                  | 1170       | 4770       | 5570       |
| Wellbeing:<br>% recording High/max score in the Warwick-Edinburgh wellbeing score      | 28%        | 18%        | 18%        |
| % vorry about schoolwork/exams.                                                        | 28%<br>25% | 36%        | 18%<br>58% |
| % worry about schoolwork/exams.<br>% worry about money problems                        | 25%<br>12% | 36%<br>13% | 58%<br>32% |
| % keep at least one problem to themselves                                              | 67%        | 77%        | 52%<br>70% |
|                                                                                        | 5770       | 1170       | 1070       |
| Enjoying/Achieving:                                                                    | 0001       | 0.20/      | 0504       |
| Agree "My work is marked so I can see how to improve it"                               | 90%        | 82%        | 85%        |
| Agree "I know my targets and I am helped to meet them"                                 | 75%        | 67%        | 79%        |
| Agree "My views are asked for in school"                                               | 55%<br>12% | 38%        | 49%<br>10% |
| % think they need extra help (not currently receiving)                                 | 13%        | 12%        | 10%        |