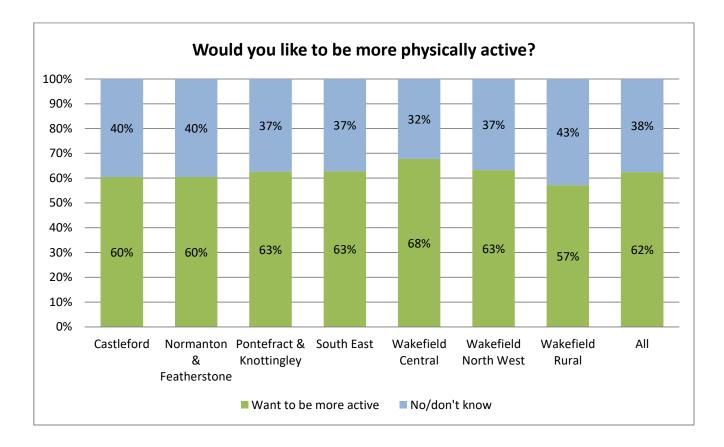

# Physical activity

| ズ | 6 out of 10 pupils would like to<br>be more active                         | <b>ポズズズ</b><br>ズズ <b>しい</b> |
|---|----------------------------------------------------------------------------|-----------------------------|
| Ļ | 3 out of 10 pupils do less than<br>an hour of physical activity per<br>day | <b>ŤŤŤŤŤŤŤŤŤŤ</b>           |

# Cross Phase Differences

| Cross Fliase Differences                                                               |            |            |            |
|----------------------------------------------------------------------------------------|------------|------------|------------|
|                                                                                        | Year 5     | Year 9     | Year 12    |
| Diet:                                                                                  |            |            |            |
| % having no breakfast or just a drink                                                  | 13%        | 35%        | 40%        |
| % who eat fruit/veg on most days                                                       | 62%        | 46%        | 47%        |
| % fizzy drinks most days                                                               | 20%        | 30%        | 32%        |
| % who brush their teeth twice a day                                                    | 81%        | 87%        | 89%        |
| Physical Activity:                                                                     |            |            |            |
| % doing less than 1 hour physical activity per day                                     | 27%        | 26%        | 39%        |
| % of inactive pupils who think they do enough exercise                                 | 54%        | 22%        | 17%        |
| % who want to be more active                                                           | 62%        | 62%        | 68%        |
| Alcohol/Smoking:                                                                       |            |            |            |
| % who smoke occasionally/regularly                                                     | 0%         | 3%         | 14%        |
| % who smoke e-cigarettes occasionally/regularly                                        | 0%         | 6%         | 8%         |
| % who at least tried e-cigarettes                                                      | 3%         | 27%        | 41%        |
| % who drink alcohol occasionally/regularly                                             | 2%         | 14%        | 63%        |
| Drugs:                                                                                 |            |            |            |
| % taken cannabis                                                                       |            | 3%         | 17%        |
| % taken other form of drug                                                             |            | 1%         | 5%         |
| -                                                                                      |            | 1%         | 2%         |
| % taken NPS (incorrectly called legal highs)                                           |            | 1 70       | 270        |
| Sexual health:                                                                         |            |            |            |
| % that have had sex                                                                    |            | 4%         | 42%        |
| % who know where to get condoms free of charge                                         |            | 40%        | 76%        |
| Travel:                                                                                |            |            |            |
| % who walk/cycle to school                                                             | 47%        | 44%        | 18%        |
| % who always wear a seatbelt                                                           | 89%        | 78%        | 82%        |
| % who always wear a cycle helmet                                                       | 39%        | 10%        | 14%        |
|                                                                                        |            |            |            |
| Bullying:<br>% who often/very often feel afraid of going to school because of bullying | 10%        | 6%         | 2%         |
| % who have been bullied in the last year                                               | 44%        | 33%        | 11%        |
| % who think school takes bullying seriously                                            | 77%        | 47%        | 53%        |
| , , ,                                                                                  | 1170       | 4770       | 5570       |
| Wellbeing:<br>% recording High/max score in the Warwick-Edinburgh wellbeing score      | 28%        | 18%        | 18%        |
| % vorry about schoolwork/exams.                                                        | 28%<br>25% | 36%        | 18%<br>58% |
| % worry about schoolwork/exams.<br>% worry about money problems                        | 25%<br>12% | 36%<br>13% | 58%<br>32% |
| % keep at least one problem to themselves                                              | 67%        | 77%        | 52%<br>70% |
|                                                                                        | 5770       | 1170       | 1070       |
| Enjoying/Achieving:                                                                    | 0001       | 0.20/      | 0504       |
| Agree "My work is marked so I can see how to improve it"                               | 90%        | 82%        | 85%        |
| Agree "I know my targets and I am helped to meet them"                                 | 75%        | 67%        | 79%        |
| Agree "My views are asked for in school"                                               | 55%<br>12% | 38%        | 49%<br>10% |
| % think they need extra help (not currently receiving)                                 | 13%        | 12%        | 10%        |