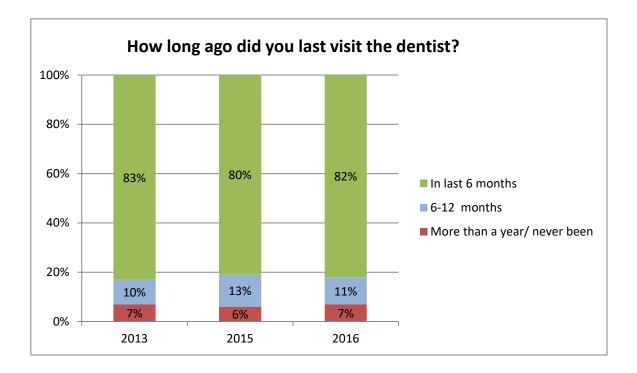

| Trends                                                                                                                                                                                                                                                                                                                                                                                                                                                                                                                                                                                                                                                                                                                                                                                                                                                                                                                                                                                                                                                                                                                                                                                                                                                                                                                                                                                                                                                                                                                                                                                                                                                                                                                                                                                                                                                                                                                                                                                                                                                                                                                                                                                                                                                                                                                                                                                                                                                                                                    |                                                                                                                                                                                                                        |                                                                                                                                                                                                                                                                                                                                                                                                                                                                                                                                                                                                                                                                                                                                                                                                                                                                                                                                                                                                                                                                                                                                                                                                                                                                                                                                                                                                                                                                                                                                                                                                                                                                                                                                                                                                                                                                                                                                                                                                                                                                                                                                                                                                                                                                                                                                                                                                                                                                                                                                                                                                                                                                                                                                                                                                                                                                                                                                                                                                                                                                                                                                                                                                                                                                                                                                                                                                                                                                                                                                                                                                                                                                                                                                                                                                                                                                                                                                                                                                                                                                                                                                                                                                                                                                                                                                                                                                                                                                                                                                                                                                                                                                                                                                                                                                                                                                                                                                                                                                                                                                                                                                                                                                                                                                                                                                                                                                                                                                                                                                                                                                                                                                                                                                                                                                                                                                                                                                                                                                                                                                                                                                                  |
|-----------------------------------------------------------------------------------------------------------------------------------------------------------------------------------------------------------------------------------------------------------------------------------------------------------------------------------------------------------------------------------------------------------------------------------------------------------------------------------------------------------------------------------------------------------------------------------------------------------------------------------------------------------------------------------------------------------------------------------------------------------------------------------------------------------------------------------------------------------------------------------------------------------------------------------------------------------------------------------------------------------------------------------------------------------------------------------------------------------------------------------------------------------------------------------------------------------------------------------------------------------------------------------------------------------------------------------------------------------------------------------------------------------------------------------------------------------------------------------------------------------------------------------------------------------------------------------------------------------------------------------------------------------------------------------------------------------------------------------------------------------------------------------------------------------------------------------------------------------------------------------------------------------------------------------------------------------------------------------------------------------------------------------------------------------------------------------------------------------------------------------------------------------------------------------------------------------------------------------------------------------------------------------------------------------------------------------------------------------------------------------------------------------------------------------------------------------------------------------------------------------|------------------------------------------------------------------------------------------------------------------------------------------------------------------------------------------------------------------------|--------------------------------------------------------------------------------------------------------------------------------------------------------------------------------------------------------------------------------------------------------------------------------------------------------------------------------------------------------------------------------------------------------------------------------------------------------------------------------------------------------------------------------------------------------------------------------------------------------------------------------------------------------------------------------------------------------------------------------------------------------------------------------------------------------------------------------------------------------------------------------------------------------------------------------------------------------------------------------------------------------------------------------------------------------------------------------------------------------------------------------------------------------------------------------------------------------------------------------------------------------------------------------------------------------------------------------------------------------------------------------------------------------------------------------------------------------------------------------------------------------------------------------------------------------------------------------------------------------------------------------------------------------------------------------------------------------------------------------------------------------------------------------------------------------------------------------------------------------------------------------------------------------------------------------------------------------------------------------------------------------------------------------------------------------------------------------------------------------------------------------------------------------------------------------------------------------------------------------------------------------------------------------------------------------------------------------------------------------------------------------------------------------------------------------------------------------------------------------------------------------------------------------------------------------------------------------------------------------------------------------------------------------------------------------------------------------------------------------------------------------------------------------------------------------------------------------------------------------------------------------------------------------------------------------------------------------------------------------------------------------------------------------------------------------------------------------------------------------------------------------------------------------------------------------------------------------------------------------------------------------------------------------------------------------------------------------------------------------------------------------------------------------------------------------------------------------------------------------------------------------------------------------------------------------------------------------------------------------------------------------------------------------------------------------------------------------------------------------------------------------------------------------------------------------------------------------------------------------------------------------------------------------------------------------------------------------------------------------------------------------------------------------------------------------------------------------------------------------------------------------------------------------------------------------------------------------------------------------------------------------------------------------------------------------------------------------------------------------------------------------------------------------------------------------------------------------------------------------------------------------------------------------------------------------------------------------------------------------------------------------------------------------------------------------------------------------------------------------------------------------------------------------------------------------------------------------------------------------------------------------------------------------------------------------------------------------------------------------------------------------------------------------------------------------------------------------------------------------------------------------------------------------------------------------------------------------------------------------------------------------------------------------------------------------------------------------------------------------------------------------------------------------------------------------------------------------------------------------------------------------------------------------------------------------------------------------------------------------------------------------------------------------------------------------------------------------------------------------------------------------------------------------------------------------------------------------------------------------------------------------------------------------------------------------------------------------------------------------------------------------------------------------------------------------------------------------------------------------------------------------------------------|
| $\begin{array}{c} 2011 \\ \begin{array}{c} & & \\ & & \\ & & \\ & & \\ & & \\ & & \\ & & \\ & & \\ & & \\ & & \\ & & \\ & & \\ & & \\ & & \\ & & \\ & & \\ & & \\ & & \\ & & \\ & & \\ & & \\ & & \\ & & \\ & & \\ & & \\ & & \\ & & \\ & & \\ & & \\ & & \\ & & \\ & & \\ & & \\ & & \\ & & \\ & & \\ & & \\ & & \\ & & \\ & & \\ & & \\ & & \\ & & \\ & & \\ & & \\ & & \\ & & \\ & & \\ & & \\ & & \\ & & \\ & & \\ & & \\ & & \\ & & \\ & & \\ & & \\ & & \\ & & \\ & & \\ & & \\ & & \\ & & \\ & & \\ & & \\ & & \\ & & \\ & & \\ & & \\ & & \\ & & \\ & & \\ & & \\ & & \\ & & \\ & & \\ & & \\ & & \\ & & \\ & & \\ & & \\ & & \\ & & \\ & & \\ & & \\ & & \\ & & \\ & & \\ & & \\ & & \\ & & \\ & & \\ & & \\ & & \\ & & \\ & & \\ & & \\ & & \\ & & \\ & & \\ & & \\ & & \\ & & \\ & & \\ & & \\ & & \\ & & \\ & & \\ & & \\ & & \\ & & \\ & & \\ & & \\ & & \\ & & \\ & & \\ & & \\ & & \\ & & \\ & & \\ & & \\ & & \\ & & \\ & & \\ & & \\ & & \\ & & \\ & & \\ & & \\ & & \\ & & \\ & & \\ & & \\ & & \\ & & \\ & & \\ & & \\ & & \\ & & \\ & & \\ & & \\ & & \\ & & \\ & & \\ & & \\ & & \\ & & \\ & & \\ & & \\ & & \\ & & \\ & & \\ & & \\ & & \\ & & \\ & & \\ & & \\ & & \\ & & \\ & & \\ & & \\ & & \\ & & \\ & & \\ & & \\ & & \\ & & \\ & & \\ & & \\ & & \\ & & \\ & & \\ & & \\ & & \\ & & \\ & & \\ & & \\ & & \\ & & \\ & & \\ & & \\ & & \\ & & \\ & & \\ & & \\ & & \\ & & \\ & & \\ & & \\ & & \\ & & \\ & & \\ & & \\ & & \\ & & \\ & & \\ & & \\ & & \\ & & \\ & & \\ & & \\ & & \\ & & \\ & & \\ & & \\ & & \\ & & \\ & & \\ & & \\ & & \\ & & \\ & & \\ & & \\ & & \\ & & \\ & & \\ & & \\ & & \\ & & \\ & & \\ & & \\ & & \\ & & \\ & & \\ & & \\ & & \\ & & \\ & & \\ & & \\ & & \\ & & \\ & & \\ & & \\ & & \\ & & \\ & & \\ & & \\ & & \\ & & \\ & & \\ & & \\ & & \\ & & \\ & & \\ & & \\ & & \\ & & \\ & & \\ & & \\ & & \\ & & \\ & & \\ & & \\ & & \\ & & \\ & & \\ & & \\ & & \\ & & \\ & & \\ & & \\ & & \\ & & \\ & & \\ & & \\ & & \\ & & \\ & & \\ & & \\ & & \\ & & \\ & & \\ & & \\ & & \\ & & \\ & & \\ & & \\ & & \\ & & \\ & & \\ & & \\ & & \\ & & \\ & & \\ & & \\ & & \\ & & \\ & & \\ & & \\ & & \\ & & \\ & & \\ & & \\ & & \\ & & \\ & & \\ & & \\ & & \\ & & \\ & & \\ & & \\ & & \\ & & \\ & & \\ & & \\ & & \\ & & \\ & & \\ & & \\ & & \\ & & \\ & & \\ & & \\ & & \\ & & \\ & & \\ & & \\ & & \\ & & \\ & & \\ & & \\ & & \\ & & \\ & & \\ & & \\ & & \\ & & \\ & & \\ & & \\ & & \\ & & \\ & & \\ & & \\ & & \\ & & \\ & & \\ & & \\ & & \\$ | 2 in 10 pupils in 2011 said<br>they had never drunk alcohol,<br>this has risen to 4 in 10 pupils<br>in 2016                                                                                                            | $2016$ $\stackrel{\circ}{\checkmark} \stackrel{\circ}{\checkmark} \stackrel{\circ}{} \stackrel{\circ}{}$ |
| 88888<br>88888                                                                                                                                                                                                                                                                                                                                                                                                                                                                                                                                                                                                                                                                                                                                                                                                                                                                                                                                                                                                                                                                                                                                                                                                                                                                                                                                                                                                                                                                                                                                                                                                                                                                                                                                                                                                                                                                                                                                                                                                                                                                                                                                                                                                                                                                                                                                                                                                                                                                                            | 7 in 10 pupils in 2011 said<br>they had never smoked, this<br>has risen to 9 in 10 pupils in<br>2016                                                                                                                   | & & & & & & & & & & & & & & & & & & &                                                                                                                                                                                                                                                                                                                                                                                                                                                                                                                                                                                                                                                                                                                                                                                                                                                                                                                                                                                                                                                                                                                                                                                                                                                                                                                                                                                                                                                                                                                                                                                                                                                                                                                                                                                                                                                                                                                                                                                                                                                                                                                                                                                                                                                                                                                                                                                                                                                                                                                                                                                                                                                                                                                                                                                                                                                                                                                                                                                                                                                                                                                                                                                                                                                                                                                                                                                                                                                                                                                                                                                                                                                                                                                                                                                                                                                                                                                                                                                                                                                                                                                                                                                                                                                                                                                                                                                                                                                                                                                                                                                                                                                                                                                                                                                                                                                                                                                                                                                                                                                                                                                                                                                                                                                                                                                                                                                                                                                                                                                                                                                                                                                                                                                                                                                                                                                                                                                                                                                                                                                                                                            |
| Inequalities         Ethnic minorities         A       A       A       A       A         A       A       A       A       A       A         A       A       A       A       A       A       A         B       B       B       B       B       B       B       B       B                                                                                                                                                                                                                                                                                                                                                                                                                                                                                                                                                                                                                                                                                                                                                                                                                                                                                                                                                                                                                                                                                                                                                                                                                                                                                                                                                                                                                                                                                                                                                                                                                                                                                                                                                                                                                                                                                                                                                                                                                                                                                                                                                                                                                                    | 6 in 10 pupils from ethnic<br>minorities said they always<br>wear a seatbelt while<br>travelling in a car compared<br>with 8 in 10 White British<br>pupils<br>3 in 10 pupils who have free<br>school meals say someone | White British         Image: An image:                                                                                                                                                                                                                                                                                                                                                                                                                                                                                                                                                                                                                                                                                                                                                                                                                                                                                                                                                                                                                                                                                                                                                                                                                                                                                                                                                                                                                                                                                                                                                                                                                                                                                                                                                                                                                                                                                                                                                                                                                                                                                                                                                                                                                                                                                                                                                                                                                                                                                                                                                                                                                                                                                                                                                                                                                                                                                                                                                                                                                                                                                                                                                                                                                                                                                                                                                                                                                                                                                                                                                                                                                                                                                                                                                                                                                                                                                                                                                                                                                                                                             |
| 88888                                                                                                                                                                                                                                                                                                                                                                                                                                                                                                                                                                                                                                                                                                                                                                                                                                                                                                                                                                                                                                                                                                                                                                                                                                                                                                                                                                                                                                                                                                                                                                                                                                                                                                                                                                                                                                                                                                                                                                                                                                                                                                                                                                                                                                                                                                                                                                                                                                                                                                     | smokes at home compared<br>with 1 in 10 pupils who don't<br>have free school meals                                                                                                                                     | 88888                                                                                                                                                                                                                                                                                                                                                                                                                                                                                                                                                                                                                                                                                                                                                                                                                                                                                                                                                                                                                                                                                                                                                                                                                                                                                                                                                                                                                                                                                                                                                                                                                                                                                                                                                                                                                                                                                                                                                                                                                                                                                                                                                                                                                                                                                                                                                                                                                                                                                                                                                                                                                                                                                                                                                                                                                                                                                                                                                                                                                                                                                                                                                                                                                                                                                                                                                                                                                                                                                                                                                                                                                                                                                                                                                                                                                                                                                                                                                                                                                                                                                                                                                                                                                                                                                                                                                                                                                                                                                                                                                                                                                                                                                                                                                                                                                                                                                                                                                                                                                                                                                                                                                                                                                                                                                                                                                                                                                                                                                                                                                                                                                                                                                                                                                                                                                                                                                                                                                                                                                                                                                                                                            |
| Girls                                                                                                                                                                                                                                                                                                                                                                                                                                                                                                                                                                                                                                                                                                                                                                                                                                                                                                                                                                                                                                                                                                                                                                                                                                                                                                                                                                                                                                                                                                                                                                                                                                                                                                                                                                                                                                                                                                                                                                                                                                                                                                                                                                                                                                                                                                                                                                                                                                                                                                     | 4 out of 10 girls and 6 out of<br>10 boys said their school takes<br>bullying seriously                                                                                                                                | Boys                                                                                                                                                                                                                                                                                                                                                                                                                                                                                                                                                                                                                                                                                                                                                                                                                                                                                                                                                                                                                                                                                                                                                                                                                                                                                                                                                                                                                                                                                                                                                                                                                                                                                                                                                                                                                                                                                                                                                                                                                                                                                                                                                                                                                                                                                                                                                                                                                                                                                                                                                                                                                                                                                                                                                                                                                                                                                                                                                                                                                                                                                                                                                                                                                                                                                                                                                                                                                                                                                                                                                                                                                                                                                                                                                                                                                                                                                                                                                                                                                                                                                                                                                                                                                                                                                                                                                                                                                                                                                                                                                                                                                                                                                                                                                                                                                                                                                                                                                                                                                                                                                                                                                                                                                                                                                                                                                                                                                                                                                                                                                                                                                                                                                                                                                                                                                                                                                                                                                                                                                                                                                                                                             |
| Single parent families                                                                                                                                                                                                                                                                                                                                                                                                                                                                                                                                                                                                                                                                                                                                                                                                                                                                                                                                                                                                                                                                                                                                                                                                                                                                                                                                                                                                                                                                                                                                                                                                                                                                                                                                                                                                                                                                                                                                                                                                                                                                                                                                                                                                                                                                                                                                                                                                                                                                                    | 1 out of 10 pupils from single<br>parent families had<br>High/maximum wellbeing<br>scores compared with 2 out of<br>10 who live with both parents                                                                      | Both parents together                                                                                                                                                                                                                                                                                                                                                                                                                                                                                                                                                                                                                                                                                                                                                                                                                                                                                                                                                                                                                                                                                                                                                                                                                                                                                                                                                                                                                                                                                                                                                                                                                                                                                                                                                                                                                                                                                                                                                                                                                                                                                                                                                                                                                                                                                                                                                                                                                                                                                                                                                                                                                                                                                                                                                                                                                                                                                                                                                                                                                                                                                                                                                                                                                                                                                                                                                                                                                                                                                                                                                                                                                                                                                                                                                                                                                                                                                                                                                                                                                                                                                                                                                                                                                                                                                                                                                                                                                                                                                                                                                                                                                                                                                                                                                                                                                                                                                                                                                                                                                                                                                                                                                                                                                                                                                                                                                                                                                                                                                                                                                                                                                                                                                                                                                                                                                                                                                                                                                                                                                                                                                                                            |