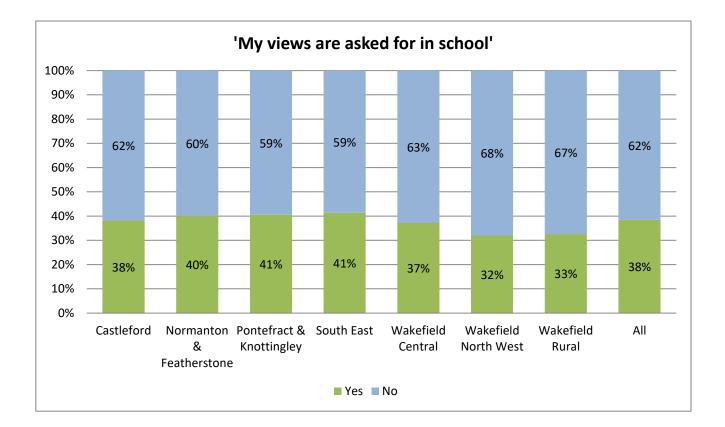

# Cross Phase Differences

| Cross Fliase Differences                                                               |            |            |            |
|----------------------------------------------------------------------------------------|------------|------------|------------|
|                                                                                        | Year 5     | Year 9     | Year 12    |
| Diet:                                                                                  |            |            |            |
| % having no breakfast or just a drink                                                  | 13%        | 35%        | 40%        |
| % who eat fruit/veg on most days                                                       | 62%        | 46%        | 47%        |
| % fizzy drinks most days                                                               | 20%        | 30%        | 32%        |
| % who brush their teeth twice a day                                                    | 81%        | 87%        | 89%        |
| Physical Activity:                                                                     |            |            |            |
| % doing less than 1 hour physical activity per day                                     | 27%        | 26%        | 39%        |
| % of inactive pupils who think they do enough exercise                                 | 54%        | 22%        | 17%        |
| % who want to be more active                                                           | 62%        | 62%        | 68%        |
| Alcohol/Smoking:                                                                       |            |            |            |
| % who smoke occasionally/regularly                                                     | 0%         | 3%         | 14%        |
| % who smoke e-cigarettes occasionally/regularly                                        | 0%         | 6%         | 8%         |
| % who at least tried e-cigarettes                                                      | 3%         | 27%        | 41%        |
| % who drink alcohol occasionally/regularly                                             | 2%         | 14%        | 63%        |
| Drugs:                                                                                 |            |            |            |
| % taken cannabis                                                                       |            | 3%         | 17%        |
| % taken other form of drug                                                             |            | 1%         | 5%         |
| -                                                                                      |            | 1%         | 2%         |
| % taken NPS (incorrectly called legal highs)                                           |            | 1 70       | 270        |
| Sexual health:                                                                         |            |            |            |
| % that have had sex                                                                    |            | 4%         | 42%        |
| % who know where to get condoms free of charge                                         |            | 40%        | 76%        |
| Travel:                                                                                |            |            |            |
| % who walk/cycle to school                                                             | 47%        | 44%        | 18%        |
| % who always wear a seatbelt                                                           | 89%        | 78%        | 82%        |
| % who always wear a cycle helmet                                                       | 39%        | 10%        | 14%        |
|                                                                                        |            |            |            |
| Bullying:<br>% who often/very often feel afraid of going to school because of bullying | 10%        | 6%         | 2%         |
| % who have been bullied in the last year                                               | 44%        | 33%        | 11%        |
| % who think school takes bullying seriously                                            | 77%        | 47%        | 53%        |
| , , ,                                                                                  | 1170       | 4770       | 5570       |
| Wellbeing:<br>% recording High/max score in the Warwick-Edinburgh wellbeing score      | 28%        | 18%        | 18%        |
| % vorry about schoolwork/exams.                                                        | 28%<br>25% | 36%        | 18%<br>58% |
| % worry about schoolwork/exams.<br>% worry about money problems                        | 25%<br>12% | 36%<br>13% | 58%<br>32% |
| % keep at least one problem to themselves                                              | 67%        | 77%        | 52%<br>70% |
|                                                                                        | 5770       | 1170       | 1070       |
| Enjoying/Achieving:                                                                    | 0001       | 0.20/      | 0504       |
| Agree "My work is marked so I can see how to improve it"                               | 90%        | 82%        | 85%        |
| Agree "I know my targets and I am helped to meet them"                                 | 75%        | 67%        | 79%        |
| Agree "My views are asked for in school"                                               | 55%<br>12% | 38%        | 49%<br>10% |
| % think they need extra help (not currently receiving)                                 | 13%        | 12%        | 10%        |