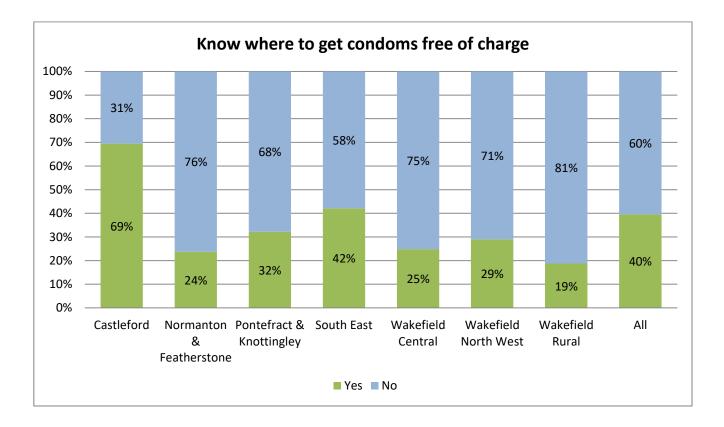

# Smoking 3 out of 10 pupils said they have tried ecigarettes SMOKING AREA Safety 8 out of 10 pupils said they always wear a seatbelt while travelling Å គ្នំ គ្នំ គ្នំ គ្នំ in a car 7 out of 10 pupils said they hadn't been bullied in the last year Sexual health 4 out of 10 Year 9 pupils said they know where to get condoms free of charge Enjoying and achieving 7 out of 10 pupils said they 00000know their targets and are 00000helped to meet them 4 out of 10 pupils worry 'quite a lot' or 'a lot about exams and tests. Wellbeing 2 out of 10 pupils had High/maximum wellbeing scores

# Cross Phase Differences

| Cross Fliase Differences                                                               |            |            |            |
|----------------------------------------------------------------------------------------|------------|------------|------------|
|                                                                                        | Year 5     | Year 9     | Year 12    |
| Diet:                                                                                  |            |            |            |
| % having no breakfast or just a drink                                                  | 13%        | 35%        | 40%        |
| % who eat fruit/veg on most days                                                       | 62%        | 46%        | 47%        |
| % fizzy drinks most days                                                               | 20%        | 30%        | 32%        |
| % who brush their teeth twice a day                                                    | 81%        | 87%        | 89%        |
| Physical Activity:                                                                     |            |            |            |
| % doing less than 1 hour physical activity per day                                     | 27%        | 26%        | 39%        |
| % of inactive pupils who think they do enough exercise                                 | 54%        | 22%        | 17%        |
| % who want to be more active                                                           | 62%        | 62%        | 68%        |
| Alcohol/Smoking:                                                                       |            |            |            |
| % who smoke occasionally/regularly                                                     | 0%         | 3%         | 14%        |
| % who smoke e-cigarettes occasionally/regularly                                        | 0%         | 6%         | 8%         |
| % who at least tried e-cigarettes                                                      | 3%         | 27%        | 41%        |
| % who drink alcohol occasionally/regularly                                             | 2%         | 14%        | 63%        |
| Drugs:                                                                                 |            |            |            |
| % taken cannabis                                                                       |            | 3%         | 17%        |
| % taken other form of drug                                                             |            | 1%         | 5%         |
| -                                                                                      |            | 1%         | 2%         |
| % taken NPS (incorrectly called legal highs)                                           |            | 1 70       | 270        |
| Sexual health:                                                                         |            |            |            |
| % that have had sex                                                                    |            | 4%         | 42%        |
| % who know where to get condoms free of charge                                         |            | 40%        | 76%        |
| Travel:                                                                                |            |            |            |
| % who walk/cycle to school                                                             | 47%        | 44%        | 18%        |
| % who always wear a seatbelt                                                           | 89%        | 78%        | 82%        |
| % who always wear a cycle helmet                                                       | 39%        | 10%        | 14%        |
|                                                                                        |            |            |            |
| Bullying:<br>% who often/very often feel afraid of going to school because of bullying | 10%        | 6%         | 2%         |
| % who have been bullied in the last year                                               | 44%        | 33%        | 11%        |
| % who think school takes bullying seriously                                            | 77%        | 47%        | 53%        |
| , , ,                                                                                  | 1170       | 4770       | 5570       |
| Wellbeing:<br>% recording High/max score in the Warwick-Edinburgh wellbeing score      | 28%        | 18%        | 18%        |
| % vorry about schoolwork/exams.                                                        | 28%<br>25% | 36%        | 18%<br>58% |
| % worry about schoolwork/exams.<br>% worry about money problems                        | 25%<br>12% | 36%<br>13% | 58%<br>32% |
| % keep at least one problem to themselves                                              | 67%        | 77%        | 52%<br>70% |
|                                                                                        | 5770       | 1170       | 1070       |
| Enjoying/Achieving:                                                                    | 0001       | 0.20/      | 0504       |
| Agree "My work is marked so I can see how to improve it"                               | 90%        | 82%        | 85%        |
| Agree "I know my targets and I am helped to meet them"                                 | 75%        | 67%        | 79%        |
| Agree "My views are asked for in school"                                               | 55%<br>12% | 38%        | 49%<br>10% |
| % think they need extra help (not currently receiving)                                 | 13%        | 12%        | 10%        |