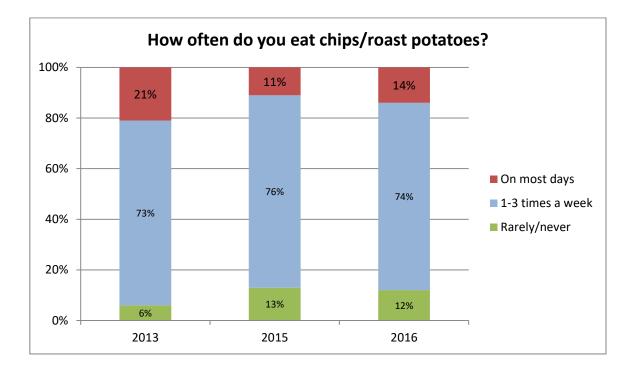

| Trends                                                                                                                                                                                                                                                                                                                                                                                                                                                                                                                                                                                                                                                                                                                                                                                                                                                                                                                                                                                                                                                                                                                                                                                                                                                                                                                                                                                                                                                                                                                                                                                                                                                                                                                                                                                                                                                                                                                                                                                                                                                                                                                                                                                                                                                                                                                                                                                                                                                                                                    |                                                                                                                                                                                                                        |                                                                                                                                                                                                                                                                                                                                                                                                                                                                                                                                                                                                                                                                                                                                                                                                                                                                                                                                                                                                                                                                                                                                                                                                                                                                                                                                                                                                                                                                                                                                                                                                                                                                                                                                                                                                                                                                                                                                                                                                                                                                                                                                                                                                                                                                                                                                                                                                                                                                                                                                                                                                                                                                                                                                                                                                                                                                                                                                                                                                                                                                                                                                                                                                                                                                                                                                                                                                                                                                                                                                                                                                                                                                                                                                                                                                                                                                                                                                                                                                                                                                                                                                                                                                                                                                                                                                                                                                                                                                                                                                                                                                                                                                                                                                                                                                                                                                                                                                                                                                                                                                                                                                                                                                                                                                                                                                                                                                                                                                                                                                                                                                                                                                                                                                                                                                                                                                                                                                                                                                                                                                                                                                                  |
|-----------------------------------------------------------------------------------------------------------------------------------------------------------------------------------------------------------------------------------------------------------------------------------------------------------------------------------------------------------------------------------------------------------------------------------------------------------------------------------------------------------------------------------------------------------------------------------------------------------------------------------------------------------------------------------------------------------------------------------------------------------------------------------------------------------------------------------------------------------------------------------------------------------------------------------------------------------------------------------------------------------------------------------------------------------------------------------------------------------------------------------------------------------------------------------------------------------------------------------------------------------------------------------------------------------------------------------------------------------------------------------------------------------------------------------------------------------------------------------------------------------------------------------------------------------------------------------------------------------------------------------------------------------------------------------------------------------------------------------------------------------------------------------------------------------------------------------------------------------------------------------------------------------------------------------------------------------------------------------------------------------------------------------------------------------------------------------------------------------------------------------------------------------------------------------------------------------------------------------------------------------------------------------------------------------------------------------------------------------------------------------------------------------------------------------------------------------------------------------------------------------|------------------------------------------------------------------------------------------------------------------------------------------------------------------------------------------------------------------------|--------------------------------------------------------------------------------------------------------------------------------------------------------------------------------------------------------------------------------------------------------------------------------------------------------------------------------------------------------------------------------------------------------------------------------------------------------------------------------------------------------------------------------------------------------------------------------------------------------------------------------------------------------------------------------------------------------------------------------------------------------------------------------------------------------------------------------------------------------------------------------------------------------------------------------------------------------------------------------------------------------------------------------------------------------------------------------------------------------------------------------------------------------------------------------------------------------------------------------------------------------------------------------------------------------------------------------------------------------------------------------------------------------------------------------------------------------------------------------------------------------------------------------------------------------------------------------------------------------------------------------------------------------------------------------------------------------------------------------------------------------------------------------------------------------------------------------------------------------------------------------------------------------------------------------------------------------------------------------------------------------------------------------------------------------------------------------------------------------------------------------------------------------------------------------------------------------------------------------------------------------------------------------------------------------------------------------------------------------------------------------------------------------------------------------------------------------------------------------------------------------------------------------------------------------------------------------------------------------------------------------------------------------------------------------------------------------------------------------------------------------------------------------------------------------------------------------------------------------------------------------------------------------------------------------------------------------------------------------------------------------------------------------------------------------------------------------------------------------------------------------------------------------------------------------------------------------------------------------------------------------------------------------------------------------------------------------------------------------------------------------------------------------------------------------------------------------------------------------------------------------------------------------------------------------------------------------------------------------------------------------------------------------------------------------------------------------------------------------------------------------------------------------------------------------------------------------------------------------------------------------------------------------------------------------------------------------------------------------------------------------------------------------------------------------------------------------------------------------------------------------------------------------------------------------------------------------------------------------------------------------------------------------------------------------------------------------------------------------------------------------------------------------------------------------------------------------------------------------------------------------------------------------------------------------------------------------------------------------------------------------------------------------------------------------------------------------------------------------------------------------------------------------------------------------------------------------------------------------------------------------------------------------------------------------------------------------------------------------------------------------------------------------------------------------------------------------------------------------------------------------------------------------------------------------------------------------------------------------------------------------------------------------------------------------------------------------------------------------------------------------------------------------------------------------------------------------------------------------------------------------------------------------------------------------------------------------------------------------------------------------------------------------------------------------------------------------------------------------------------------------------------------------------------------------------------------------------------------------------------------------------------------------------------------------------------------------------------------------------------------------------------------------------------------------------------------------------------------------------------------------------------------|
| $\begin{array}{c} 2011 \\ \begin{array}{c} & & \\ & & \\ & & \\ & & \\ & & \\ & & \\ & & \\ & & \\ & & \\ & & \\ & & \\ & & \\ & & \\ & & \\ & & \\ & & \\ & & \\ & & \\ & & \\ & & \\ & & \\ & & \\ & & \\ & & \\ & & \\ & & \\ & & \\ & & \\ & & \\ & & \\ & & \\ & & \\ & & \\ & & \\ & & \\ & & \\ & & \\ & & \\ & & \\ & & \\ & & \\ & & \\ & & \\ & & \\ & & \\ & & \\ & & \\ & & \\ & & \\ & & \\ & & \\ & & \\ & & \\ & & \\ & & \\ & & \\ & & \\ & & \\ & & \\ & & \\ & & \\ & & \\ & & \\ & & \\ & & \\ & & \\ & & \\ & & \\ & & \\ & & \\ & & \\ & & \\ & & \\ & & \\ & & \\ & & \\ & & \\ & & \\ & & \\ & & \\ & & \\ & & \\ & & \\ & & \\ & & \\ & & \\ & & \\ & & \\ & & \\ & & \\ & & \\ & & \\ & & \\ & & \\ & & \\ & & \\ & & \\ & & \\ & & \\ & & \\ & & \\ & & \\ & & \\ & & \\ & & \\ & & \\ & & \\ & & \\ & & \\ & & \\ & & \\ & & \\ & & \\ & & \\ & & \\ & & \\ & & \\ & & \\ & & \\ & & \\ & & \\ & & \\ & & \\ & & \\ & & \\ & & \\ & & \\ & & \\ & & \\ & & \\ & & \\ & & \\ & & \\ & & \\ & & \\ & & \\ & & \\ & & \\ & & \\ & & \\ & & \\ & & \\ & & \\ & & \\ & & \\ & & \\ & & \\ & & \\ & & \\ & & \\ & & \\ & & \\ & & \\ & & \\ & & \\ & & \\ & & \\ & & \\ & & \\ & & \\ & & \\ & & \\ & & \\ & & \\ & & \\ & & \\ & & \\ & & \\ & & \\ & & \\ & & \\ & & \\ & & \\ & & \\ & & \\ & & \\ & & \\ & & \\ & & \\ & & \\ & & \\ & & \\ & & \\ & & \\ & & \\ & & \\ & & \\ & & \\ & & \\ & & \\ & & \\ & & \\ & & \\ & & \\ & & \\ & & \\ & & \\ & & \\ & & \\ & & \\ & & \\ & & \\ & & \\ & & \\ & & \\ & & \\ & & \\ & & \\ & & \\ & & \\ & & \\ & & \\ & & \\ & & \\ & & \\ & & \\ & & \\ & & \\ & & \\ & & \\ & & \\ & & \\ & & \\ & & \\ & & \\ & & \\ & & \\ & & \\ & & \\ & & \\ & & \\ & & \\ & & \\ & & \\ & & \\ & & \\ & & \\ & & \\ & & \\ & & \\ & & \\ & & \\ & & \\ & & \\ & & \\ & & \\ & & \\ & & \\ & & \\ & & \\ & & \\ & & \\ & & \\ & & \\ & & \\ & & \\ & & \\ & & \\ & & \\ & & \\ & & \\ & & \\ & & \\ & & \\ & & \\ & & \\ & & \\ & & \\ & & \\ & & \\ & & \\ & & \\ & & \\ & & \\ & & \\ & & \\ & & \\ & & \\ & & \\ & & \\ & & \\ & & \\ & & \\ & & \\ & & \\ & & \\ & & \\ & & \\ & & \\ & & \\ & & \\ & & \\ & & \\ & & \\ & & \\ & & \\ & & \\ & & \\ & & \\ & & \\ & & \\ & & \\ & & \\ & & \\ & & \\ & & \\ & & \\ & & \\ & & \\ & & \\ & & \\ & & \\ & & \\ & & \\ & & \\ & & \\ & & \\ & & \\ & & \\ & & \\ & & \\ & & \\ & & \\ & & \\ & & \\ & & \\ & & \\ & & \\ & & \\ & & \\ & & \\ & & \\ & & \\ & & \\ & & \\ & & \\ & & \\ & & \\$ | 2 in 10 pupils in 2011 said<br>they had never drunk alcohol,<br>this has risen to 4 in 10 pupils<br>in 2016                                                                                                            | $2016$ $\stackrel{\circ}{\checkmark} \stackrel{\circ}{\checkmark} \stackrel{\circ}{} \stackrel{\circ}{}$ |
| 88888<br>88888                                                                                                                                                                                                                                                                                                                                                                                                                                                                                                                                                                                                                                                                                                                                                                                                                                                                                                                                                                                                                                                                                                                                                                                                                                                                                                                                                                                                                                                                                                                                                                                                                                                                                                                                                                                                                                                                                                                                                                                                                                                                                                                                                                                                                                                                                                                                                                                                                                                                                            | 7 in 10 pupils in 2011 said<br>they had never smoked, this<br>has risen to 9 in 10 pupils in<br>2016                                                                                                                   | & & & & & & & & & & & & & & & & & & &                                                                                                                                                                                                                                                                                                                                                                                                                                                                                                                                                                                                                                                                                                                                                                                                                                                                                                                                                                                                                                                                                                                                                                                                                                                                                                                                                                                                                                                                                                                                                                                                                                                                                                                                                                                                                                                                                                                                                                                                                                                                                                                                                                                                                                                                                                                                                                                                                                                                                                                                                                                                                                                                                                                                                                                                                                                                                                                                                                                                                                                                                                                                                                                                                                                                                                                                                                                                                                                                                                                                                                                                                                                                                                                                                                                                                                                                                                                                                                                                                                                                                                                                                                                                                                                                                                                                                                                                                                                                                                                                                                                                                                                                                                                                                                                                                                                                                                                                                                                                                                                                                                                                                                                                                                                                                                                                                                                                                                                                                                                                                                                                                                                                                                                                                                                                                                                                                                                                                                                                                                                                                                            |
| Inequalities         Ethnic minorities         A       A       A       A       A         A       A       A       A       A       A         A       A       A       A       A       A       A         B       B       B       B       B       B       B       B       B                                                                                                                                                                                                                                                                                                                                                                                                                                                                                                                                                                                                                                                                                                                                                                                                                                                                                                                                                                                                                                                                                                                                                                                                                                                                                                                                                                                                                                                                                                                                                                                                                                                                                                                                                                                                                                                                                                                                                                                                                                                                                                                                                                                                                                    | 6 in 10 pupils from ethnic<br>minorities said they always<br>wear a seatbelt while<br>travelling in a car compared<br>with 8 in 10 White British<br>pupils<br>3 in 10 pupils who have free<br>school meals say someone | White British         Image: An image:                                                                                                                                                                                                                                                                                                                                                                                                                                                                                                                                                                                                                                                                                                                                                                                                                                                                                                                                                                                                                                                                                                                                                                                                                                                                                                                                                                                                                                                                                                                                                                                                                                                                                                                                                                                                                                                                                                                                                                                                                                                                                                                                                                                                                                                                                                                                                                                                                                                                                                                                                                                                                                                                                                                                                                                                                                                                                                                                                                                                                                                                                                                                                                                                                                                                                                                                                                                                                                                                                                                                                                                                                                                                                                                                                                                                                                                                                                                                                                                                                                                                             |
| 88888                                                                                                                                                                                                                                                                                                                                                                                                                                                                                                                                                                                                                                                                                                                                                                                                                                                                                                                                                                                                                                                                                                                                                                                                                                                                                                                                                                                                                                                                                                                                                                                                                                                                                                                                                                                                                                                                                                                                                                                                                                                                                                                                                                                                                                                                                                                                                                                                                                                                                                     | smokes at home compared<br>with 1 in 10 pupils who don't<br>have free school meals                                                                                                                                     | 88888                                                                                                                                                                                                                                                                                                                                                                                                                                                                                                                                                                                                                                                                                                                                                                                                                                                                                                                                                                                                                                                                                                                                                                                                                                                                                                                                                                                                                                                                                                                                                                                                                                                                                                                                                                                                                                                                                                                                                                                                                                                                                                                                                                                                                                                                                                                                                                                                                                                                                                                                                                                                                                                                                                                                                                                                                                                                                                                                                                                                                                                                                                                                                                                                                                                                                                                                                                                                                                                                                                                                                                                                                                                                                                                                                                                                                                                                                                                                                                                                                                                                                                                                                                                                                                                                                                                                                                                                                                                                                                                                                                                                                                                                                                                                                                                                                                                                                                                                                                                                                                                                                                                                                                                                                                                                                                                                                                                                                                                                                                                                                                                                                                                                                                                                                                                                                                                                                                                                                                                                                                                                                                                                            |
| Girls                                                                                                                                                                                                                                                                                                                                                                                                                                                                                                                                                                                                                                                                                                                                                                                                                                                                                                                                                                                                                                                                                                                                                                                                                                                                                                                                                                                                                                                                                                                                                                                                                                                                                                                                                                                                                                                                                                                                                                                                                                                                                                                                                                                                                                                                                                                                                                                                                                                                                                     | 4 out of 10 girls and 6 out of<br>10 boys said their school takes<br>bullying seriously                                                                                                                                | Boys                                                                                                                                                                                                                                                                                                                                                                                                                                                                                                                                                                                                                                                                                                                                                                                                                                                                                                                                                                                                                                                                                                                                                                                                                                                                                                                                                                                                                                                                                                                                                                                                                                                                                                                                                                                                                                                                                                                                                                                                                                                                                                                                                                                                                                                                                                                                                                                                                                                                                                                                                                                                                                                                                                                                                                                                                                                                                                                                                                                                                                                                                                                                                                                                                                                                                                                                                                                                                                                                                                                                                                                                                                                                                                                                                                                                                                                                                                                                                                                                                                                                                                                                                                                                                                                                                                                                                                                                                                                                                                                                                                                                                                                                                                                                                                                                                                                                                                                                                                                                                                                                                                                                                                                                                                                                                                                                                                                                                                                                                                                                                                                                                                                                                                                                                                                                                                                                                                                                                                                                                                                                                                                                             |
| Single parent families                                                                                                                                                                                                                                                                                                                                                                                                                                                                                                                                                                                                                                                                                                                                                                                                                                                                                                                                                                                                                                                                                                                                                                                                                                                                                                                                                                                                                                                                                                                                                                                                                                                                                                                                                                                                                                                                                                                                                                                                                                                                                                                                                                                                                                                                                                                                                                                                                                                                                    | 1 out of 10 pupils from single<br>parent families had<br>High/maximum wellbeing<br>scores compared with 2 out of<br>10 who live with both parents                                                                      | Both parents together                                                                                                                                                                                                                                                                                                                                                                                                                                                                                                                                                                                                                                                                                                                                                                                                                                                                                                                                                                                                                                                                                                                                                                                                                                                                                                                                                                                                                                                                                                                                                                                                                                                                                                                                                                                                                                                                                                                                                                                                                                                                                                                                                                                                                                                                                                                                                                                                                                                                                                                                                                                                                                                                                                                                                                                                                                                                                                                                                                                                                                                                                                                                                                                                                                                                                                                                                                                                                                                                                                                                                                                                                                                                                                                                                                                                                                                                                                                                                                                                                                                                                                                                                                                                                                                                                                                                                                                                                                                                                                                                                                                                                                                                                                                                                                                                                                                                                                                                                                                                                                                                                                                                                                                                                                                                                                                                                                                                                                                                                                                                                                                                                                                                                                                                                                                                                                                                                                                                                                                                                                                                                                                            |