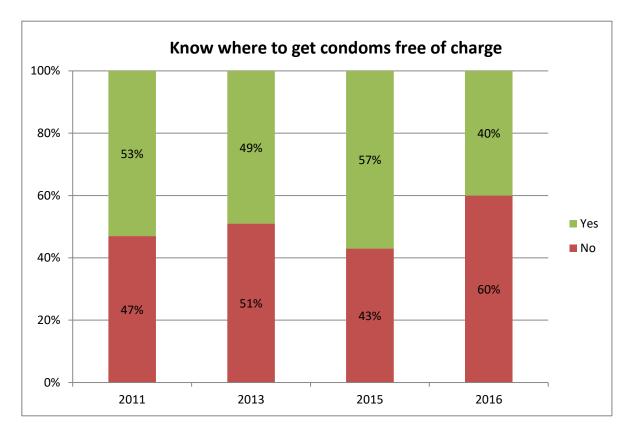

# Smoking 3 out of 10 pupils said they have tried ecigarettes SMOKING AREA Safety 8 out of 10 pupils said they always wear a seatbelt while travelling Å គ្នំ គ្នំ គ្នំ គ្នំ in a car 7 out of 10 pupils said they hadn't been bullied in the last year Sexual health 4 out of 10 Year 9 pupils said they know where to get condoms free of charge Enjoying and achieving 7 out of 10 pupils said they 00000know their targets and are 00000helped to meet them 4 out of 10 pupils worry 'quite a lot' or 'a lot about exams and tests. Wellbeing 2 out of 10 pupils had High/maximum wellbeing scores

| Trends                                                                                                                                                                                                                                                                                                                                                                                                                                                                                                                                                                                                                                                                                                                                                                                                                                                                                                                                                                                                                                                                                                                                                                                                                                                                                                                                                                                                                                                                                                                                                                                                                                                                                                                                                                                                                                                                                                                                                                                                                                                                                                                                                                                                                                                                                                                                                                                                                                                                                                    |                                                                                                                                                                                                                        |                                                                                                                                                                                                                                                                                                                                                                                                                                                                                                                                                                                                                                                                                                                                                                                                                                                                                                                                                                                                                                                                                                                                                                                                                                                                                                                                                                                                                                                                                                                                                                                                                                                                                                                                                                                                                                                                                                                                                                                                                                                                                                                                                                                                                                                                                                                                                                                                                                                                                                                                                                                                                                                                                                                                                                                                                                                                                                                                                                                                                                                                                                                                                                                                                                                                                                                                                                                                                                                                                                                                                                                                                                                                                                                                                                                                                                                                                                                                                                                                                                                                                                                                                                                                                                                                                                                                                                                                                                                                                                                                                                                                                                                                                                                                                                                                                                                                                                                                                                                                                                                                                                                                                                                                                                                                                                                                                                                                                                                                                                                                                                                                                                                                                                                                                                                                                                                                                                                                                                                                                                                                                                                                                  |
|-----------------------------------------------------------------------------------------------------------------------------------------------------------------------------------------------------------------------------------------------------------------------------------------------------------------------------------------------------------------------------------------------------------------------------------------------------------------------------------------------------------------------------------------------------------------------------------------------------------------------------------------------------------------------------------------------------------------------------------------------------------------------------------------------------------------------------------------------------------------------------------------------------------------------------------------------------------------------------------------------------------------------------------------------------------------------------------------------------------------------------------------------------------------------------------------------------------------------------------------------------------------------------------------------------------------------------------------------------------------------------------------------------------------------------------------------------------------------------------------------------------------------------------------------------------------------------------------------------------------------------------------------------------------------------------------------------------------------------------------------------------------------------------------------------------------------------------------------------------------------------------------------------------------------------------------------------------------------------------------------------------------------------------------------------------------------------------------------------------------------------------------------------------------------------------------------------------------------------------------------------------------------------------------------------------------------------------------------------------------------------------------------------------------------------------------------------------------------------------------------------------|------------------------------------------------------------------------------------------------------------------------------------------------------------------------------------------------------------------------|--------------------------------------------------------------------------------------------------------------------------------------------------------------------------------------------------------------------------------------------------------------------------------------------------------------------------------------------------------------------------------------------------------------------------------------------------------------------------------------------------------------------------------------------------------------------------------------------------------------------------------------------------------------------------------------------------------------------------------------------------------------------------------------------------------------------------------------------------------------------------------------------------------------------------------------------------------------------------------------------------------------------------------------------------------------------------------------------------------------------------------------------------------------------------------------------------------------------------------------------------------------------------------------------------------------------------------------------------------------------------------------------------------------------------------------------------------------------------------------------------------------------------------------------------------------------------------------------------------------------------------------------------------------------------------------------------------------------------------------------------------------------------------------------------------------------------------------------------------------------------------------------------------------------------------------------------------------------------------------------------------------------------------------------------------------------------------------------------------------------------------------------------------------------------------------------------------------------------------------------------------------------------------------------------------------------------------------------------------------------------------------------------------------------------------------------------------------------------------------------------------------------------------------------------------------------------------------------------------------------------------------------------------------------------------------------------------------------------------------------------------------------------------------------------------------------------------------------------------------------------------------------------------------------------------------------------------------------------------------------------------------------------------------------------------------------------------------------------------------------------------------------------------------------------------------------------------------------------------------------------------------------------------------------------------------------------------------------------------------------------------------------------------------------------------------------------------------------------------------------------------------------------------------------------------------------------------------------------------------------------------------------------------------------------------------------------------------------------------------------------------------------------------------------------------------------------------------------------------------------------------------------------------------------------------------------------------------------------------------------------------------------------------------------------------------------------------------------------------------------------------------------------------------------------------------------------------------------------------------------------------------------------------------------------------------------------------------------------------------------------------------------------------------------------------------------------------------------------------------------------------------------------------------------------------------------------------------------------------------------------------------------------------------------------------------------------------------------------------------------------------------------------------------------------------------------------------------------------------------------------------------------------------------------------------------------------------------------------------------------------------------------------------------------------------------------------------------------------------------------------------------------------------------------------------------------------------------------------------------------------------------------------------------------------------------------------------------------------------------------------------------------------------------------------------------------------------------------------------------------------------------------------------------------------------------------------------------------------------------------------------------------------------------------------------------------------------------------------------------------------------------------------------------------------------------------------------------------------------------------------------------------------------------------------------------------------------------------------------------------------------------------------------------------------------------------------------------------------------------------------------------------------|
| $\begin{array}{c} 2011 \\ \begin{array}{c} & & \\ & & \\ & & \\ & & \\ & & \\ & & \\ & & \\ & & \\ & & \\ & & \\ & & \\ & & \\ & & \\ & & \\ & & \\ & & \\ & & \\ & & \\ & & \\ & & \\ & & \\ & & \\ & & \\ & & \\ & & \\ & & \\ & & \\ & & \\ & & \\ & & \\ & & \\ & & \\ & & \\ & & \\ & & \\ & & \\ & & \\ & & \\ & & \\ & & \\ & & \\ & & \\ & & \\ & & \\ & & \\ & & \\ & & \\ & & \\ & & \\ & & \\ & & \\ & & \\ & & \\ & & \\ & & \\ & & \\ & & \\ & & \\ & & \\ & & \\ & & \\ & & \\ & & \\ & & \\ & & \\ & & \\ & & \\ & & \\ & & \\ & & \\ & & \\ & & \\ & & \\ & & \\ & & \\ & & \\ & & \\ & & \\ & & \\ & & \\ & & \\ & & \\ & & \\ & & \\ & & \\ & & \\ & & \\ & & \\ & & \\ & & \\ & & \\ & & \\ & & \\ & & \\ & & \\ & & \\ & & \\ & & \\ & & \\ & & \\ & & \\ & & \\ & & \\ & & \\ & & \\ & & \\ & & \\ & & \\ & & \\ & & \\ & & \\ & & \\ & & \\ & & \\ & & \\ & & \\ & & \\ & & \\ & & \\ & & \\ & & \\ & & \\ & & \\ & & \\ & & \\ & & \\ & & \\ & & \\ & & \\ & & \\ & & \\ & & \\ & & \\ & & \\ & & \\ & & \\ & & \\ & & \\ & & \\ & & \\ & & \\ & & \\ & & \\ & & \\ & & \\ & & \\ & & \\ & & \\ & & \\ & & \\ & & \\ & & \\ & & \\ & & \\ & & \\ & & \\ & & \\ & & \\ & & \\ & & \\ & & \\ & & \\ & & \\ & & \\ & & \\ & & \\ & & \\ & & \\ & & \\ & & \\ & & \\ & & \\ & & \\ & & \\ & & \\ & & \\ & & \\ & & \\ & & \\ & & \\ & & \\ & & \\ & & \\ & & \\ & & \\ & & \\ & & \\ & & \\ & & \\ & & \\ & & \\ & & \\ & & \\ & & \\ & & \\ & & \\ & & \\ & & \\ & & \\ & & \\ & & \\ & & \\ & & \\ & & \\ & & \\ & & \\ & & \\ & & \\ & & \\ & & \\ & & \\ & & \\ & & \\ & & \\ & & \\ & & \\ & & \\ & & \\ & & \\ & & \\ & & \\ & & \\ & & \\ & & \\ & & \\ & & \\ & & \\ & & \\ & & \\ & & \\ & & \\ & & \\ & & \\ & & \\ & & \\ & & \\ & & \\ & & \\ & & \\ & & \\ & & \\ & & \\ & & \\ & & \\ & & \\ & & \\ & & \\ & & \\ & & \\ & & \\ & & \\ & & \\ & & \\ & & \\ & & \\ & & \\ & & \\ & & \\ & & \\ & & \\ & & \\ & & \\ & & \\ & & \\ & & \\ & & \\ & & \\ & & \\ & & \\ & & \\ & & \\ & & \\ & & \\ & & \\ & & \\ & & \\ & & \\ & & \\ & & \\ & & \\ & & \\ & & \\ & & \\ & & \\ & & \\ & & \\ & & \\ & & \\ & & \\ & & \\ & & \\ & & \\ & & \\ & & \\ & & \\ & & \\ & & \\ & & \\ & & \\ & & \\ & & \\ & & \\ & & \\ & & \\ & & \\ & & \\ & & \\ & & \\ & & \\ & & \\ & & \\ & & \\ & & \\ & & \\ & & \\ & & \\ & & \\ & & \\ & & \\ & & \\ & & \\ & & \\ & & \\ & & \\ & & \\ & & \\ & & \\ & & \\ & & \\ & & \\ & & \\ & & \\ & & \\ & & \\ & & \\ & & \\ & & \\ & & \\$ | 2 in 10 pupils in 2011 said<br>they had never drunk alcohol,<br>this has risen to 4 in 10 pupils<br>in 2016                                                                                                            | $2016$ $\stackrel{\circ}{\checkmark} \stackrel{\circ}{\checkmark} \stackrel{\circ}{} \stackrel{\circ}{}$ |
| 88888<br>88888                                                                                                                                                                                                                                                                                                                                                                                                                                                                                                                                                                                                                                                                                                                                                                                                                                                                                                                                                                                                                                                                                                                                                                                                                                                                                                                                                                                                                                                                                                                                                                                                                                                                                                                                                                                                                                                                                                                                                                                                                                                                                                                                                                                                                                                                                                                                                                                                                                                                                            | 7 in 10 pupils in 2011 said<br>they had never smoked, this<br>has risen to 9 in 10 pupils in<br>2016                                                                                                                   | & & & & & & & & & & & & & & & & & & &                                                                                                                                                                                                                                                                                                                                                                                                                                                                                                                                                                                                                                                                                                                                                                                                                                                                                                                                                                                                                                                                                                                                                                                                                                                                                                                                                                                                                                                                                                                                                                                                                                                                                                                                                                                                                                                                                                                                                                                                                                                                                                                                                                                                                                                                                                                                                                                                                                                                                                                                                                                                                                                                                                                                                                                                                                                                                                                                                                                                                                                                                                                                                                                                                                                                                                                                                                                                                                                                                                                                                                                                                                                                                                                                                                                                                                                                                                                                                                                                                                                                                                                                                                                                                                                                                                                                                                                                                                                                                                                                                                                                                                                                                                                                                                                                                                                                                                                                                                                                                                                                                                                                                                                                                                                                                                                                                                                                                                                                                                                                                                                                                                                                                                                                                                                                                                                                                                                                                                                                                                                                                                            |
| Inequalities         Ethnic minorities         A       A       A       A       A         A       A       A       A       A       A         A       A       A       A       A       A       A         B       B       B       B       B       B       B       B       B                                                                                                                                                                                                                                                                                                                                                                                                                                                                                                                                                                                                                                                                                                                                                                                                                                                                                                                                                                                                                                                                                                                                                                                                                                                                                                                                                                                                                                                                                                                                                                                                                                                                                                                                                                                                                                                                                                                                                                                                                                                                                                                                                                                                                                    | 6 in 10 pupils from ethnic<br>minorities said they always<br>wear a seatbelt while<br>travelling in a car compared<br>with 8 in 10 White British<br>pupils<br>3 in 10 pupils who have free<br>school meals say someone | White British         Image: An image:                                                                                                                                                                                                                                                                                                                                                                                                                                                                                                                                                                                                                                                                                                                                                                                                                                                                                                                                                                                                                                                                                                                                                                                                                                                                                                                                                                                                                                                                                                                                                                                                                                                                                                                                                                                                                                                                                                                                                                                                                                                                                                                                                                                                                                                                                                                                                                                                                                                                                                                                                                                                                                                                                                                                                                                                                                                                                                                                                                                                                                                                                                                                                                                                                                                                                                                                                                                                                                                                                                                                                                                                                                                                                                                                                                                                                                                                                                                                                                                                                                                                             |
| 88888                                                                                                                                                                                                                                                                                                                                                                                                                                                                                                                                                                                                                                                                                                                                                                                                                                                                                                                                                                                                                                                                                                                                                                                                                                                                                                                                                                                                                                                                                                                                                                                                                                                                                                                                                                                                                                                                                                                                                                                                                                                                                                                                                                                                                                                                                                                                                                                                                                                                                                     | smokes at home compared<br>with 1 in 10 pupils who don't<br>have free school meals                                                                                                                                     | 88888                                                                                                                                                                                                                                                                                                                                                                                                                                                                                                                                                                                                                                                                                                                                                                                                                                                                                                                                                                                                                                                                                                                                                                                                                                                                                                                                                                                                                                                                                                                                                                                                                                                                                                                                                                                                                                                                                                                                                                                                                                                                                                                                                                                                                                                                                                                                                                                                                                                                                                                                                                                                                                                                                                                                                                                                                                                                                                                                                                                                                                                                                                                                                                                                                                                                                                                                                                                                                                                                                                                                                                                                                                                                                                                                                                                                                                                                                                                                                                                                                                                                                                                                                                                                                                                                                                                                                                                                                                                                                                                                                                                                                                                                                                                                                                                                                                                                                                                                                                                                                                                                                                                                                                                                                                                                                                                                                                                                                                                                                                                                                                                                                                                                                                                                                                                                                                                                                                                                                                                                                                                                                                                                            |
| Girls                                                                                                                                                                                                                                                                                                                                                                                                                                                                                                                                                                                                                                                                                                                                                                                                                                                                                                                                                                                                                                                                                                                                                                                                                                                                                                                                                                                                                                                                                                                                                                                                                                                                                                                                                                                                                                                                                                                                                                                                                                                                                                                                                                                                                                                                                                                                                                                                                                                                                                     | 4 out of 10 girls and 6 out of<br>10 boys said their school takes<br>bullying seriously                                                                                                                                | Boys                                                                                                                                                                                                                                                                                                                                                                                                                                                                                                                                                                                                                                                                                                                                                                                                                                                                                                                                                                                                                                                                                                                                                                                                                                                                                                                                                                                                                                                                                                                                                                                                                                                                                                                                                                                                                                                                                                                                                                                                                                                                                                                                                                                                                                                                                                                                                                                                                                                                                                                                                                                                                                                                                                                                                                                                                                                                                                                                                                                                                                                                                                                                                                                                                                                                                                                                                                                                                                                                                                                                                                                                                                                                                                                                                                                                                                                                                                                                                                                                                                                                                                                                                                                                                                                                                                                                                                                                                                                                                                                                                                                                                                                                                                                                                                                                                                                                                                                                                                                                                                                                                                                                                                                                                                                                                                                                                                                                                                                                                                                                                                                                                                                                                                                                                                                                                                                                                                                                                                                                                                                                                                                                             |
| Single parent families                                                                                                                                                                                                                                                                                                                                                                                                                                                                                                                                                                                                                                                                                                                                                                                                                                                                                                                                                                                                                                                                                                                                                                                                                                                                                                                                                                                                                                                                                                                                                                                                                                                                                                                                                                                                                                                                                                                                                                                                                                                                                                                                                                                                                                                                                                                                                                                                                                                                                    | 1 out of 10 pupils from single<br>parent families had<br>High/maximum wellbeing<br>scores compared with 2 out of<br>10 who live with both parents                                                                      | Both parents together                                                                                                                                                                                                                                                                                                                                                                                                                                                                                                                                                                                                                                                                                                                                                                                                                                                                                                                                                                                                                                                                                                                                                                                                                                                                                                                                                                                                                                                                                                                                                                                                                                                                                                                                                                                                                                                                                                                                                                                                                                                                                                                                                                                                                                                                                                                                                                                                                                                                                                                                                                                                                                                                                                                                                                                                                                                                                                                                                                                                                                                                                                                                                                                                                                                                                                                                                                                                                                                                                                                                                                                                                                                                                                                                                                                                                                                                                                                                                                                                                                                                                                                                                                                                                                                                                                                                                                                                                                                                                                                                                                                                                                                                                                                                                                                                                                                                                                                                                                                                                                                                                                                                                                                                                                                                                                                                                                                                                                                                                                                                                                                                                                                                                                                                                                                                                                                                                                                                                                                                                                                                                                                            |