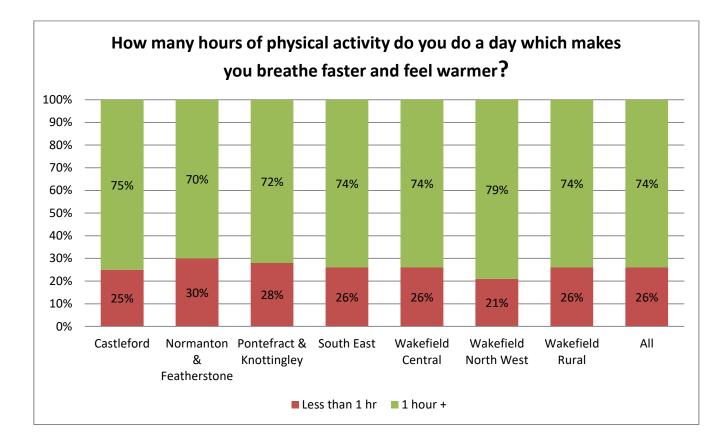

# Physical activity

| ズ | 6 out of 10 pupils would like to<br>be more active                         | <b>ポズズズ</b><br>ズズ <b>しい</b> |
|---|----------------------------------------------------------------------------|-----------------------------|
| Ļ | 3 out of 10 pupils do less than<br>an hour of physical activity per<br>day | <b>ŤŤŤŤŤŤŤŤŤŤ</b>           |

# Cross Phase Differences

| Cross Fliase Differences                                                               |            |            |            |
|----------------------------------------------------------------------------------------|------------|------------|------------|
|                                                                                        | Year 5     | Year 9     | Year 12    |
| Diet:                                                                                  |            |            |            |
| % having no breakfast or just a drink                                                  | 13%        | 35%        | 40%        |
| % who eat fruit/veg on most days                                                       | 62%        | 46%        | 47%        |
| % fizzy drinks most days                                                               | 20%        | 30%        | 32%        |
| % who brush their teeth twice a day                                                    | 81%        | 87%        | 89%        |
| Physical Activity:                                                                     |            |            |            |
| % doing less than 1 hour physical activity per day                                     | 27%        | 26%        | 39%        |
| % of inactive pupils who think they do enough exercise                                 | 54%        | 22%        | 17%        |
| % who want to be more active                                                           | 62%        | 62%        | 68%        |
| Alcohol/Smoking:                                                                       |            |            |            |
| % who smoke occasionally/regularly                                                     | 0%         | 3%         | 14%        |
| % who smoke e-cigarettes occasionally/regularly                                        | 0%         | 6%         | 8%         |
| % who at least tried e-cigarettes                                                      | 3%         | 27%        | 41%        |
| % who drink alcohol occasionally/regularly                                             | 2%         | 14%        | 63%        |
| Drugs:                                                                                 |            |            |            |
| % taken cannabis                                                                       |            | 3%         | 17%        |
| % taken other form of drug                                                             |            | 1%         | 5%         |
| -                                                                                      |            | 1%         | 2%         |
| % taken NPS (incorrectly called legal highs)                                           |            | 1 70       | 270        |
| Sexual health:                                                                         |            |            |            |
| % that have had sex                                                                    |            | 4%         | 42%        |
| % who know where to get condoms free of charge                                         |            | 40%        | 76%        |
| Travel:                                                                                |            |            |            |
| % who walk/cycle to school                                                             | 47%        | 44%        | 18%        |
| % who always wear a seatbelt                                                           | 89%        | 78%        | 82%        |
| % who always wear a cycle helmet                                                       | 39%        | 10%        | 14%        |
|                                                                                        |            |            |            |
| Bullying:<br>% who often/very often feel afraid of going to school because of bullying | 10%        | 6%         | 2%         |
| % who have been bullied in the last year                                               | 44%        | 33%        | 11%        |
| % who think school takes bullying seriously                                            | 77%        | 47%        | 53%        |
| , , ,                                                                                  | 1170       | 4770       | 5570       |
| Wellbeing:<br>% recording High/max score in the Warwick-Edinburgh wellbeing score      | 28%        | 18%        | 18%        |
| % vorry about schoolwork/exams.                                                        | 28%<br>25% | 36%        | 18%<br>58% |
| % worry about schoolwork/exams.<br>% worry about money problems                        | 25%<br>12% | 36%<br>13% | 58%<br>32% |
| % keep at least one problem to themselves                                              | 67%        | 77%        | 52%<br>70% |
|                                                                                        | 5770       | 1170       | 1070       |
| Enjoying/Achieving:                                                                    | 0001       | 0.20/      | 0504       |
| Agree "My work is marked so I can see how to improve it"                               | 90%        | 82%        | 85%        |
| Agree "I know my targets and I am helped to meet them"                                 | 75%        | 67%        | 79%        |
| Agree "My views are asked for in school"                                               | 55%<br>12% | 38%        | 49%<br>10% |
| % think they need extra help (not currently receiving)                                 | 13%        | 12%        | 10%        |