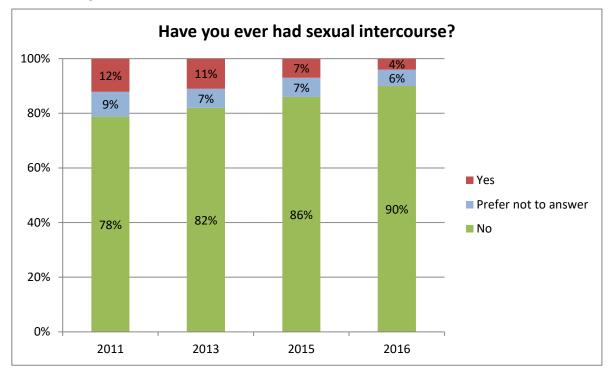

| Trends                                                                                                                                                                                                                                                                                                                                                                                                                                                                                                                                                                                                                                                                                                                                                                                                                                                                                                                                                                                                                                                                                                                                                                                                                                                                                                                                                                                                                                                                                                                                                                                                                                                                                                                                                                                                                                                                                                                                                                                                                                                                                                                                                                                                                                                                                                                                                                                                                                                                                                    |                                                                                                                                                                                                                        |                                                                                                                                                                                                                                                                                                                                                                                                                                                                                                                                                                                                                                                                                                                                                                                                                                                                                                                                                                                                                                                                                                                                                                                                                                                                                                                                                                                                                                                                                                                                                                                                                                                                                                                                                                                                                                                                                                                                                                                                                                                                                                                                                                                                                                                                                                                                                                                                                                                                                                                                                                                                                                                                                                                                                                                                                                                                                                                                                                                                                                                                                                                                                                                                                                                                                                                                                                                                                                                                                                                                                                                                                                                                                                                                                                                                                                                                                                                                                                                                                                                                                                                                                                                                                                                                                                                                                                                                                                                                                                                                                                                                                                                                                                                                                                                                                                                                                                                                                                                                                                                                                                                                                                                                                                                                                                                                                                                                                                                                                                                                                                                                                                                                                                                                                                                                                                                                                                                                                                                                                                                                                                                                                  |
|-----------------------------------------------------------------------------------------------------------------------------------------------------------------------------------------------------------------------------------------------------------------------------------------------------------------------------------------------------------------------------------------------------------------------------------------------------------------------------------------------------------------------------------------------------------------------------------------------------------------------------------------------------------------------------------------------------------------------------------------------------------------------------------------------------------------------------------------------------------------------------------------------------------------------------------------------------------------------------------------------------------------------------------------------------------------------------------------------------------------------------------------------------------------------------------------------------------------------------------------------------------------------------------------------------------------------------------------------------------------------------------------------------------------------------------------------------------------------------------------------------------------------------------------------------------------------------------------------------------------------------------------------------------------------------------------------------------------------------------------------------------------------------------------------------------------------------------------------------------------------------------------------------------------------------------------------------------------------------------------------------------------------------------------------------------------------------------------------------------------------------------------------------------------------------------------------------------------------------------------------------------------------------------------------------------------------------------------------------------------------------------------------------------------------------------------------------------------------------------------------------------|------------------------------------------------------------------------------------------------------------------------------------------------------------------------------------------------------------------------|--------------------------------------------------------------------------------------------------------------------------------------------------------------------------------------------------------------------------------------------------------------------------------------------------------------------------------------------------------------------------------------------------------------------------------------------------------------------------------------------------------------------------------------------------------------------------------------------------------------------------------------------------------------------------------------------------------------------------------------------------------------------------------------------------------------------------------------------------------------------------------------------------------------------------------------------------------------------------------------------------------------------------------------------------------------------------------------------------------------------------------------------------------------------------------------------------------------------------------------------------------------------------------------------------------------------------------------------------------------------------------------------------------------------------------------------------------------------------------------------------------------------------------------------------------------------------------------------------------------------------------------------------------------------------------------------------------------------------------------------------------------------------------------------------------------------------------------------------------------------------------------------------------------------------------------------------------------------------------------------------------------------------------------------------------------------------------------------------------------------------------------------------------------------------------------------------------------------------------------------------------------------------------------------------------------------------------------------------------------------------------------------------------------------------------------------------------------------------------------------------------------------------------------------------------------------------------------------------------------------------------------------------------------------------------------------------------------------------------------------------------------------------------------------------------------------------------------------------------------------------------------------------------------------------------------------------------------------------------------------------------------------------------------------------------------------------------------------------------------------------------------------------------------------------------------------------------------------------------------------------------------------------------------------------------------------------------------------------------------------------------------------------------------------------------------------------------------------------------------------------------------------------------------------------------------------------------------------------------------------------------------------------------------------------------------------------------------------------------------------------------------------------------------------------------------------------------------------------------------------------------------------------------------------------------------------------------------------------------------------------------------------------------------------------------------------------------------------------------------------------------------------------------------------------------------------------------------------------------------------------------------------------------------------------------------------------------------------------------------------------------------------------------------------------------------------------------------------------------------------------------------------------------------------------------------------------------------------------------------------------------------------------------------------------------------------------------------------------------------------------------------------------------------------------------------------------------------------------------------------------------------------------------------------------------------------------------------------------------------------------------------------------------------------------------------------------------------------------------------------------------------------------------------------------------------------------------------------------------------------------------------------------------------------------------------------------------------------------------------------------------------------------------------------------------------------------------------------------------------------------------------------------------------------------------------------------------------------------------------------------------------------------------------------------------------------------------------------------------------------------------------------------------------------------------------------------------------------------------------------------------------------------------------------------------------------------------------------------------------------------------------------------------------------------------------------------------------------------------------------------------------------------|
| $\begin{array}{c} 2011 \\ \begin{array}{c} & & \\ & & \\ & & \\ & & \\ & & \\ & & \\ & & \\ & & \\ & & \\ & & \\ & & \\ & & \\ & & \\ & & \\ & & \\ & & \\ & & \\ & & \\ & & \\ & & \\ & & \\ & & \\ & & \\ & & \\ & & \\ & & \\ & & \\ & & \\ & & \\ & & \\ & & \\ & & \\ & & \\ & & \\ & & \\ & & \\ & & \\ & & \\ & & \\ & & \\ & & \\ & & \\ & & \\ & & \\ & & \\ & & \\ & & \\ & & \\ & & \\ & & \\ & & \\ & & \\ & & \\ & & \\ & & \\ & & \\ & & \\ & & \\ & & \\ & & \\ & & \\ & & \\ & & \\ & & \\ & & \\ & & \\ & & \\ & & \\ & & \\ & & \\ & & \\ & & \\ & & \\ & & \\ & & \\ & & \\ & & \\ & & \\ & & \\ & & \\ & & \\ & & \\ & & \\ & & \\ & & \\ & & \\ & & \\ & & \\ & & \\ & & \\ & & \\ & & \\ & & \\ & & \\ & & \\ & & \\ & & \\ & & \\ & & \\ & & \\ & & \\ & & \\ & & \\ & & \\ & & \\ & & \\ & & \\ & & \\ & & \\ & & \\ & & \\ & & \\ & & \\ & & \\ & & \\ & & \\ & & \\ & & \\ & & \\ & & \\ & & \\ & & \\ & & \\ & & \\ & & \\ & & \\ & & \\ & & \\ & & \\ & & \\ & & \\ & & \\ & & \\ & & \\ & & \\ & & \\ & & \\ & & \\ & & \\ & & \\ & & \\ & & \\ & & \\ & & \\ & & \\ & & \\ & & \\ & & \\ & & \\ & & \\ & & \\ & & \\ & & \\ & & \\ & & \\ & & \\ & & \\ & & \\ & & \\ & & \\ & & \\ & & \\ & & \\ & & \\ & & \\ & & \\ & & \\ & & \\ & & \\ & & \\ & & \\ & & \\ & & \\ & & \\ & & \\ & & \\ & & \\ & & \\ & & \\ & & \\ & & \\ & & \\ & & \\ & & \\ & & \\ & & \\ & & \\ & & \\ & & \\ & & \\ & & \\ & & \\ & & \\ & & \\ & & \\ & & \\ & & \\ & & \\ & & \\ & & \\ & & \\ & & \\ & & \\ & & \\ & & \\ & & \\ & & \\ & & \\ & & \\ & & \\ & & \\ & & \\ & & \\ & & \\ & & \\ & & \\ & & \\ & & \\ & & \\ & & \\ & & \\ & & \\ & & \\ & & \\ & & \\ & & \\ & & \\ & & \\ & & \\ & & \\ & & \\ & & \\ & & \\ & & \\ & & \\ & & \\ & & \\ & & \\ & & \\ & & \\ & & \\ & & \\ & & \\ & & \\ & & \\ & & \\ & & \\ & & \\ & & \\ & & \\ & & \\ & & \\ & & \\ & & \\ & & \\ & & \\ & & \\ & & \\ & & \\ & & \\ & & \\ & & \\ & & \\ & & \\ & & \\ & & \\ & & \\ & & \\ & & \\ & & \\ & & \\ & & \\ & & \\ & & \\ & & \\ & & \\ & & \\ & & \\ & & \\ & & \\ & & \\ & & \\ & & \\ & & \\ & & \\ & & \\ & & \\ & & \\ & & \\ & & \\ & & \\ & & \\ & & \\ & & \\ & & \\ & & \\ & & \\ & & \\ & & \\ & & \\ & & \\ & & \\ & & \\ & & \\ & & \\ & & \\ & & \\ & & \\ & & \\ & & \\ & & \\ & & \\ & & \\ & & \\ & & \\ & & \\ & & \\ & & \\ & & \\ & & \\ & & \\ & & \\ & & \\ & & \\ & & \\ & & \\ & & \\ & & \\ & & \\ & & \\ & & \\ & & \\ & & \\ & & \\ & & \\ & & \\ & & \\ & & \\$ | 2 in 10 pupils in 2011 said<br>they had never drunk alcohol,<br>this has risen to 4 in 10 pupils<br>in 2016                                                                                                            | $2016$ $\stackrel{\circ}{\checkmark} \stackrel{\circ}{\checkmark} \stackrel{\circ}{} \stackrel{\circ}{}$ |
| 88888<br>88888                                                                                                                                                                                                                                                                                                                                                                                                                                                                                                                                                                                                                                                                                                                                                                                                                                                                                                                                                                                                                                                                                                                                                                                                                                                                                                                                                                                                                                                                                                                                                                                                                                                                                                                                                                                                                                                                                                                                                                                                                                                                                                                                                                                                                                                                                                                                                                                                                                                                                            | 7 in 10 pupils in 2011 said<br>they had never smoked, this<br>has risen to 9 in 10 pupils in<br>2016                                                                                                                   | & & & & & & & & & & & & & & & & & & &                                                                                                                                                                                                                                                                                                                                                                                                                                                                                                                                                                                                                                                                                                                                                                                                                                                                                                                                                                                                                                                                                                                                                                                                                                                                                                                                                                                                                                                                                                                                                                                                                                                                                                                                                                                                                                                                                                                                                                                                                                                                                                                                                                                                                                                                                                                                                                                                                                                                                                                                                                                                                                                                                                                                                                                                                                                                                                                                                                                                                                                                                                                                                                                                                                                                                                                                                                                                                                                                                                                                                                                                                                                                                                                                                                                                                                                                                                                                                                                                                                                                                                                                                                                                                                                                                                                                                                                                                                                                                                                                                                                                                                                                                                                                                                                                                                                                                                                                                                                                                                                                                                                                                                                                                                                                                                                                                                                                                                                                                                                                                                                                                                                                                                                                                                                                                                                                                                                                                                                                                                                                                                            |
| Inequalities         Ethnic minorities         A       A       A       A       A         A       A       A       A       A       A         A       A       A       A       A       A       A         B       B       B       B       B       B       B       B       B                                                                                                                                                                                                                                                                                                                                                                                                                                                                                                                                                                                                                                                                                                                                                                                                                                                                                                                                                                                                                                                                                                                                                                                                                                                                                                                                                                                                                                                                                                                                                                                                                                                                                                                                                                                                                                                                                                                                                                                                                                                                                                                                                                                                                                    | 6 in 10 pupils from ethnic<br>minorities said they always<br>wear a seatbelt while<br>travelling in a car compared<br>with 8 in 10 White British<br>pupils<br>3 in 10 pupils who have free<br>school meals say someone | White British         Image: An image:                                                                                                                                                                                                                                                                                                                                                                                                                                                                                                                                                                                                                                                                                                                                                                                                                                                                                                                                                                                                                                                                                                                                                                                                                                                                                                                                                                                                                                                                                                                                                                                                                                                                                                                                                                                                                                                                                                                                                                                                                                                                                                                                                                                                                                                                                                                                                                                                                                                                                                                                                                                                                                                                                                                                                                                                                                                                                                                                                                                                                                                                                                                                                                                                                                                                                                                                                                                                                                                                                                                                                                                                                                                                                                                                                                                                                                                                                                                                                                                                                                                                             |
| 88888                                                                                                                                                                                                                                                                                                                                                                                                                                                                                                                                                                                                                                                                                                                                                                                                                                                                                                                                                                                                                                                                                                                                                                                                                                                                                                                                                                                                                                                                                                                                                                                                                                                                                                                                                                                                                                                                                                                                                                                                                                                                                                                                                                                                                                                                                                                                                                                                                                                                                                     | smokes at home compared<br>with 1 in 10 pupils who don't<br>have free school meals                                                                                                                                     | 88888                                                                                                                                                                                                                                                                                                                                                                                                                                                                                                                                                                                                                                                                                                                                                                                                                                                                                                                                                                                                                                                                                                                                                                                                                                                                                                                                                                                                                                                                                                                                                                                                                                                                                                                                                                                                                                                                                                                                                                                                                                                                                                                                                                                                                                                                                                                                                                                                                                                                                                                                                                                                                                                                                                                                                                                                                                                                                                                                                                                                                                                                                                                                                                                                                                                                                                                                                                                                                                                                                                                                                                                                                                                                                                                                                                                                                                                                                                                                                                                                                                                                                                                                                                                                                                                                                                                                                                                                                                                                                                                                                                                                                                                                                                                                                                                                                                                                                                                                                                                                                                                                                                                                                                                                                                                                                                                                                                                                                                                                                                                                                                                                                                                                                                                                                                                                                                                                                                                                                                                                                                                                                                                                            |
| Girls                                                                                                                                                                                                                                                                                                                                                                                                                                                                                                                                                                                                                                                                                                                                                                                                                                                                                                                                                                                                                                                                                                                                                                                                                                                                                                                                                                                                                                                                                                                                                                                                                                                                                                                                                                                                                                                                                                                                                                                                                                                                                                                                                                                                                                                                                                                                                                                                                                                                                                     | 4 out of 10 girls and 6 out of<br>10 boys said their school takes<br>bullying seriously                                                                                                                                | Boys                                                                                                                                                                                                                                                                                                                                                                                                                                                                                                                                                                                                                                                                                                                                                                                                                                                                                                                                                                                                                                                                                                                                                                                                                                                                                                                                                                                                                                                                                                                                                                                                                                                                                                                                                                                                                                                                                                                                                                                                                                                                                                                                                                                                                                                                                                                                                                                                                                                                                                                                                                                                                                                                                                                                                                                                                                                                                                                                                                                                                                                                                                                                                                                                                                                                                                                                                                                                                                                                                                                                                                                                                                                                                                                                                                                                                                                                                                                                                                                                                                                                                                                                                                                                                                                                                                                                                                                                                                                                                                                                                                                                                                                                                                                                                                                                                                                                                                                                                                                                                                                                                                                                                                                                                                                                                                                                                                                                                                                                                                                                                                                                                                                                                                                                                                                                                                                                                                                                                                                                                                                                                                                                             |
| Single parent families                                                                                                                                                                                                                                                                                                                                                                                                                                                                                                                                                                                                                                                                                                                                                                                                                                                                                                                                                                                                                                                                                                                                                                                                                                                                                                                                                                                                                                                                                                                                                                                                                                                                                                                                                                                                                                                                                                                                                                                                                                                                                                                                                                                                                                                                                                                                                                                                                                                                                    | 1 out of 10 pupils from single<br>parent families had<br>High/maximum wellbeing<br>scores compared with 2 out of<br>10 who live with both parents                                                                      | Both parents together                                                                                                                                                                                                                                                                                                                                                                                                                                                                                                                                                                                                                                                                                                                                                                                                                                                                                                                                                                                                                                                                                                                                                                                                                                                                                                                                                                                                                                                                                                                                                                                                                                                                                                                                                                                                                                                                                                                                                                                                                                                                                                                                                                                                                                                                                                                                                                                                                                                                                                                                                                                                                                                                                                                                                                                                                                                                                                                                                                                                                                                                                                                                                                                                                                                                                                                                                                                                                                                                                                                                                                                                                                                                                                                                                                                                                                                                                                                                                                                                                                                                                                                                                                                                                                                                                                                                                                                                                                                                                                                                                                                                                                                                                                                                                                                                                                                                                                                                                                                                                                                                                                                                                                                                                                                                                                                                                                                                                                                                                                                                                                                                                                                                                                                                                                                                                                                                                                                                                                                                                                                                                                                            |