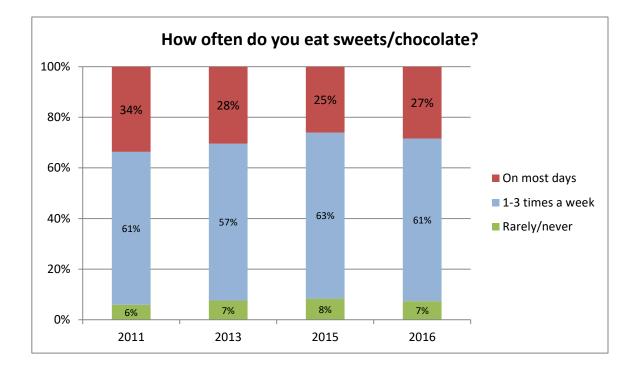

|            |            |                             | Si                          | gnificance | e testing<br>key     | 10<br><b>10</b>         | p<0.05<br>p<0.01   |

Shaded figures are statistically significantly different from the overall Wakefield figure in the same row. The key shows the level of statistical significance, with the darker shading showing a higher level. This assessment depends on the size of the difference and the size of the sample in that column.

# AREA DATA



























































# Trends

The questionnaires have changed somewhat for the 2016 version compared with previous years but the following are available for analysis.

#### Healthy Eating















# Happy with weight







#### Alcohol



#### Cigarettes



#### Safety





# Bullying







### **Relationships and sexual health**







# **ENJOYING & ACHIEVING**









#### **EMOTIONAL HEALTH & WELLBEING**



NB 2015 wording changed to very unhappy - very happy from not at all - very much

#### Worries

The worries question list is much shorter in the 2015/6 survey compared with the 2011 survey but the answer options are the same.