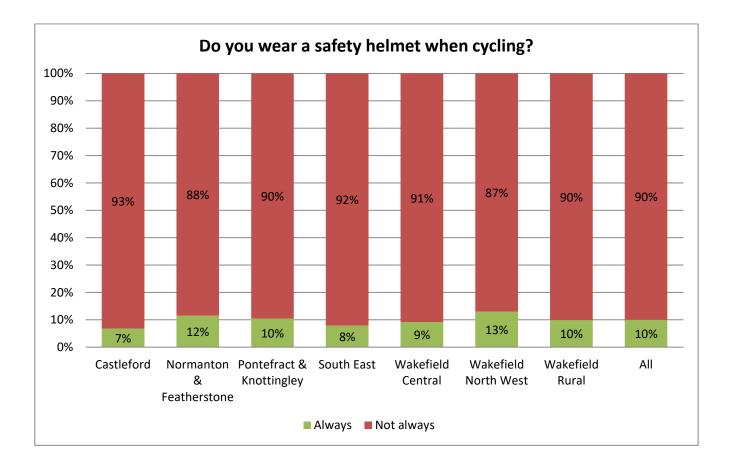

# Cross Phase Differences

| Cross Fliase Differences                                                               |            |            |            |
|----------------------------------------------------------------------------------------|------------|------------|------------|
|                                                                                        | Year 5     | Year 9     | Year 12    |
| Diet:                                                                                  |            |            |            |
| % having no breakfast or just a drink                                                  | 13%        | 35%        | 40%        |
| % who eat fruit/veg on most days                                                       | 62%        | 46%        | 47%        |
| % fizzy drinks most days                                                               | 20%        | 30%        | 32%        |
| % who brush their teeth twice a day                                                    | 81%        | 87%        | 89%        |
| Physical Activity:                                                                     |            |            |            |
| % doing less than 1 hour physical activity per day                                     | 27%        | 26%        | 39%        |
| % of inactive pupils who think they do enough exercise                                 | 54%        | 22%        | 17%        |
| % who want to be more active                                                           | 62%        | 62%        | 68%        |
| Alcohol/Smoking:                                                                       |            |            |            |
| % who smoke occasionally/regularly                                                     | 0%         | 3%         | 14%        |
| % who smoke e-cigarettes occasionally/regularly                                        | 0%         | 6%         | 8%         |
| % who at least tried e-cigarettes                                                      | 3%         | 27%        | 41%        |
| % who drink alcohol occasionally/regularly                                             | 2%         | 14%        | 63%        |
| Drugs:                                                                                 |            |            |            |
| % taken cannabis                                                                       |            | 3%         | 17%        |
| % taken other form of drug                                                             |            | 1%         | 5%         |
| -                                                                                      |            | 1%         | 2%         |
| % taken NPS (incorrectly called legal highs)                                           |            | 1 70       | 270        |
| Sexual health:                                                                         |            |            |            |
| % that have had sex                                                                    |            | 4%         | 42%        |
| % who know where to get condoms free of charge                                         |            | 40%        | 76%        |
| Travel:                                                                                |            |            |            |
| % who walk/cycle to school                                                             | 47%        | 44%        | 18%        |
| % who always wear a seatbelt                                                           | 89%        | 78%        | 82%        |
| % who always wear a cycle helmet                                                       | 39%        | 10%        | 14%        |
|                                                                                        |            |            |            |
| Bullying:<br>% who often/very often feel afraid of going to school because of bullying | 10%        | 6%         | 2%         |
| % who have been bullied in the last year                                               | 44%        | 33%        | 11%        |
| % who think school takes bullying seriously                                            | 77%        | 47%        | 53%        |
| , , ,                                                                                  | 1170       | 4770       | 5570       |
| Wellbeing:<br>% recording High/max score in the Warwick-Edinburgh wellbeing score      | 28%        | 18%        | 18%        |
| % vorry about schoolwork/exams.                                                        | 28%<br>25% | 36%        | 18%<br>58% |
| % worry about schoolwork/exams.<br>% worry about money problems                        | 25%<br>12% | 36%<br>13% | 58%<br>32% |
| % keep at least one problem to themselves                                              | 67%        | 77%        | 52%<br>70% |
|                                                                                        | 5770       | 1170       | 1070       |
| Enjoying/Achieving:                                                                    | 0001       | 0.20/      | 0504       |
| Agree "My work is marked so I can see how to improve it"                               | 90%        | 82%        | 85%        |
| Agree "I know my targets and I am helped to meet them"                                 | 75%        | 67%        | 79%        |
| Agree "My views are asked for in school"                                               | 55%<br>12% | 38%        | 49%<br>10% |
| % think they need extra help (not currently receiving)                                 | 13%        | 12%        | 10%        |